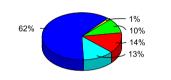

160 Fare Revenues (10%)\$359,160 Local Funds (14%)\$500,000 (13%)State Funds \$444,569 Federal Assistance (62%)\$2,191,976 Other Funds (1%)\$42,643 Total Operating Funds Expended \$3,538,348 Sources of Capital Funds Expended Local Funds (0%)\$0 State Funds (17%)\$917,972 (83%)\$4,589,859 Federal Assistance Other Funds (0%)\$0