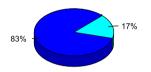

160 Fare Revenues (10%)\$359,160 Local Funds (14%)\$500,000 (13%)State Funds \$444,569 Federal Assistance (62%)\$2,191,976 Other Funds (1%)\$42,643 Total Operating Funds Expended \$3,538,348 Sources of Capital Funds Expended Local Funds (0%)\$0 State Funds (17%)\$917,972 (83%)\$4,589,859 Federal Assistance Other Funds (0%)\$0