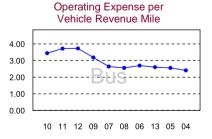

\$0

88,218

Performance Measures

Commuter Bus

Mode Bus **Demand Response** Commuter Bus

Service Efficiency

\$10,726

Operating Expense per Operating Expense per Vehicle Revenue Hour Vehicle Revenue Mile \$40.87 \$2.60 \$5.27 \$60.84 \$5.79 \$167.97