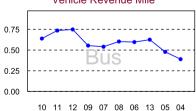

59 Square Miles Population 126,405 Population Ranking out of 465 UZAs 252 Other UZAs Served 265

Service Supplied Annual Vehicle Revenue Miles 901.074 Annual Vehicle Revenue Hours 58,831 Vehicles Operated in Maximum Service 20