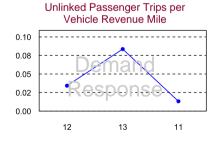

# Unlinked Passenger Trips per Vehicle Revenue Mile

### Service Effectiveness

Unlinked Passenger Trips per Unlinked Passenger Trips per Vehicle Revenue Mile Vehicle Revenue Hour 3.25 17.65 0.08

0.36

<sup>1</sup> Excludes data for purchased transportation reported separately