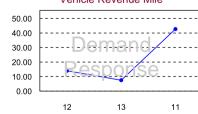

# Operating Expense per Vehicle Revenue Mile

| Modal Characteristics |                        |                   |                          |                                 | Annual            |                                 | Average            | Vehicles<br>Operated in |
|-----------------------|------------------------|-------------------|--------------------------|---------------------------------|-------------------|---------------------------------|--------------------|-------------------------|
| Mode                  | Operating<br>Expenses1 | Fare<br>Revenues1 | Uses of<br>Capital Funds | Annual Vehicle<br>Revenue Miles | Unlinked<br>Trips | Annual Vehicle<br>Revenue Hours | Fleet Age in Years | Maximum<br>Service      |
| Bus                   | \$2,103,780            | \$0               | \$0                      | 263,399                         | 854,989           | 48,452                          | 5.4                | 22                      |
| Demand Response       | \$161,475              | \$0               | \$0                      | 21,492                          | 1,797             | 4,925                           | 6.7                | 2                       |