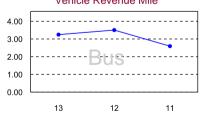

# Mode Bus

**Demand Response** 

Operating Expense per Vehicle Revenue Mile 10.00 7.50 5.00 2.50 0.00 13 12 11

# Operating Expense per Vehicle Revenue Mile