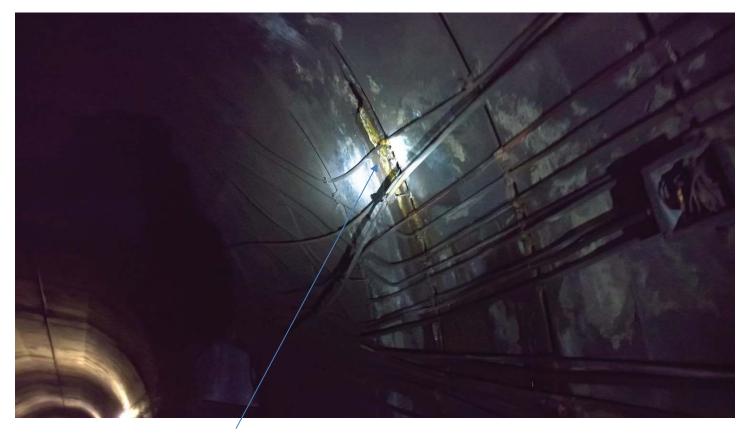

## Photos:

Figures 1 and 2: No working tunnel lights between B1 480+25 and working limits. The on-track equipment was providing the only lighting for workers.