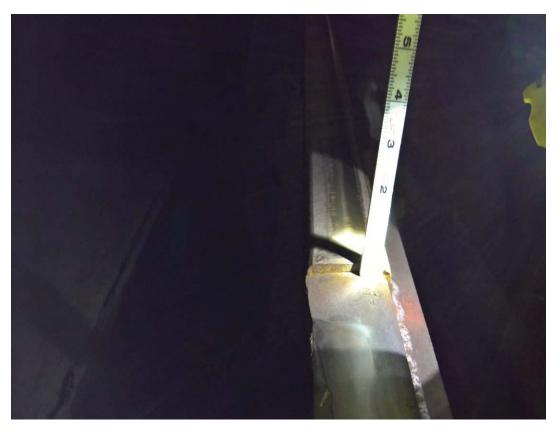

## Photos:

Figures 1 and 2: No working tunnel lights between B1 480+25 and working limits. The on-track equipment was providing the only lighting for workers.