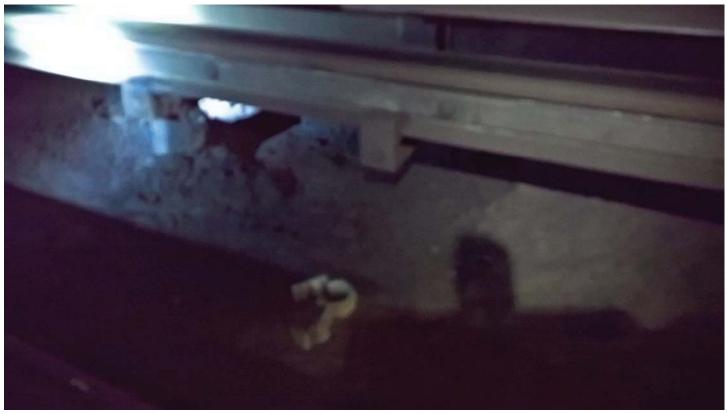

| Description       Description       Description       Description       Description       Recommended Reinspection?       No         Recommended Reinspection, industrial location.<br>The FWSO Inspector took no exceptions to the job safety briefing.       Recommended Reinspection?       No         Remedial Action       N/A       Visual and the protection Limits Setup and Track<br>Observation       Activity Code       TRK       WI         Job Briefing<br>Employee<br>Name/Title       TRST 6280 (escort)<br>TRST 606 (RWIC)       Accompanied<br>Inspector?       Yes       Out Brief<br>Conducted       Yes       Time       0700<br>1500       Outside<br>Shift       Yes         Related Rules, SOPs,<br>Standards, or Other       Ref       Rule or SOP       Standard       Other / Title       Checklist Reference         Main       RTA       RTA       FTA       FTA       ID Numbers                                                                                                                                                                                                                                                                                                                                                                                                                                                                                                                                                                                                                                                                                                                                                                                                                                                                                                                                                                                                                                                                                                                                                                                                                 |                       | table. Th<br>(RWP) re | quirements                                                                                                                                                                                                                                                                                       | is fully<br>and in                                                                                                                                                                                           | compliar<br>cluded th                                                                                                                                                                                                                                                               | nt with V<br>e safety                                                                                                                                                                                       | WMATA's i<br>rule of the                                                                                                                                                                                                          | oadway wor<br>e day, hot sp                                                                                                                                                                                                                | ker protection ots, ID and                                                                                                                                                                                                                                       | Number<br>Recomm | ended Fi  | nding? | 42   |                 | 0<br>No<br>No |  |
|--------------------------------------------------------------------------------------------------------------------------------------------------------------------------------------------------------------------------------------------------------------------------------------------------------------------------------------------------------------------------------------------------------------------------------------------------------------------------------------------------------------------------------------------------------------------------------------------------------------------------------------------------------------------------------------------------------------------------------------------------------------------------------------------------------------------------------------------------------------------------------------------------------------------------------------------------------------------------------------------------------------------------------------------------------------------------------------------------------------------------------------------------------------------------------------------------------------------------------------------------------------------------------------------------------------------------------------------------------------------------------------------------------------------------------------------------------------------------------------------------------------------------------------------------------------------------------------------------------------------------------------------------------------------------------------------------------------------------------------------------------------------------------------------------------------------------------------------------------------------------------------------------------------------------------------------------------------------------------------------------------------------------------------------------------------------------------------------------------------------------------|-----------------------|-----------------------|--------------------------------------------------------------------------------------------------------------------------------------------------------------------------------------------------------------------------------------------------------------------------------------------------|--------------------------------------------------------------------------------------------------------------------------------------------------------------------------------------------------------------|-------------------------------------------------------------------------------------------------------------------------------------------------------------------------------------------------------------------------------------------------------------------------------------|-------------------------------------------------------------------------------------------------------------------------------------------------------------------------------------------------------------|-----------------------------------------------------------------------------------------------------------------------------------------------------------------------------------------------------------------------------------|--------------------------------------------------------------------------------------------------------------------------------------------------------------------------------------------------------------------------------------------|------------------------------------------------------------------------------------------------------------------------------------------------------------------------------------------------------------------------------------------------------------------|------------------|-----------|--------|------|-----------------|---------------|--|
| Inspection Activity #     2     Inspection Subject     Work Protection Limits Setup and Track<br>Observation     Activity Code     TRK     Wi       Job Briefing<br>Employce<br>Name/Title     TRST 5280 (escort)<br>TRST 608 (RWIC)     Recompanied<br>Inspector P     Yes     Out Brief<br>Conducted     Yes     Time     0700<br>1500     Outside<br>Shift     Ves       Related Reports     Ref     Rule or SOP     Related CAPS / Findings     Track     Other / Title     Checklist Reference       Inspection Location     Track     Yard     Station     OCC     RTA<br>Facility     FTA<br>Office     Track Track     Other / Title     Checklist Reference       Inspection Location     Main     Yard     Station     OCC     RTA<br>Fack     FTA<br>Activity Office     Track Track     Track Track 1     Chain Marker<br>and/of Station(s)     Track Track     To     To       Vehicles     Head Car Number     Number of Cars     N/A     Kaumer I     N/A     N/A       Vehicles     Vession gon-color-coded defet was observed.     N/A     N/A     N/A     Recommended Finding?     Yes       FWSD Inspectors performed an inspection of SWP setup and general condition of<br>single+track 1 repairs between Silver Spring (BuB) and Wheaton (B10), only two<br>working tunnel lights were observed.     N/A     N/A     Remedial Action Required?     Yes       Description     Creating bits on di                                                                                                                                                                                                                                                                                                                                                                                                                                                                                                                                                                                                                                                                                                         | Description           | hospital              | location.                                                                                                                                                                                                                                                                                        |                                                                                                                                                                                                              |                                                                                                                                                                                                                                                                                     |                                                                                                                                                                                                             |                                                                                                                                                                                                                                   |                                                                                                                                                                                                                                            |                                                                                                                                                                                                                                                                  |                  |           |        |      |                 |               |  |
| Inspection Activity # 2 inspection Subject Observation | Remedial Action       | N/A                   |                                                                                                                                                                                                                                                                                                  |                                                                                                                                                                                                              |                                                                                                                                                                                                                                                                                     |                                                                                                                                                                                                             |                                                                                                                                                                                                                                   |                                                                                                                                                                                                                                            |                                                                                                                                                                                                                                                                  |                  |           |        |      |                 |               |  |
| Employe     Insite 1280 (Escort)     Accompanied<br>inspector     Yes     Out Brief     Yes     Time     07.00     Outside<br>1500     Yes       Related Roorts     Related CAPS / Findings     Related Roorts     Related Roorts     Related Roorts     Other / Title     Conducted     Other / Title     Checklist Reference       Related Roorts     Ref     Rule or SOP     Standard     Other / Title     Checklist Reference       Inspection Location     Track     Yard     Station     OCC     RTA<br>Facility     FTA<br>Office     Track Type     Attgrade     Tunnel     Elevated     N,       Line(s)     B-Line     Track 1     Chain Marker<br>and/or Station(s)     From     To     To       Vehicles     N/A     N/A     Regument     N/A     N/A     Recommended Finding?     Yes       Vehicles     N/A     N/A     N/A     Equipment     N/A     N/A     Recommended Finding?     Yes       The following non-color-code defect was observed:<br>• TRST 1000, 1015: Between B1480+25 and Wheaton (B10), only two<br>working tunnel lights were observed. The lenses on the working lights<br>were covered with Mit r. restricting illumination. (See attached photos,<br>Figures 1 and 2.)     Recommended Finding?     Yes       Description     • Esclusive Track 0 carbon monoxide) from was observed<br>torquing bots on direct fixation fasteners. The crew was observed<br>torquing bots on direct                                                                                                                                                                                                                                                                                                                                                                                                                                                                                                                                                                                                                                                                                                   | Inspection Activity # | 2 In:                 | spection Sub                                                                                                                                                                                                                                                                                     | ject                                                                                                                                                                                                         |                                                                                                                                                                                                                                                                                     |                                                                                                                                                                                                             | on Limits Se                                                                                                                                                                                                                      | etup and Tra                                                                                                                                                                                                                               | ck                                                                                                                                                                                                                                                               | Activity Co      | ode       | TR     | К    | WI              | PI            |  |
| Related Rules, SOPs, Standards, or Other       Ref       Rule or SOP       Standard       Other / Title       Checklist Reference         Inspection Location       Main Track       Yard       Station       OCC       RTA, FTA, FAC, Office       Track Type       At-grade       Tunnel       Elevated       N,         Line(s)       B-Line       Track       Track 1       Chain Marker and/or Station(s)       Track Type       At-grade       Tunnel       Elevated       N,         Vehicles       Head Car Number       Number of Cars       Equipment       N/A       N/A       N/A       N/A       Recommended Finding?       Yes         Vehicles       Head Car Number       N/A       N/A       Equipment       N/A       N/A       Recommended Finding?       Yes         The following non-color-coded defect was observed:       TRST 1000, 10.15: Between B1480+25 and Wheaton (B10), only two working tunnel lights were observed:       The lenses on the working lights were observed:       Recommended Finding?       Yes         Other Notable Observations:       Exclusive Track Occupancy (ETO) barricades and setup were verified in accordance with WMATA standards.       Between B1651+50 and B1547+50, a work crew was observed tor be two gas-powered torquing bolts on direct fixation fasteners. FWSO Inspectors detected a strong exhaust dor (i.e., carbon monoxide) from what appeared to be two gas-powered to the two group.       Recommen                                                                                                                                                                                                                                                                                                                                                                                                                                                                                                                                                                                                                                            | Employee              |                       |                                                                                                                                                                                                                                                                                                  |                                                                                                                                                                                                              | 1                                                                                                                                                                                                                                                                                   |                                                                                                                                                                                                             | •                                                                                                                                                                                                                                 | Yes                                                                                                                                                                                                                                        |                                                                                                                                                                                                                                                                  | Yes Time         |           |        |      |                 | Yes           |  |
| Related Rules, SOPs, Standards, or Other       TRST-1000, rev. 6       ID Numbers         Inspection Location       Main Track       Yard       Station       OCC       RTA<br>Facility       FTA<br>Office       Track Type       At-grade       Tunnel       Elevated       N/         Line(s)       B-Line       Track Number       Track 1       Chain Marker<br>and/or Station(s)       From       To         Vehicles       Head Car Number       N/A       N/A       Requipment       N/A         FWSO Inspectors performed an inspection of single-track 1 repairs between Silver Spring (808) and Wheaton (810).       N/A       N/A         The following non-color-coded defect was observed:       • TRST 1000, 10.15: Between 81 480-25 and Wheaton (810), only two<br>working tunnel lights were observed. The lenses on the working lights<br>were covered with dirt, restricting illumination. (See attached photos,<br>Figures 1 and 2.)       NumArt Standards.       Between B1 661-50 and B1 547+50, a work crew was observed<br>torquing bolts on direct fixation fasteners. The crew had no work lights<br>set up and were using a flashlight as the only means of work lights.       Recommended Reinspection?       Yes         Description       Between B1 661-50 and B1 547+50, a work crew was observed<br>torquing bolts on direct fixation fasteners. The crew had no work lights.       Recommended Reinspection?       Yes         Description       Detween B1 661+50 and B1 547+50, a work crew was observed<br>torquing bolts on direct fixation fasteners. The crew had                                                                                                                                                                                                                                                                                                                                                                                                                                                                                                                    | Related Reports       |                       |                                                                                                                                                                                                                                                                                                  |                                                                                                                                                                                                              |                                                                                                                                                                                                                                                                                     | Relat                                                                                                                                                                                                       | ed CAPS /                                                                                                                                                                                                                         | Findings                                                                                                                                                                                                                                   |                                                                                                                                                                                                                                                                  |                  |           |        |      |                 |               |  |
| Standards, or Other       Inspection Location       Main Track       Yard       Station       OCC       RTA Facility       FTA Office       Track Type       At-grade       Tunnel       Elevated       N/         inspection Location       X       Image: Track Number       Track 1       Chain Marker and/or Station(s)       Track Type       At-grade       Tunnel       Elevated       N/         uine(s)       B-Line       Track Number       Track 1       Chain Marker and/or Station(s)       From       To       Silver Spring (B08)       Wheaton (B10)         vehicles       N/A       N/A       Equipment       N/A       N/A       Recommended Finding?       Yes         PVSO Inspectors performed an inspection of RWP setup and general condition of single-track 1 repairs between Silver Spring (B08) and Wheaton (B10).       N/A       N/A       N/A       Recommended Finding?       Yes         The following non-color-coded defect was observed:       •       TRST 1000, 10.15: Between B1 480-25 and Wheaton (B10), only two working tunnel lights were observed.       •       Remedial Action Required?       Yes         •       Exclusive Track 0Ccupancy (ETO) barricades and setup were verified in accordance with WMATA standards.       •       Between B1 661+50, a work crew was observed torquing bolts on direct fixation fasteners. The crew had no work lights set up and were using a flashlight as the only means of work                                                                                                                                                                                                                                                                                                                                                                                                                                                                                                                                                                                                                                                      | Polated Pulse CODe    | Ref                   |                                                                                                                                                                                                                                                                                                  |                                                                                                                                                                                                              | Rule or S                                                                                                                                                                                                                                                                           | SOP                                                                                                                                                                                                         |                                                                                                                                                                                                                                   | Standard                                                                                                                                                                                                                                   |                                                                                                                                                                                                                                                                  | Other / T        | ïtle      |        | Cheo | klist Reference |               |  |
| Imspection Location     Track     Yard     Station     OCC     Facility     Office     Track Type     At-grade     Tunnel     Elevated     N,       Line(s)     B-Line     Track Number     Track 1     Chain Marker<br>and/or Station(s)     From     To     Image: Station (B10)     Wheaton (B10)       Vehicles     Head Car Number     Number of Cars     Equipment     N/A     N/A     Silver Spring (B08)     Wheaton (B10)     Image: Station (B10)     N/A       FWSO inspectors performed an inspection of RWP setup and general condition of<br>single-track 1 repairs between Silver Spring (B08) and Wheaton (B10).     N/A     N/A     N/A     Recommended Finding?     Yes       The following non-color-code defect was observed:     •     TRST 1000, 10.15: Between B1 480+25 and Wheaton (B10).     N/A     Nember / Yes     Remedial Action Required?     Yes       Description     •     Exclusive Track Occupancy (ETO) barricades and setup were verified in<br>accordance with WMATA standards.     Image: Station fasteners. The crew had no work lights<br>set up and were using a flashlight as the only means of work lights.     Recommended Reinspection?     Yes       Between B1 61:50 and B1 547+50, a work crew was observed<br>torquing bolts on direct fixation fasteners. The crew had no work lights<br>set up and were using a flashlight as the only means of work lights.     Recommended Reinspection?     Yes       Between B1 61:50 and B1 547+50, a work crew was observed<br>torquing bolts                                                                                                                                                                                                                                                                                                                                                                                                                                                                                                                                                                                      |                       | TRST-100              | )0, rev. 6                                                                                                                                                                                                                                                                                       |                                                                                                                                                                                                              |                                                                                                                                                                                                                                                                                     |                                                                                                                                                                                                             |                                                                                                                                                                                                                                   |                                                                                                                                                                                                                                            |                                                                                                                                                                                                                                                                  |                  |           |        | ID N | umbers          |               |  |
| X       Track<br>Number       Track 1       Chain Marker<br>and/or Station(s)       K       X       X         Head Car Number       Number of Cars       Silver Spring (Bo8)       Wheaton (B10)         Vehicles       Head Car Number       Number of Cars       N/A       Kumber       N/A         FWSO Inspectors performed an inspection of RWP setup and general condition of<br>single-track 1 repairs between Silver Spring (B08) and Wheaton (B10).       N/A       N/A       Recommended Finding?       Yes         The following non-color-coded defect was observed:       • TTRST 1000, 10.15: Between B1 480+25 and Wheaton (B10), only two<br>working tunnel lights were observed. The lenses on the working lights<br>were covered with dirt, restricting illumination. (See attached photos,<br>Figures 1 and 2.)       Remedial Action Required?       Yes         Other Notable Observations:       • Exclusive Track Occupancy (ETO) barricades and setup were verified in<br>accordance with WMATA standards.       See streen B1 661+50 and B1 547+50, a work crew was observed<br>torquing bolts on direct fixation fasteners. FivSO Inspectors detected a<br>strong exhaust odor (i.e., carbon monor) (i.e., carbon monor                                                                                                                                                                                                                                                                                                                                                      | Inspection Location   |                       | Yard                                                                                                                                                                                                                                                                                             | Stat                                                                                                                                                                                                         | tion (                                                                                                                                                                                                                                                                              | DCC                                                                                                                                                                                                         |                                                                                                                                                                                                                                   |                                                                                                                                                                                                                                            |                                                                                                                                                                                                                                                                  | At-grade         | e Tu      | nnel   | Ele  | vated           | N/A           |  |
| Line(s)       B-Line       Number       Track 1       Control interce and/or Station(s)       Silver Spring (B08)       Wheaton (B10)         Vehicles         Ited Car Number       Number of Cars       Equipment       N/A       N/A         FWSO Inspectors performed an inspection of RWP setup and general condition of single-track 1 repairs between Silver Spring (B08) and Wheaton (B10).       N/A       Recommended Finding?       Yes         The following non-color-coded defect was observed:       Image: Station (S10), only two working tunnel lights were observed. The lenses on the working lights were covered with dirt, restricting illumination. (See attached photos, Figures 1 and 2.)       Number of Defects       1         Other Notable Observations:       Exclusive Track Occupancy (ETO) barricades and setup were verified in accordance with WMATA standards.       Between B1 661+50 and B1 547+50, a work crew was observed torquing bolts on direct fixation fasteners. The only means of work lights.       Recommended Reinspection?       Yes         Description         Description       Exclusive Track Occupancy (ETO) barricades and setup were verified in accordance with WMATA standards.       Between B1 661+50 and B1 547+50, a work crew was observed torquing bolts on direct fixation fasteners. FWSO Inspectors detected a strong exhaust odor (i.e., caron monoxide) from what appeared to be two gas-powered torquing machines. Also, prime mover (PMG3) a disele-powered machine, was noted to be idling; thereby providing light for the work g                                                                                                                                                                                                                                                                                                                                                                                                                                                                                                                |                       | х                     |                                                                                                                                                                                                                                                                                                  |                                                                                                                                                                                                              |                                                                                                                                                                                                                                                                                     |                                                                                                                                                                                                             |                                                                                                                                                                                                                                   |                                                                                                                                                                                                                                            | Track Type                                                                                                                                                                                                                                                       | x                |           | Х      |      |                 |               |  |
| Vehicles         N/A         N/A         Equipment         N/A           FWSO Inspectors performed an inspection of RWP setup and general condition of single-track 1 repairs between Silver Spring (BOB) and Wheaton (B10).         Number of Defects         1           The following non-color-coded defect was observed:         •         TRST 1000, 10.15: Between B1 480+25 and Wheaton (B10), only two working tunnel lights were observed:         Remedial Action Required?         Yes           Other Notable Observations:         •         Exclusive Track Occupancy (ETO) barricades and setup were verified in accordance with WMATA standards.         Between B1 661+50 and B1 547+50, a work crew was observed torquing bolts on direct fixation fasteners. The crew had no work lights. set up and were using a flashlight as the only means of work lights.         Recommended Reinspection?         Yes           Description         Between B1 661+50 and B1 547+50, a work crew was observed torquing bolts on direct fixation fasteners. The crew had no work lights. set up and were using a flashlight as the only means of work lights.         Recommended Reinspection?         Yes           Description         Between B1 661+50 and B1 547+50, a work crew was observed torquing bolts on direct fixation fasteners. TWSO Inspectors detected a strong exhaust dor (i.e., carbon monoxide) from what appeared to be two gas-powered machine, was noted to be idling; thereby providing light for the work group.         Yes           During the observation, the tunnel exhaust fans were not in operation.         •         During the observation, the tunnel exhaust fans were not in ope                                                                                                                                                                                                                                                                                                                                                                                          | Line(s)               | B-Line                | B-Line Track 1                                                                                                                                                                                                                                                                                   |                                                                                                                                                                                                              |                                                                                                                                                                                                                                                                                     |                                                                                                                                                                                                             |                                                                                                                                                                                                                                   |                                                                                                                                                                                                                                            |                                                                                                                                                                                                                                                                  |                  |           | -      |      |                 |               |  |
| single-track 1 repairs between Silver Spring (B08) and Wheaton (B10).       Recommended Finding?       Yes         The following non-color-coded defect was observed:       Remedial Action Required?       Yes         • TRST 1000, 10.15: Between B1 480+25 and Wheaton (B10), only two working tunnel lights were observed. The lenses on the working lights were covered with dirt, restricting illumination. (See attached photos, Figures 1 and 2.)       Remedial Action Required?       Yes         Other Notable Observations:       • Exclusive Track Occupancy (ETO) barricades and setup were verified in accordance with WMATA standards.       • Between B1 661+50 and B1 547+50, a work crew was observed torquing bolts on direct fixation fasteners. The crew had no work lights set up and were using a flashlight as the only means of work lights.       Recommended Reinspection?       Yes         Description       Between B1 661+50 and B1 547+50, a work crew was observed torquing bolts on direct fixation fasteners. The crew had no work lights.       Recommended Reinspection?       Yes         Description       • Detween B1 661+50 and B1 547+50, a work crew was observed torquing bolts on direct fixation fasteners. FWSO Inspectors detected a strong exhaust door (i.e., carbon monoxide) from what appeared to be two gas-powered torquing machines. Also, prime mover (PM63) a disel-powered machine, was noted to be idling; thereby providing light for the work group.       Yes                                                                                                                                                                                                                                                                                                                                                                                                                                                                                                                                                                                                 | Vehicles              |                       | Equipment N/A                                                                                                                                                                                                                                                                                    |                                                                                                                                                                                                              |                                                                                                                                                                                                                                                                                     |                                                                                                                                                                                                             |                                                                                                                                                                                                                                   |                                                                                                                                                                                                                                            |                                                                                                                                                                                                                                                                  |                  |           |        |      |                 |               |  |
| Description       Recommended Finding?       Yes         Recommended Finding?       Yes         Remedial Action Required?       Yes         Remedial Action Required?       Yes         Other Notable Observations:       Recommended Finding?       Yes         Exclusive Track Occupancy (ETO) barricades and setup were verified in accordance with WMATA standards.       Between B1 661+50 and B1 547+50, a work crew was observed torquing bolts on direct fixation fasteners. The crew had no work lights.       Recommended Reinspection?       Yes         Pescription       Between B1 661+50 and B1 547+50, a work crew was observed torquing bolts on direct fixation fasteners. The crew had no work lights.       Recommended Reinspection?       Yes         Description       Description       Between B1 661+50 and B1 547+50, a work crew was observed torquing bolts on direct fixation fasteners. The crew had no work lights.       Recommended Reinspection?       Yes         Description       Description (i.e., carbon monoxide) from what appeared to be two gas-powered torquing machines. Also, prime mover (PM63) a diesel-powered machine, was noted to be idling; thereby providing light for the work group.       Pescription                                                                                                                                                                                                                                                                                                                                                                                                                                                                                                                                                                                                                                                                                                                                                                                                                                                               |                       |                       |                                                                                                                                                                                                                                                                                                  |                                                                                                                                                                                                              |                                                                                                                                                                                                                                                                                     |                                                                                                                                                                                                             |                                                                                                                                                                                                                                   |                                                                                                                                                                                                                                            |                                                                                                                                                                                                                                                                  | Number           | of Defect | s      |      |                 | 1             |  |
| <ul> <li>TRST 1000, 10.15: Between B1 480+25 and Wheaton (B10), only two working tunnel lights were observed. The lenses on the working lights were covered with dirt, restricting illumination. (See attached photos, Figures 1 and 2.)</li> <li>Other Notable Observations:         <ul> <li>Exclusive Track Occupancy (ETO) barricades and setup were verified in accordance with WMATA standards.</li> <li>Between B1 661+50 and B1 547+50, a work crew was observed torquing bolts on direct fixation fasteners. The crew had no work lights set up and were using a flashlight as the only means of work lights.</li> <li>Between B1 661+50 and B1 547+50, a work crew was observed torquing bolts on direct fixation fasteners. FWSO Inspectors detected a strong exhaust odor (i.e., carbon monxide) from what appeared to be two gas-powered torquing machines. Also, prime mover (PM63) a diesel-powered machine, was noted to be idling; thereby providing light for the work group.</li> <li>During the observation, the tunnel exhaust fans were not in operation.</li> </ul> </li> </ul>                                                                                                                                                                                                                                                                                                                                                                                                                                                                                                                                                                                                                                                                                                                                                                                                                                                                                                                                                                                                                         |                       | single-tra            | ack 1 repairs                                                                                                                                                                                                                                                                                    | betwe                                                                                                                                                                                                        | een Silver                                                                                                                                                                                                                                                                          | Spring (                                                                                                                                                                                                    | (BO8) and V                                                                                                                                                                                                                       | vneaton (B1                                                                                                                                                                                                                                | 0).                                                                                                                                                                                                                                                              | Recomm           | ended Fi  | nding? |      |                 | Yes           |  |
| <ul> <li>turned on prior to inspectors departing.</li> <li>During the observation, the FWSO Inspectors did not see any WMATA employees wearing any personal protective breathing apparatus; only paper filter masks were observed.</li> <li>During the observation, the FWSO Inspectors did not see any carbon</li> </ul>                                                                                                                                                                                                                                                                                                                                                                                                                                                                                                                                                                                                                                                                                                                                                                                                                                                                                                                                                                                                                                                                                                                                                                                                                                                                                                                                                                                                                                                                                                                                                                                                                                                                                                                                                                                                      | Description           | Other No<br>•<br>•    | TRST 1000<br>working tu<br>were cove<br>Figures 1 a<br>exclusive 1<br>accordance<br>Between E<br>torquing b<br>set up and<br>Between E<br>torquing b<br>strong exh<br>two gas-po<br>diesel-pow<br>light for th<br>During the<br>FWSO teau<br>turned on<br>During the<br>employees<br>paper filte | , 10.1<br>red w<br>and 2.<br>vation<br>rack (<br>e with<br>11 661<br>olts o<br>were<br>41 661<br>olts o<br>were<br>41 661<br>olts o<br>were<br>evered<br>e wor<br>obsee<br>m mer<br>prior<br>s wear<br>r mas | 5: Betweed<br>lights weri<br>ith dirt, re<br>)<br>Sccupance<br>WMATA<br>+50 and E<br>n direct fi<br>using a fl<br>+50 and E<br>n direct fi<br>odor (i.e.,<br>d torquin,<br>machine,<br>k group.<br>rvation, th<br>mbers rep<br>to inspect<br>rvation, th<br>ring any p<br>ks were o | en B1 48<br>e obsern<br>estrictin<br>standar<br>31 547+<br>xation f<br>ashlight<br>31 547+<br>xation f<br>carbon<br>g machi<br>was nor<br>ne tunn-<br>orted tl<br>cors dep<br>ne FWS0<br>ersonal<br>bserved | 30+25 and<br>ved. The le<br>g illuminat<br>barricades<br>rds.<br>50, a work<br>asteners. T<br>as the onl<br>50, a work<br>asteners. F<br>monoxide<br>nes. Also,<br>ted to be id<br>el exhaust<br>his conditio<br>protective<br>I. | nses on the<br>ion. (See att.<br>and setup w<br>crew was ob<br>the crew had<br>y means of w<br>crew was ob<br>WSO Inspec<br>from what a<br>prime mover<br>dling; thereb<br>fans were no<br>on to SAFE. F<br>rs did not see<br>breathing ap | working lights<br>ached photos,<br>ached photos,<br>ached photos,<br>ached photos,<br>no work lights<br>vork lights.<br>oserved<br>tors detected a<br>appeared to be<br>(PM63) a<br>y providing<br>ot in operation.<br>ans were<br>e any WMATA<br>oparatus; only |                  |           |        |      |                 |               |  |

## Photos:

Figures 1 and 2: No working tunnel lights between B1 480+25 and working limits. The on-track equipment was providing the only lighting for workers.