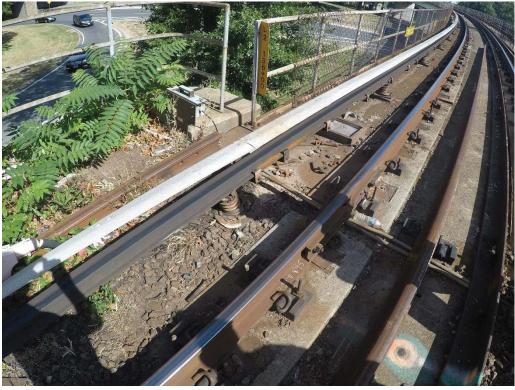

## Photos:

Figures 1 and 2: No working tunnel lights between B1 480+25 and working limits. The on-track equipment was providing the only lighting for workers.