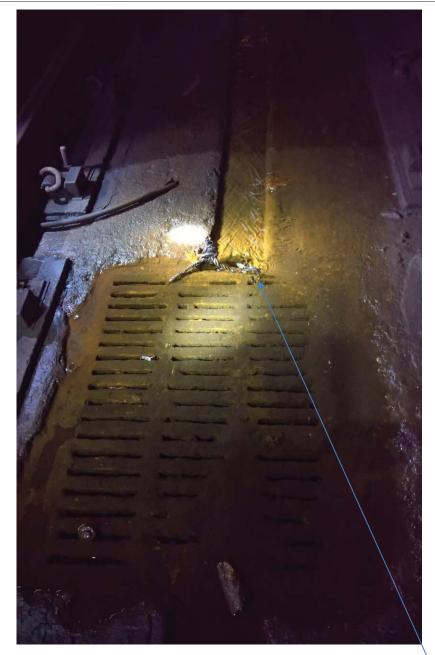

## Photos:

Figures 1 and 2: No working tunnel lights between B1 480+25 and working limits. The on-track equipment was providing the only lighting for workers.