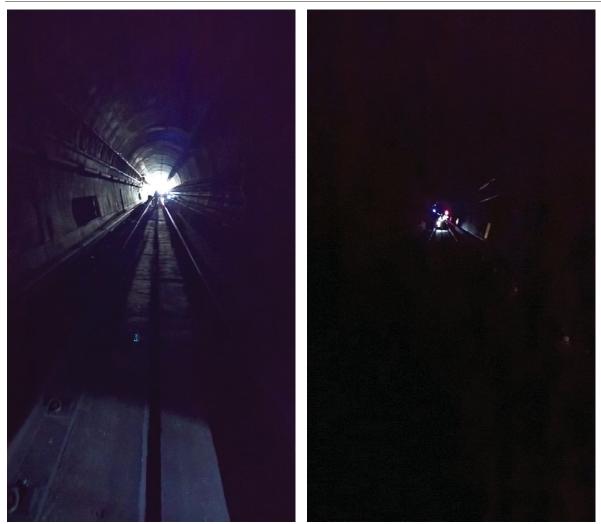

| Description       Description       Description       Description       Description       Recommended Reinspection?       No         Recommended Reinspection, industrial location.<br>The FWSO Inspector took no exceptions to the job safety briefing.       Recommended Reinspection?       No         Remedial Action       N/A       Visual and the protection Limits Setup and Track<br>Observation       Activity Code       TRK       WI         Job Briefing<br>Employee<br>Name/Title       TRST 6280 (escort)<br>TRST 606 (RWIC)       Accompanied<br>Inspector?       Yes       Out Brief<br>Conducted       Yes       Time       0700<br>1500       Outside<br>Shift       Yes         Related Rules, SOPs,<br>Standards, or Other       Ref       Rule or SOP       Standard       Other / Title       Checklist Reference         Main       RTA       RTA       FTA       FTA       ID Numbers                                                                                                                                                                                                                                                                                                                                                                                                                                                                                                                                                                                                                                                                                                                                                                                                                                                                                                                                                                                                                                                                                                                                                                                                                 |                       | table. Th<br>(RWP) re | quirements                                                                                                                                                                                                                                                                                       | is fully<br>and in                                                                                                                                                                                           | compliar<br>cluded th                                                                                                                                                                                                                                                               | nt with V<br>e safety                                                                                                                                                                                       | WMATA's i<br>rule of the                                                                                                                                                                                                          | oadway wor<br>e day, hot sp                                                                                                                                                                                                                | ker protection ots, ID and                                                                                                                                                                                                                                       | Number<br>Recomm | ended Fi  | nding? | 42   |                 | 0<br>No<br>No |  |
|--------------------------------------------------------------------------------------------------------------------------------------------------------------------------------------------------------------------------------------------------------------------------------------------------------------------------------------------------------------------------------------------------------------------------------------------------------------------------------------------------------------------------------------------------------------------------------------------------------------------------------------------------------------------------------------------------------------------------------------------------------------------------------------------------------------------------------------------------------------------------------------------------------------------------------------------------------------------------------------------------------------------------------------------------------------------------------------------------------------------------------------------------------------------------------------------------------------------------------------------------------------------------------------------------------------------------------------------------------------------------------------------------------------------------------------------------------------------------------------------------------------------------------------------------------------------------------------------------------------------------------------------------------------------------------------------------------------------------------------------------------------------------------------------------------------------------------------------------------------------------------------------------------------------------------------------------------------------------------------------------------------------------------------------------------------------------------------------------------------------------------|-----------------------|-----------------------|--------------------------------------------------------------------------------------------------------------------------------------------------------------------------------------------------------------------------------------------------------------------------------------------------|--------------------------------------------------------------------------------------------------------------------------------------------------------------------------------------------------------------|-------------------------------------------------------------------------------------------------------------------------------------------------------------------------------------------------------------------------------------------------------------------------------------|-------------------------------------------------------------------------------------------------------------------------------------------------------------------------------------------------------------|-----------------------------------------------------------------------------------------------------------------------------------------------------------------------------------------------------------------------------------|--------------------------------------------------------------------------------------------------------------------------------------------------------------------------------------------------------------------------------------------|------------------------------------------------------------------------------------------------------------------------------------------------------------------------------------------------------------------------------------------------------------------|------------------|-----------|--------|------|-----------------|---------------|--|
| Inspection Activity #     2     Inspection Subject     Work Protection Limits Setup and Track<br>Observation     Activity Code     TRK     Wi       Job Briefing<br>Employce<br>Name/Title     TRST 5280 (escort)<br>TRST 608 (RWIC)     Recompanied<br>Inspector P     Yes     Out Brief<br>Conducted     Yes     Time     0700<br>1500     Outside<br>Shift     Ves       Related Reports     Ref     Rule or SOP     Related CAPS / Findings     Track     Other / Title     Checklist Reference       Inspection Location     Track     Yard     Station     OCC     RTA<br>Facility     FTA<br>Office     Track Track     Other / Title     Checklist Reference       Inspection Location     Main     Yard     Station     OCC     RTA<br>Fack     FTA<br>Activity Office     Track Track     Track Track 1     Chain Marker<br>and/of Station(s)     Track Track     To     To       Vehicles     Head Car Number     Number of Cars     N/A     Kaumer I     N/A     N/A       Vehicles     Vession gon-color-coded defet was observed.     N/A     N/A     N/A     Recommended Finding?     Yes       FWSD Inspectors performed an inspection of SWP setup and general condition of<br>single+track 1 repairs between Silver Spring (BuB) and Wheaton (B10), only two<br>working tunnel lights were observed.     N/A     N/A     Remedial Action Required?     Yes       Description     Creating bits on di                                                                                                                                                                                                                                                                                                                                                                                                                                                                                                                                                                                                                                                                                                         | Description           | hospital              | location.                                                                                                                                                                                                                                                                                        |                                                                                                                                                                                                              |                                                                                                                                                                                                                                                                                     |                                                                                                                                                                                                             |                                                                                                                                                                                                                                   |                                                                                                                                                                                                                                            |                                                                                                                                                                                                                                                                  |                  |           |        |      |                 |               |  |
| Inspection Activity # 2 inspection Subject Observation | Remedial Action       | N/A                   |                                                                                                                                                                                                                                                                                                  |                                                                                                                                                                                                              |                                                                                                                                                                                                                                                                                     |                                                                                                                                                                                                             |                                                                                                                                                                                                                                   |                                                                                                                                                                                                                                            |                                                                                                                                                                                                                                                                  |                  |           |        |      |                 |               |  |
| Employe     Insite 1280 (Escort)     Accompanied<br>inspector     Yes     Out Brief     Yes     Time     07.00     Outside<br>1500     Yes       Related Roorts     Related CAPS / Findings     Related Roorts     Related Roorts     Related Roorts     Other / Title     Conducted     Other / Title     Checklist Reference       Related Roorts     Ref     Rule or SOP     Standard     Other / Title     Checklist Reference       Inspection Location     Track     Yard     Station     OCC     RTA<br>Facility     FTA<br>Office     Track Type     Attgrade     Tunnel     Elevated     N,       Line(s)     B-Line     Track 1     Chain Marker<br>and/or Station(s)     From     To     To       Vehicles     N/A     N/A     Regument     N/A     N/A     Recommended Finding?     Yes       Vehicles     N/A     N/A     N/A     Equipment     N/A     N/A     Recommended Finding?     Yes       The following non-color-code defect was observed:<br>• TRST 1000, 1015: Between B1480+25 and Wheaton (B10), only two<br>working tunnel lights were observed. The lenses on the working lights<br>were covered with Mit r. restricting illumination. (See attached photos,<br>Figures 1 and 2.)     Recommended Finding?     Yes       Description     • Esclusive Track 0 carbon monoxide) from was observed<br>torquing bots on direct fixation fasteners. The crew was observed<br>torquing bots on direct                                                                                                                                                                                                                                                                                                                                                                                                                                                                                                                                                                                                                                                                                                   | Inspection Activity # | 2 In:                 | spection Sub                                                                                                                                                                                                                                                                                     | ject                                                                                                                                                                                                         |                                                                                                                                                                                                                                                                                     |                                                                                                                                                                                                             | on Limits Se                                                                                                                                                                                                                      | etup and Tra                                                                                                                                                                                                                               | ck                                                                                                                                                                                                                                                               | Activity Co      | ode       | TR     | К    | WI              | PI            |  |
| Related Rules, SOPs, Standards, or Other       Ref       Rule or SOP       Standard       Other / Title       Checklist Reference         Inspection Location       Main Track       Yard       Station       OCC       RTA, FTA, FAC, Office       Track Type       At-grade       Tunnel       Elevated       N,         Line(s)       B-Line       Track       Track 1       Chain Marker and/or Station(s)       Track Type       At-grade       Tunnel       Elevated       N,         Vehicles       Head Car Number       Number of Cars       Equipment       N/A       N/A       N/A       N/A       Recommended Finding?       Yes         Vehicles       Head Car Number       N/A       N/A       Equipment       N/A       N/A       Recommended Finding?       Yes         The following non-color-coded defect was observed:       TRST 1000, 10.15: Between B1480+25 and Wheaton (B10), only two working tunnel lights were observed:       The lenses on the working lights were observed:       Recommended Finding?       Yes         Other Notable Observations:       Exclusive Track Occupancy (ETO) barricades and setup were verified in accordance with WMATA standards.       Between B1651+50 and B1547+50, a work crew was observed tor be two gas-powered torquing bolts on direct fixation fasteners. FWSO Inspectors detected a strong exhaust dor (i.e., carbon monoxide) from what appeared to be two gas-powered to the two group.       Recommen                                                                                                                                                                                                                                                                                                                                                                                                                                                                                                                                                                                                                                            | Employee              |                       |                                                                                                                                                                                                                                                                                                  |                                                                                                                                                                                                              | 1                                                                                                                                                                                                                                                                                   |                                                                                                                                                                                                             | •                                                                                                                                                                                                                                 | Yes                                                                                                                                                                                                                                        |                                                                                                                                                                                                                                                                  | Yes Time         |           |        |      |                 | Yes           |  |
| Related Rules, SOPs, Standards, or Other       TRST-1000, rev. 6       ID Numbers         Inspection Location       Main Track       Yard       Station       OCC       RTA<br>Facility       FTA<br>Office       Track Type       At-grade       Tunnel       Elevated       N/         Line(s)       B-Line       Track Number       Track 1       Chain Marker<br>and/or Station(s)       From       To         Vehicles       Head Car Number       N/A       N/A       Requipment       N/A         FWSO Inspectors performed an inspection of single-track 1 repairs between Silver Spring (808) and Wheaton (810).       N/A       N/A         The following non-color-coded defect was observed:       • TRST 1000, 10.15: Between 81 480-25 and Wheaton (810), only two<br>working tunnel lights were observed. The lenses on the working lights<br>were covered with dirt, restricting illumination. (See attached photos,<br>Figures 1 and 2.)       NumArt Standards.       Between B1 661-50 and B1 547+50, a work crew was observed<br>torquing bolts on direct fixation fasteners. The crew had no work lights<br>set up and were using a flashlight as the only means of work lights.       Recommended Reinspection?       Yes         Description       Between B1 661-50 and B1 547+50, a work crew was observed<br>torquing bolts on direct fixation fasteners. The crew had no work lights.       Recommended Reinspection?       Yes         Description       Detween B1 661+50 and B1 547+50, a work crew was observed<br>torquing bolts on direct fixation fasteners. The crew had                                                                                                                                                                                                                                                                                                                                                                                                                                                                                                                    | Related Reports       |                       |                                                                                                                                                                                                                                                                                                  |                                                                                                                                                                                                              |                                                                                                                                                                                                                                                                                     | Relat                                                                                                                                                                                                       | ed CAPS /                                                                                                                                                                                                                         | Findings                                                                                                                                                                                                                                   |                                                                                                                                                                                                                                                                  |                  |           |        |      |                 |               |  |
| Standards, or Other       Inspection Location       Main Track       Yard       Station       OCC       RTA Facility       FTA Office       Track Type       At-grade       Tunnel       Elevated       N/         inspection Location       X       Image: Track Number       Track 1       Chain Marker and/or Station(s)       Track Type       At-grade       Tunnel       Elevated       N/         uine(s)       B-Line       Track Number       Track 1       Chain Marker and/or Station(s)       From       To       Silver Spring (B08)       Wheaton (B10)         vehicles       N/A       N/A       Equipment       N/A       N/A       Recommended Finding?       Yes         PVSO Inspectors performed an inspection of RWP setup and general condition of single-track 1 repairs between Silver Spring (B08) and Wheaton (B10).       N/A       N/A       N/A       Recommended Finding?       Yes         The following non-color-coded defect was observed:       •       TRST 1000, 10.15: Between B1 480-25 and Wheaton (B10), only two working tunnel lights were observed.       •       Remedial Action Required?       Yes         •       Exclusive Track 0Ccupancy (ETO) barricades and setup were verified in accordance with WMATA standards.       •       Between B1 661+50, a work crew was observed torquing bolts on direct fixation fasteners. The crew had no work lights set up and were using a flashlight as the only means of work                                                                                                                                                                                                                                                                                                                                                                                                                                                                                                                                                                                                                                                      | Polated Pulse CODe    | Ref                   |                                                                                                                                                                                                                                                                                                  |                                                                                                                                                                                                              | Rule or S                                                                                                                                                                                                                                                                           | SOP                                                                                                                                                                                                         |                                                                                                                                                                                                                                   | Standard                                                                                                                                                                                                                                   |                                                                                                                                                                                                                                                                  | Other / T        | ïtle      |        | Cheo | klist Reference |               |  |
| Imspection Location     Track     Yard     Station     OCC     Facility     Office     Track Type     At-grade     Tunnel     Elevated     N,       Line(s)     B-Line     Track Number     Track 1     Chain Marker<br>and/or Station(s)     From     To     Image: Station (B10)     Wheaton (B10)       Vehicles     Head Car Number     Number of Cars     Equipment     N/A     N/A     Silver Spring (B08)     Wheaton (B10)     Image: Station (B10)     N/A       FWSO inspectors performed an inspection of RWP setup and general condition of<br>single-track 1 repairs between Silver Spring (B08) and Wheaton (B10).     N/A     N/A     N/A     Recommended Finding?     Yes       The following non-color-code defect was observed:     •     TRST 1000, 10.15: Between B1 480+25 and Wheaton (B10).     N/A     Nember / Yes     Remedial Action Required?     Yes       Description     •     Exclusive Track Occupancy (ETO) barricades and setup were verified in<br>accordance with WMATA standards.     Image: Station fasteners. The crew had no work lights<br>set up and were using a flashlight as the only means of work lights.     Recommended Reinspection?     Yes       Between B1 61:50 and B1 547+50, a work crew was observed<br>torquing bolts on direct fixation fasteners. The crew had no work lights<br>set up and were using a flashlight as the only means of work lights.     Recommended Reinspection?     Yes       Between B1 61:50 and B1 547+50, a work crew was observed<br>torquing bolts                                                                                                                                                                                                                                                                                                                                                                                                                                                                                                                                                                                      |                       | TRST-100              | )0, rev. 6                                                                                                                                                                                                                                                                                       |                                                                                                                                                                                                              |                                                                                                                                                                                                                                                                                     |                                                                                                                                                                                                             |                                                                                                                                                                                                                                   |                                                                                                                                                                                                                                            |                                                                                                                                                                                                                                                                  |                  |           |        | ID N | umbers          |               |  |
| X       Track<br>Number       Track 1       Chain Marker<br>and/or Station(s)       K       X       X         Head Car Number       Number of Cars       Silver Spring (Bo8)       Wheaton (B10)         Vehicles       Head Car Number       Number of Cars       N/A       Kumber       N/A         FWSO Inspectors performed an inspection of RWP setup and general condition of<br>single-track 1 repairs between Silver Spring (B08) and Wheaton (B10).       N/A       N/A       Recommended Finding?       Yes         The following non-color-coded defect was observed:       • TTRST 1000, 10.15: Between B1 480+25 and Wheaton (B10), only two<br>working tunnel lights were observed. The lenses on the working lights<br>were covered with dirt, restricting illumination. (See attached photos,<br>Figures 1 and 2.)       Remedial Action Required?       Yes         Other Notable Observations:       • Exclusive Track Occupancy (ETO) barricades and setup were verified in<br>accordance with WMATA standards.       See streen B1 661+50 and B1 547+50, a work crew was observed<br>torquing bolts on direct fixation fasteners. FivSO Inspectors detected a<br>strong exhaust odor (i.e., carbon monor) (i.e., carbon monor                                                                                                                                                                                                                                                                                                                                                      | Inspection Location   |                       | Yard                                                                                                                                                                                                                                                                                             | Stat                                                                                                                                                                                                         | tion (                                                                                                                                                                                                                                                                              | DCC                                                                                                                                                                                                         |                                                                                                                                                                                                                                   |                                                                                                                                                                                                                                            |                                                                                                                                                                                                                                                                  | At-grade         | e Tu      | nnel   | Ele  | vated           | N/A           |  |
| Line(s)       B-Line       Number       Track 1       Control interce and/or Station(s)       Silver Spring (B08)       Wheaton (B10)         Vehicles         Ited Car Number       Number of Cars       Equipment       N/A       N/A         FWSO Inspectors performed an inspection of RWP setup and general condition of single-track 1 repairs between Silver Spring (B08) and Wheaton (B10).       N/A       Recommended Finding?       Yes         The following non-color-coded defect was observed:       Image: Station (S10), only two working tunnel lights were observed. The lenses on the working lights were covered with dirt, restricting illumination. (See attached photos, Figures 1 and 2.)       Number of Defects       1         Other Notable Observations:       Exclusive Track Occupancy (ETO) barricades and setup were verified in accordance with WMATA standards.       Between B1 661+50 and B1 547+50, a work crew was observed torquing bolts on direct fixation fasteners. The only means of work lights.       Recommended Reinspection?       Yes         Description         Description       Exclusive Track Occupancy (ETO) barricades and setup were verified in accordance with WMATA standards.       Between B1 661+50 and B1 547+50, a work crew was observed torquing bolts on direct fixation fasteners. FWSO Inspectors detected a strong exhaust odor (i.e., caron monoxide) from what appeared to be two gas-powered torquing machines. Also, prime mover (PMG3) a disele-powered machine, was noted to be idling; thereby providing light for the work g                                                                                                                                                                                                                                                                                                                                                                                                                                                                                                                |                       | х                     |                                                                                                                                                                                                                                                                                                  |                                                                                                                                                                                                              |                                                                                                                                                                                                                                                                                     |                                                                                                                                                                                                             |                                                                                                                                                                                                                                   |                                                                                                                                                                                                                                            | Track Type                                                                                                                                                                                                                                                       | x                |           | Х      |      |                 |               |  |
| Vehicles         N/A         N/A         Equipment         N/A           FWSO Inspectors performed an inspection of RWP setup and general condition of single-track 1 repairs between Silver Spring (BOB) and Wheaton (B10).         Number of Defects         1           The following non-color-coded defect was observed:         •         TRST 1000, 10.15: Between B1 480+25 and Wheaton (B10), only two working tunnel lights were observed:         Remedial Action Required?         Yes           Other Notable Observations:         •         Exclusive Track Occupancy (ETO) barricades and setup were verified in accordance with WMATA standards.         Between B1 661+50 and B1 547+50, a work crew was observed torquing bolts on direct fixation fasteners. The crew had no work lights. set up and were using a flashlight as the only means of work lights.         Recommended Reinspection?         Yes           Description         Between B1 661+50 and B1 547+50, a work crew was observed torquing bolts on direct fixation fasteners. The crew had no work lights. set up and were using a flashlight as the only means of work lights.         Recommended Reinspection?         Yes           Description         Between B1 661+50 and B1 547+50, a work crew was observed torquing bolts on direct fixation fasteners. TWSO Inspectors detected a strong exhaust dor (i.e., carbon monoxide) from what appeared to be two gas-powered machine, was noted to be idling; thereby providing light for the work group.         Yes           During the observation, the tunnel exhaust fans were not in operation.         •         During the observation, the tunnel exhaust fans were not in ope                                                                                                                                                                                                                                                                                                                                                                                          | Line(s)               | B-Line                | B-Line Track 1                                                                                                                                                                                                                                                                                   |                                                                                                                                                                                                              |                                                                                                                                                                                                                                                                                     |                                                                                                                                                                                                             |                                                                                                                                                                                                                                   |                                                                                                                                                                                                                                            |                                                                                                                                                                                                                                                                  |                  |           | -      |      |                 |               |  |
| single-track 1 repairs between Silver Spring (B08) and Wheaton (B10).       Recommended Finding?       Yes         The following non-color-coded defect was observed:       Remedial Action Required?       Yes         • TRST 1000, 10.15: Between B1 480+25 and Wheaton (B10), only two working tunnel lights were observed. The lenses on the working lights were covered with dirt, restricting illumination. (See attached photos, Figures 1 and 2.)       Remedial Action Required?       Yes         Other Notable Observations:       • Exclusive Track Occupancy (ETO) barricades and setup were verified in accordance with WMATA standards.       • Between B1 661+50 and B1 547+50, a work crew was observed torquing bolts on direct fixation fasteners. The crew had no work lights set up and were using a flashlight as the only means of work lights.       Recommended Reinspection?       Yes         Description       Between B1 661+50 and B1 547+50, a work crew was observed torquing bolts on direct fixation fasteners. The crew had no work lights.       Recommended Reinspection?       Yes         Description       • Detween B1 661+50 and B1 547+50, a work crew was observed torquing bolts on direct fixation fasteners. FWSO Inspectors detected a strong exhaust door (i.e., carbon monoxide) from what appeared to be two gas-powered torquing machines. Also, prime mover (PM63) a disel-powered machine, was noted to be idling; thereby providing light for the work group.       Yes                                                                                                                                                                                                                                                                                                                                                                                                                                                                                                                                                                                                 | Vehicles              |                       | Equipment N/A                                                                                                                                                                                                                                                                                    |                                                                                                                                                                                                              |                                                                                                                                                                                                                                                                                     |                                                                                                                                                                                                             |                                                                                                                                                                                                                                   |                                                                                                                                                                                                                                            |                                                                                                                                                                                                                                                                  |                  |           |        |      |                 |               |  |
| Description       Recommended Finding?       Yes         Recommended Finding?       Yes         Remedial Action Required?       Yes         Remedial Action Required?       Yes         Other Notable Observations:       Recommended Finding?       Yes         Exclusive Track Occupancy (ETO) barricades and setup were verified in accordance with WMATA standards.       Between B1 661+50 and B1 547+50, a work crew was observed torquing bolts on direct fixation fasteners. The crew had no work lights.       Recommended Reinspection?       Yes         Pescription       Between B1 661+50 and B1 547+50, a work crew was observed torquing bolts on direct fixation fasteners. The crew had no work lights.       Recommended Reinspection?       Yes         Description       Description       Between B1 661+50 and B1 547+50, a work crew was observed torquing bolts on direct fixation fasteners. The crew had no work lights.       Recommended Reinspection?       Yes         Description       Description (i.e., carbon monoxide) from what appeared to be two gas-powered torquing machines. Also, prime mover (PM63) a diesel-powered machine, was noted to be idling; thereby providing light for the work group.       Pescription                                                                                                                                                                                                                                                                                                                                                                                                                                                                                                                                                                                                                                                                                                                                                                                                                                                               |                       |                       |                                                                                                                                                                                                                                                                                                  |                                                                                                                                                                                                              |                                                                                                                                                                                                                                                                                     |                                                                                                                                                                                                             |                                                                                                                                                                                                                                   |                                                                                                                                                                                                                                            |                                                                                                                                                                                                                                                                  | Number           | of Defect | s      |      |                 | 1             |  |
| <ul> <li>TRST 1000, 10.15: Between B1 480+25 and Wheaton (B10), only two working tunnel lights were observed. The lenses on the working lights were covered with dirt, restricting illumination. (See attached photos, Figures 1 and 2.)</li> <li>Other Notable Observations:         <ul> <li>Exclusive Track Occupancy (ETO) barricades and setup were verified in accordance with WMATA standards.</li> <li>Between B1 661+50 and B1 547+50, a work crew was observed torquing bolts on direct fixation fasteners. The crew had no work lights set up and were using a flashlight as the only means of work lights.</li> <li>Between B1 661+50 and B1 547+50, a work crew was observed torquing bolts on direct fixation fasteners. FWSO Inspectors detected a strong exhaust odor (i.e., carbon monxide) from what appeared to be two gas-powered torquing machines. Also, prime mover (PM63) a diesel-powered machine, was noted to be idling; thereby providing light for the work group.</li> <li>During the observation, the tunnel exhaust fans were not in operation.</li> </ul> </li> </ul>                                                                                                                                                                                                                                                                                                                                                                                                                                                                                                                                                                                                                                                                                                                                                                                                                                                                                                                                                                                                                         |                       | single-tra            | ack 1 repairs                                                                                                                                                                                                                                                                                    | betwe                                                                                                                                                                                                        | een Silver                                                                                                                                                                                                                                                                          | Spring (                                                                                                                                                                                                    | (BO8) and V                                                                                                                                                                                                                       | vneaton (B1                                                                                                                                                                                                                                | 0).                                                                                                                                                                                                                                                              | Recomm           | ended Fi  | nding? |      |                 | Yes           |  |
| <ul> <li>turned on prior to inspectors departing.</li> <li>During the observation, the FWSO Inspectors did not see any WMATA employees wearing any personal protective breathing apparatus; only paper filter masks were observed.</li> <li>During the observation, the FWSO Inspectors did not see any carbon</li> </ul>                                                                                                                                                                                                                                                                                                                                                                                                                                                                                                                                                                                                                                                                                                                                                                                                                                                                                                                                                                                                                                                                                                                                                                                                                                                                                                                                                                                                                                                                                                                                                                                                                                                                                                                                                                                                      | Description           | Other No<br>•<br>•    | TRST 1000<br>working tu<br>were cove<br>Figures 1 a<br>exclusive 1<br>accordance<br>Between E<br>torquing b<br>set up and<br>Between E<br>torquing b<br>strong exh<br>two gas-po<br>diesel-pow<br>light for th<br>During the<br>FWSO teau<br>turned on<br>During the<br>employees<br>paper filte | , 10.1<br>red w<br>and 2.<br>vation<br>rack (<br>e with<br>11 661<br>olts o<br>were<br>41 661<br>olts o<br>were<br>41 661<br>olts o<br>were<br>evered<br>e wor<br>obsee<br>m mer<br>prior<br>s wear<br>r mas | 5: Betweed<br>lights weri<br>ith dirt, re<br>)<br>Sccupance<br>WMATA<br>+50 and E<br>n direct fi<br>using a fl<br>+50 and E<br>n direct fi<br>odor (i.e.,<br>d torquin,<br>machine,<br>k group.<br>rvation, th<br>mbers rep<br>to inspect<br>rvation, th<br>ring any p<br>ks were o | en B1 48<br>e obsern<br>estrictin<br>standar<br>31 547+<br>xation f<br>ashlight<br>31 547+<br>xation f<br>carbon<br>g machi<br>was nor<br>ne tunn-<br>orted tl<br>cors dep<br>ne FWS0<br>ersonal<br>bserved | 30+25 and<br>ved. The le<br>g illuminat<br>barricades<br>rds.<br>50, a work<br>asteners. T<br>as the onl<br>50, a work<br>asteners. F<br>monoxide<br>nes. Also,<br>ted to be id<br>el exhaust<br>his conditio<br>protective<br>I. | nses on the<br>ion. (See att.<br>and setup w<br>crew was ob<br>the crew had<br>y means of w<br>crew was ob<br>WSO Inspec<br>from what a<br>prime mover<br>dling; thereb<br>fans were no<br>on to SAFE. F<br>rs did not see<br>breathing ap | working lights<br>ached photos,<br>ached photos,<br>ached photos,<br>ached photos,<br>no work lights<br>vork lights.<br>oserved<br>tors detected a<br>appeared to be<br>(PM63) a<br>y providing<br>ot in operation.<br>ans were<br>e any WMATA<br>oparatus; only |                  |           |        |      |                 |               |  |

## Photos:

Figures 1 and 2: No working tunnel lights between B1 480+25 and working limits. The on-track equipment was providing the only lighting for workers.