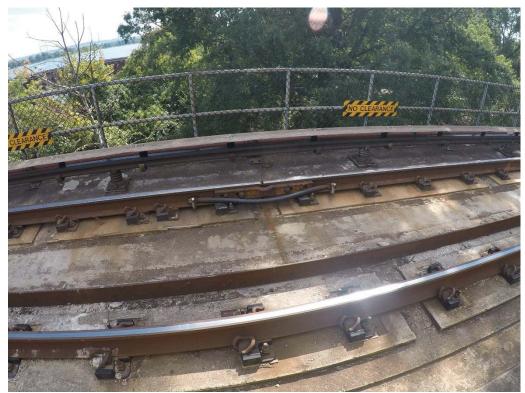

## Photos:

Figures 1 and 2: No working tunnel lights between B1 480+25 and working limits. The on-track equipment was providing the only lighting for workers.