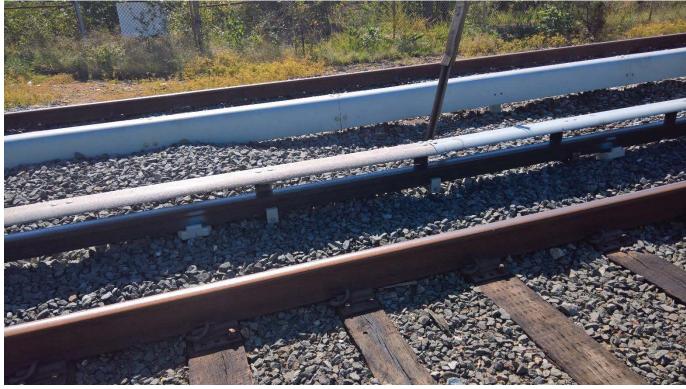

## Photos:

Figures 1 and 2: No working tunnel lights between B1 480+25 and working limits. The on-track equipment was providing the only lighting for workers.