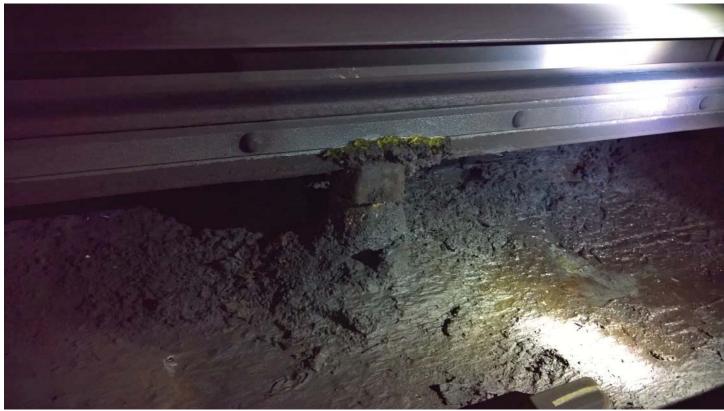

| Description       Description       Description       Description       Description       Recommended Reinspection?       No         Recommended Reinspection, industrial location.<br>The FWSO Inspector took no exceptions to the job safety briefing.       Recommended Reinspection?       No         Remedial Action       N/A       Visual and the protection Limits Setup and Track<br>Observation       Activity Code       TRK       WI         Job Briefing<br>Employee<br>Name/Title       TRST 6280 (escort)<br>TRST 606 (RWIC)       Accompanied<br>Inspector?       Yes       Out Brief<br>Conducted       Yes       Time       0700<br>1500       Outside<br>Shift       Yes         Related Rules, SOPs,<br>Standards, or Other       Ref       Rule or SOP       Standard       Other / Title       Checklist Reference         Main       RTA       RTA       FTA       FTA       ID Numbers                                                                                                                                                                                                                                                                                                                                                                                                                                                                                                                                                                                                                                                                                                                                                                                                                                                                                                                                                                                                                                                                                                                                                                                                                 |                       | table. Th<br>(RWP) re | quirements                                                                                                                                                                                                                                                                                       | is fully<br>and in                                                                                                                                                                                           | compliar<br>cluded th                                                                                                                                                                                                                                                               | nt with V<br>e safety                                                                                                                                                                                       | WMATA's i<br>rule of the                                                                                                                                                                                                          | oadway wor<br>e day, hot sp                                                                                                                                                                                                                | ker protection ots, ID and                                                                                                                                                                                                                                       | Number<br>Recomm | ended Fi  | nding? | 42   |                 | 0<br>No<br>No |  |
|--------------------------------------------------------------------------------------------------------------------------------------------------------------------------------------------------------------------------------------------------------------------------------------------------------------------------------------------------------------------------------------------------------------------------------------------------------------------------------------------------------------------------------------------------------------------------------------------------------------------------------------------------------------------------------------------------------------------------------------------------------------------------------------------------------------------------------------------------------------------------------------------------------------------------------------------------------------------------------------------------------------------------------------------------------------------------------------------------------------------------------------------------------------------------------------------------------------------------------------------------------------------------------------------------------------------------------------------------------------------------------------------------------------------------------------------------------------------------------------------------------------------------------------------------------------------------------------------------------------------------------------------------------------------------------------------------------------------------------------------------------------------------------------------------------------------------------------------------------------------------------------------------------------------------------------------------------------------------------------------------------------------------------------------------------------------------------------------------------------------------------|-----------------------|-----------------------|--------------------------------------------------------------------------------------------------------------------------------------------------------------------------------------------------------------------------------------------------------------------------------------------------|--------------------------------------------------------------------------------------------------------------------------------------------------------------------------------------------------------------|-------------------------------------------------------------------------------------------------------------------------------------------------------------------------------------------------------------------------------------------------------------------------------------|-------------------------------------------------------------------------------------------------------------------------------------------------------------------------------------------------------------|-----------------------------------------------------------------------------------------------------------------------------------------------------------------------------------------------------------------------------------|--------------------------------------------------------------------------------------------------------------------------------------------------------------------------------------------------------------------------------------------|------------------------------------------------------------------------------------------------------------------------------------------------------------------------------------------------------------------------------------------------------------------|------------------|-----------|--------|------|-----------------|---------------|--|
| Inspection Activity #     2     Inspection Subject     Work Protection Limits Setup and Track<br>Observation     Activity Code     TRK     Wi       Job Briefing<br>Employce<br>Name/Title     TRST 5280 (escort)<br>TRST 608 (RWIC)     Recompanied<br>Inspector P     Yes     Out Brief<br>Conducted     Yes     Time     0700<br>1500     Outside<br>Shift     Ves       Related Reports     Ref     Rule or SOP     Related CAPS / Findings     Track     Other / Title     Checklist Reference       Inspection Location     Track     Yard     Station     OCC     RTA<br>Facility     FTA<br>Office     Track Track     Other / Title     Checklist Reference       Inspection Location     Main     Yard     Station     OCC     RTA<br>Fack     FTA<br>Activity Office     Track Track     Track Track 1     Chain Marker<br>and/of Station(s)     Track Track     To     To       Vehicles     Head Car Number     Number of Cars     N/A     Kaumer I     N/A     N/A       Vehicles     Vession gon-color-coded defet was observed.     N/A     N/A     N/A     Recommended Finding?     Yes       FWSD Inspectors performed an inspection of SWP setup and general condition of<br>single+track 1 repairs between Silver Spring (BuB) and Wheaton (B10), only two<br>working tunnel lights were observed.     N/A     N/A     Remedial Action Required?     Yes       Description     Creating bits on di                                                                                                                                                                                                                                                                                                                                                                                                                                                                                                                                                                                                                                                                                                         | Description           | hospital              | location.                                                                                                                                                                                                                                                                                        |                                                                                                                                                                                                              |                                                                                                                                                                                                                                                                                     |                                                                                                                                                                                                             |                                                                                                                                                                                                                                   |                                                                                                                                                                                                                                            |                                                                                                                                                                                                                                                                  |                  |           |        |      |                 |               |  |
| Inspection Activity # 2 inspection Subject Observation | Remedial Action       | N/A                   |                                                                                                                                                                                                                                                                                                  |                                                                                                                                                                                                              |                                                                                                                                                                                                                                                                                     |                                                                                                                                                                                                             |                                                                                                                                                                                                                                   |                                                                                                                                                                                                                                            |                                                                                                                                                                                                                                                                  |                  |           |        |      |                 |               |  |
| Employe     Insite 1280 (Escort)     Accompanied<br>inspector     Yes     Out Brief     Yes     Time     07.00     Outside<br>1500     Yes       Related Roorts     Related CAPS / Findings     Related Roorts     Related Roorts     Related Roorts     Other / Title     Conducted     Other / Title     Checklist Reference       Related Roorts     Ref     Rule or SOP     Standard     Other / Title     Checklist Reference       Inspection Location     Track     Yard     Station     OCC     RTA<br>Facility     FTA<br>Office     Track Type     Attgrade     Tunnel     Elevated     N,       Line(s)     B-Line     Track 1     Chain Marker<br>and/or Station(s)     From     To     To       Vehicles     N/A     N/A     Regument     N/A     N/A     Recommended Finding?     Yes       Vehicles     N/A     N/A     N/A     Equipment     N/A     N/A     Recommended Finding?     Yes       The following non-color-code defect was observed:<br>• TRST 1000, 1015: Between B1480+25 and Wheaton (B10), only two<br>working tunnel lights were observed. The lenses on the working lights<br>were covered with Mit r. restricting illumination. (See attached photos,<br>Figures 1 and 2.)     Recommended Finding?     Yes       Description     • Esclusive Track 0 carbon monoxide) from was observed<br>torquing bots on direct fixation fasteners. The crew was observed<br>torquing bots on direct                                                                                                                                                                                                                                                                                                                                                                                                                                                                                                                                                                                                                                                                                                   | Inspection Activity # | 2 In:                 | spection Sub                                                                                                                                                                                                                                                                                     | ject                                                                                                                                                                                                         |                                                                                                                                                                                                                                                                                     |                                                                                                                                                                                                             | on Limits Se                                                                                                                                                                                                                      | etup and Tra                                                                                                                                                                                                                               | ck                                                                                                                                                                                                                                                               | Activity Co      | ode       | TR     | К    | WI              | PI            |  |
| Related Rules, SOPs, Standards, or Other       Ref       Rule or SOP       Standard       Other / Title       Checklist Reference         Inspection Location       Main Track       Yard       Station       OCC       RTA, FTA, FAC, Office       Track Type       At-grade       Tunnel       Elevated       N,         Line(s)       B-Line       Track       Track 1       Chain Marker and/or Station(s)       Track Type       At-grade       Tunnel       Elevated       N,         Vehicles       Head Car Number       Number of Cars       Equipment       N/A       N/A       N/A       N/A       Recommended Finding?       Yes         Vehicles       Head Car Number       N/A       N/A       Equipment       N/A       N/A       Recommended Finding?       Yes         The following non-color-coded defect was observed:       TRST 1000, 10.15: Between B1480+25 and Wheaton (B10), only two working tunnel lights were observed:       The lenses on the working lights were observed:       Recommended Finding?       Yes         Other Notable Observations:       Exclusive Track Occupancy (ETO) barricades and setup were verified in accordance with WMATA standards.       Between B1651+50 and B1547+50, a work crew was observed tor be two gas-powered torquing bolts on direct fixation fasteners. FWSO Inspectors detected a strong exhaust dor (i.e., carbon monoxide) from what appeared to be two gas-powered to the two group.       Recommen                                                                                                                                                                                                                                                                                                                                                                                                                                                                                                                                                                                                                                            | Employee              |                       |                                                                                                                                                                                                                                                                                                  |                                                                                                                                                                                                              | 1                                                                                                                                                                                                                                                                                   |                                                                                                                                                                                                             | •                                                                                                                                                                                                                                 | Yes                                                                                                                                                                                                                                        |                                                                                                                                                                                                                                                                  | Yes Time         |           |        |      |                 | Yes           |  |
| Related Rules, SOPs, Standards, or Other       TRST-1000, rev. 6       ID Numbers         Inspection Location       Main Track       Yard       Station       OCC       RTA<br>Facility       FTA<br>Office       Track Type       At-grade       Tunnel       Elevated       N/         Line(s)       B-Line       Track Number       Track 1       Chain Marker<br>and/or Station(s)       From       To         Vehicles       Head Car Number       N/A       N/A       Requipment       N/A         FWSO Inspectors performed an inspection of single-track 1 repairs between Silver Spring (808) and Wheaton (810).       N/A       N/A         The following non-color-coded defect was observed:       • TRST 1000, 10.15: Between 81 480-25 and Wheaton (810), only two<br>working tunnel lights were observed. The lenses on the working lights<br>were covered with dirt, restricting illumination. (See attached photos,<br>Figures 1 and 2.)       NumArt Standards.       Between B1 661-50 and B1 547+50, a work crew was observed<br>torquing bolts on direct fixation fasteners. The crew had no work lights<br>set up and were using a flashlight as the only means of work lights.       Recommended Reinspection?       Yes         Description       Between B1 661-50 and B1 547+50, a work crew was observed<br>torquing bolts on direct fixation fasteners. The crew had no work lights.       Recommended Reinspection?       Yes         Description       Detween B1 661+50 and B1 547+50, a work crew was observed<br>torquing bolts on direct fixation fasteners. The crew had                                                                                                                                                                                                                                                                                                                                                                                                                                                                                                                    | Related Reports       |                       |                                                                                                                                                                                                                                                                                                  |                                                                                                                                                                                                              |                                                                                                                                                                                                                                                                                     | Relat                                                                                                                                                                                                       | ed CAPS /                                                                                                                                                                                                                         | Findings                                                                                                                                                                                                                                   |                                                                                                                                                                                                                                                                  |                  |           |        |      |                 |               |  |
| Standards, or Other       Inspection Location       Main Track       Yard       Station       OCC       RTA Facility       FTA Office       Track Type       At-grade       Tunnel       Elevated       N/         inspection Location       X       Image: Track Number       Track 1       Chain Marker and/or Station(s)       Track Type       At-grade       Tunnel       Elevated       N/         uine(s)       B-Line       Track Number       Track 1       Chain Marker and/or Station(s)       From       To       Silver Spring (B08)       Wheaton (B10)         vehicles       N/A       N/A       Equipment       N/A       N/A       Recommended Finding?       Yes         PVSO Inspectors performed an inspection of RWP setup and general condition of single-track 1 repairs between Silver Spring (B08) and Wheaton (B10).       N/A       N/A       N/A       Recommended Finding?       Yes         The following non-color-coded defect was observed:       •       TRST 1000, 10.15: Between B1 480-25 and Wheaton (B10), only two working tunnel lights were observed.       •       Remedial Action Required?       Yes         •       Exclusive Track 0Ccupancy (ETO) barricades and setup were verified in accordance with WMATA standards.       •       Between B1 661+50, a work crew was observed torquing bolts on direct fixation fasteners. The crew had no work lights set up and were using a flashlight as the only means of work                                                                                                                                                                                                                                                                                                                                                                                                                                                                                                                                                                                                                                                      | Polated Pulse CODe    | Ref                   |                                                                                                                                                                                                                                                                                                  |                                                                                                                                                                                                              | Rule or S                                                                                                                                                                                                                                                                           | SOP                                                                                                                                                                                                         |                                                                                                                                                                                                                                   | Standard                                                                                                                                                                                                                                   |                                                                                                                                                                                                                                                                  | Other / T        | ïtle      |        | Cheo | klist Reference |               |  |
| Imspection Location     Track     Yard     Station     OCC     Facility     Office     Track Type     At-grade     Tunnel     Elevated     N,       Line(s)     B-Line     Track Number     Track 1     Chain Marker<br>and/or Station(s)     From     To     Image: Station (B10)     Wheaton (B10)       Vehicles     Head Car Number     Number of Cars     Equipment     N/A     N/A     Silver Spring (B08)     Wheaton (B10)     Image: Station (B10)     N/A       FWSO inspectors performed an inspection of RWP setup and general condition of<br>single-track 1 repairs between Silver Spring (B08) and Wheaton (B10).     N/A     N/A     N/A     Recommended Finding?     Yes       The following non-color-code defect was observed:     •     TRST 1000, 10.15: Between B1 480+25 and Wheaton (B10).     N/A     Nember / Yes     Remedial Action Required?     Yes       Description     •     Exclusive Track Occupancy (ETO) barricades and setup were verified in<br>accordance with WMATA standards.     Image: Station fasteners. The crew had no work lights<br>set up and were using a flashlight as the only means of work lights.     Recommended Reinspection?     Yes       Between B1 61:50 and B1 547+50, a work crew was observed<br>torquing bolts on direct fixation fasteners. The crew had no work lights<br>set up and were using a flashlight as the only means of work lights.     Recommended Reinspection?     Yes       Between B1 61:50 and B1 547+50, a work crew was observed<br>torquing bolts                                                                                                                                                                                                                                                                                                                                                                                                                                                                                                                                                                                      |                       | TRST-100              | )0, rev. 6                                                                                                                                                                                                                                                                                       |                                                                                                                                                                                                              |                                                                                                                                                                                                                                                                                     |                                                                                                                                                                                                             |                                                                                                                                                                                                                                   |                                                                                                                                                                                                                                            |                                                                                                                                                                                                                                                                  |                  |           |        | ID N | umbers          |               |  |
| X       Track<br>Number       Track 1       Chain Marker<br>and/or Station(s)       K       X       X         Head Car Number       Number of Cars       Silver Spring (Bo8)       Wheaton (B10)         Vehicles       Head Car Number       Number of Cars       N/A       Kumber       N/A         FWSO Inspectors performed an inspection of RWP setup and general condition of<br>single-track 1 repairs between Silver Spring (B08) and Wheaton (B10).       N/A       N/A       Recommended Finding?       Yes         The following non-color-coded defect was observed:       • TTRST 1000, 10.15: Between B1 480+25 and Wheaton (B10), only two<br>working tunnel lights were observed. The lenses on the working lights<br>were covered with dirt, restricting illumination. (See attached photos,<br>Figures 1 and 2.)       Remedial Action Required?       Yes         Other Notable Observations:       • Exclusive Track Occupancy (ETO) barricades and setup were verified in<br>accordance with WMATA standards.       See streen B1 661+50 and B1 547+50, a work crew was observed<br>torquing bolts on direct fixation fasteners. FivSO Inspectors detected a<br>strong exhaust odor (i.e., carbon monor) (i.e., carbon monor                                                                                                                                                                                                                                                                                                                                                      | Inspection Location   |                       | Yard                                                                                                                                                                                                                                                                                             | Stat                                                                                                                                                                                                         | tion (                                                                                                                                                                                                                                                                              | DCC                                                                                                                                                                                                         |                                                                                                                                                                                                                                   |                                                                                                                                                                                                                                            |                                                                                                                                                                                                                                                                  | At-grade         | e Tu      | nnel   | Ele  | vated           | N/A           |  |
| Line(s)       B-Line       Number       Track 1       Control interce and/or Station(s)       Silver Spring (B08)       Wheaton (B10)         Vehicles         Ited Car Number       Number of Cars       Equipment       N/A       N/A         FWSO Inspectors performed an inspection of RWP setup and general condition of single-track 1 repairs between Silver Spring (B08) and Wheaton (B10).       N/A       Recommended Finding?       Yes         The following non-color-coded defect was observed:       Image: Station (S10), only two working tunnel lights were observed. The lenses on the working lights were covered with dirt, restricting illumination. (See attached photos, Figures 1 and 2.)       Number of Defects       1         Other Notable Observations:       Exclusive Track Occupancy (ETO) barricades and setup were verified in accordance with WMATA standards.       Between B1 661+50 and B1 547+50, a work crew was observed torquing bolts on direct fixation fasteners. The only means of work lights.       Recommended Reinspection?       Yes         Description         Description       Exclusive Track Occupancy (ETO) barricades and setup were verified in accordance with WMATA standards.       Between B1 661+50 and B1 547+50, a work crew was observed torquing bolts on direct fixation fasteners. FWSO Inspectors detected a strong exhaust odor (i.e., caron monoxide) from what appeared to be two gas-powered torquing machines. Also, prime mover (PMG3) a disele-powered machine, was noted to be idling; thereby providing light for the work g                                                                                                                                                                                                                                                                                                                                                                                                                                                                                                                |                       | х                     |                                                                                                                                                                                                                                                                                                  |                                                                                                                                                                                                              |                                                                                                                                                                                                                                                                                     |                                                                                                                                                                                                             |                                                                                                                                                                                                                                   |                                                                                                                                                                                                                                            | Track Type                                                                                                                                                                                                                                                       | x                |           | Х      |      |                 |               |  |
| Vehicles         N/A         N/A         Equipment         N/A           FWSO Inspectors performed an inspection of RWP setup and general condition of single-track 1 repairs between Silver Spring (BOB) and Wheaton (B10).         Number of Defects         1           The following non-color-coded defect was observed:         •         TRST 1000, 10.15: Between B1 480+25 and Wheaton (B10), only two working tunnel lights were observed:         Remedial Action Required?         Yes           Other Notable Observations:         •         Exclusive Track Occupancy (ETO) barricades and setup were verified in accordance with WMATA standards.         Between B1 661+50 and B1 547+50, a work crew was observed torquing bolts on direct fixation fasteners. The crew had no work lights. set up and were using a flashlight as the only means of work lights.         Recommended Reinspection?         Yes           Description         Between B1 661+50 and B1 547+50, a work crew was observed torquing bolts on direct fixation fasteners. The crew had no work lights. set up and were using a flashlight as the only means of work lights.         Recommended Reinspection?         Yes           Description         Between B1 661+50 and B1 547+50, a work crew was observed torquing bolts on direct fixation fasteners. TWSO Inspectors detected a strong exhaust dor (i.e., carbon monoxide) from what appeared to be two gas-powered machine, was noted to be idling; thereby providing light for the work group.         Yes           During the observation, the tunnel exhaust fans were not in operation.         •         During the observation, the tunnel exhaust fans were not in ope                                                                                                                                                                                                                                                                                                                                                                                          | Line(s)               | B-Line                | B-Line Track 1                                                                                                                                                                                                                                                                                   |                                                                                                                                                                                                              |                                                                                                                                                                                                                                                                                     |                                                                                                                                                                                                             |                                                                                                                                                                                                                                   |                                                                                                                                                                                                                                            |                                                                                                                                                                                                                                                                  |                  |           | -      |      |                 |               |  |
| single-track 1 repairs between Silver Spring (B08) and Wheaton (B10).       Recommended Finding?       Yes         The following non-color-coded defect was observed:       Remedial Action Required?       Yes         • TRST 1000, 10.15: Between B1 480+25 and Wheaton (B10), only two working tunnel lights were observed. The lenses on the working lights were covered with dirt, restricting illumination. (See attached photos, Figures 1 and 2.)       Remedial Action Required?       Yes         Other Notable Observations:       • Exclusive Track Occupancy (ETO) barricades and setup were verified in accordance with WMATA standards.       • Between B1 661+50 and B1 547+50, a work crew was observed torquing bolts on direct fixation fasteners. The crew had no work lights set up and were using a flashlight as the only means of work lights.       Recommended Reinspection?       Yes         Description       Between B1 661+50 and B1 547+50, a work crew was observed torquing bolts on direct fixation fasteners. The crew had no work lights.       Recommended Reinspection?       Yes         Description       • Detween B1 661+50 and B1 547+50, a work crew was observed torquing bolts on direct fixation fasteners. FWSO Inspectors detected a strong exhaust door (i.e., carbon monoxide) from what appeared to be two gas-powered torquing machines. Also, prime mover (PM63) a disel-powered machine, was noted to be idling; thereby providing light for the work group.       Yes                                                                                                                                                                                                                                                                                                                                                                                                                                                                                                                                                                                                 | Vehicles              |                       | Equipment N/A                                                                                                                                                                                                                                                                                    |                                                                                                                                                                                                              |                                                                                                                                                                                                                                                                                     |                                                                                                                                                                                                             |                                                                                                                                                                                                                                   |                                                                                                                                                                                                                                            |                                                                                                                                                                                                                                                                  |                  |           |        |      |                 |               |  |
| Description       Recommended Finding?       Yes         Recommended Finding?       Yes         Remedial Action Required?       Yes         Remedial Action Required?       Yes         Other Notable Observations:       Recommended Finding?       Yes         Exclusive Track Occupancy (ETO) barricades and setup were verified in accordance with WMATA standards.       Between B1 661+50 and B1 547+50, a work crew was observed torquing bolts on direct fixation fasteners. The crew had no work lights.       Recommended Reinspection?       Yes         Pescription       Between B1 661+50 and B1 547+50, a work crew was observed torquing bolts on direct fixation fasteners. The crew had no work lights.       Recommended Reinspection?       Yes         Description       Description       Between B1 661+50 and B1 547+50, a work crew was observed torquing bolts on direct fixation fasteners. The crew had no work lights.       Recommended Reinspection?       Yes         Description       Description (i.e., carbon monoxide) from what appeared to be two gas-powered torquing machines. Also, prime mover (PM63) a diesel-powered machine, was noted to be idling; thereby providing light for the work group.       Pescription                                                                                                                                                                                                                                                                                                                                                                                                                                                                                                                                                                                                                                                                                                                                                                                                                                                               |                       |                       |                                                                                                                                                                                                                                                                                                  |                                                                                                                                                                                                              |                                                                                                                                                                                                                                                                                     |                                                                                                                                                                                                             |                                                                                                                                                                                                                                   |                                                                                                                                                                                                                                            |                                                                                                                                                                                                                                                                  | Number           | of Defect | s      |      |                 | 1             |  |
| <ul> <li>TRST 1000, 10.15: Between B1 480+25 and Wheaton (B10), only two working tunnel lights were observed. The lenses on the working lights were covered with dirt, restricting illumination. (See attached photos, Figures 1 and 2.)</li> <li>Other Notable Observations:         <ul> <li>Exclusive Track Occupancy (ETO) barricades and setup were verified in accordance with WMATA standards.</li> <li>Between B1 661+50 and B1 547+50, a work crew was observed torquing bolts on direct fixation fasteners. The crew had no work lights set up and were using a flashlight as the only means of work lights.</li> <li>Between B1 661+50 and B1 547+50, a work crew was observed torquing bolts on direct fixation fasteners. FWSO Inspectors detected a strong exhaust odor (i.e., carbon monxide) from what appeared to be two gas-powered torquing machines. Also, prime mover (PM63) a diesel-powered machine, was noted to be idling; thereby providing light for the work group.</li> <li>During the observation, the tunnel exhaust fans were not in operation.</li> </ul> </li> </ul>                                                                                                                                                                                                                                                                                                                                                                                                                                                                                                                                                                                                                                                                                                                                                                                                                                                                                                                                                                                                                         |                       | single-tra            | ack 1 repairs                                                                                                                                                                                                                                                                                    | betwe                                                                                                                                                                                                        | een Silver                                                                                                                                                                                                                                                                          | Spring (                                                                                                                                                                                                    | (BO8) and V                                                                                                                                                                                                                       | vneaton (B1                                                                                                                                                                                                                                | 0).                                                                                                                                                                                                                                                              | Recomm           | ended Fi  | nding? |      |                 | Yes           |  |
| <ul> <li>turned on prior to inspectors departing.</li> <li>During the observation, the FWSO Inspectors did not see any WMATA employees wearing any personal protective breathing apparatus; only paper filter masks were observed.</li> <li>During the observation, the FWSO Inspectors did not see any carbon</li> </ul>                                                                                                                                                                                                                                                                                                                                                                                                                                                                                                                                                                                                                                                                                                                                                                                                                                                                                                                                                                                                                                                                                                                                                                                                                                                                                                                                                                                                                                                                                                                                                                                                                                                                                                                                                                                                      | Description           | Other No<br>•<br>•    | TRST 1000<br>working tu<br>were cove<br>Figures 1 a<br>exclusive 1<br>accordance<br>Between E<br>torquing b<br>set up and<br>Between E<br>torquing b<br>strong exh<br>two gas-po<br>diesel-pow<br>light for th<br>During the<br>FWSO teau<br>turned on<br>During the<br>employees<br>paper filte | , 10.1<br>red w<br>and 2.<br>vation<br>rack (<br>e with<br>11 661<br>olts o<br>were<br>41 661<br>olts o<br>were<br>41 661<br>olts o<br>were<br>evered<br>e wor<br>obsee<br>m mer<br>prior<br>s wear<br>r mas | 5: Betweed<br>lights weri<br>ith dirt, re<br>)<br>Sccupance<br>WMATA<br>+50 and E<br>n direct fi<br>using a fl<br>+50 and E<br>n direct fi<br>odor (i.e.,<br>d torquin,<br>machine,<br>k group.<br>rvation, th<br>mbers rep<br>to inspect<br>rvation, th<br>ring any p<br>ks were o | en B1 48<br>e obsern<br>estrictin<br>standar<br>31 547+<br>xation f<br>ashlight<br>31 547+<br>xation f<br>carbon<br>g machi<br>was nor<br>ne tunn-<br>orted tl<br>cors dep<br>ne FWS0<br>ersonal<br>bserved | 30+25 and<br>ved. The le<br>g illuminat<br>barricades<br>rds.<br>50, a work<br>asteners. T<br>as the onl<br>50, a work<br>asteners. F<br>monoxide<br>nes. Also,<br>ted to be id<br>el exhaust<br>his conditio<br>protective<br>I. | nses on the<br>ion. (See att.<br>and setup w<br>crew was ob<br>the crew had<br>y means of w<br>crew was ob<br>WSO Inspec<br>from what a<br>prime mover<br>dling; thereb<br>fans were no<br>on to SAFE. F<br>rs did not see<br>breathing ap | working lights<br>ached photos,<br>ached photos,<br>ached photos,<br>ached photos,<br>no work lights<br>vork lights.<br>oserved<br>tors detected a<br>appeared to be<br>(PM63) a<br>y providing<br>ot in operation.<br>ans were<br>e any WMATA<br>oparatus; only |                  |           |        |      |                 |               |  |

## Photos:

Figures 1 and 2: No working tunnel lights between B1 480+25 and working limits. The on-track equipment was providing the only lighting for workers.