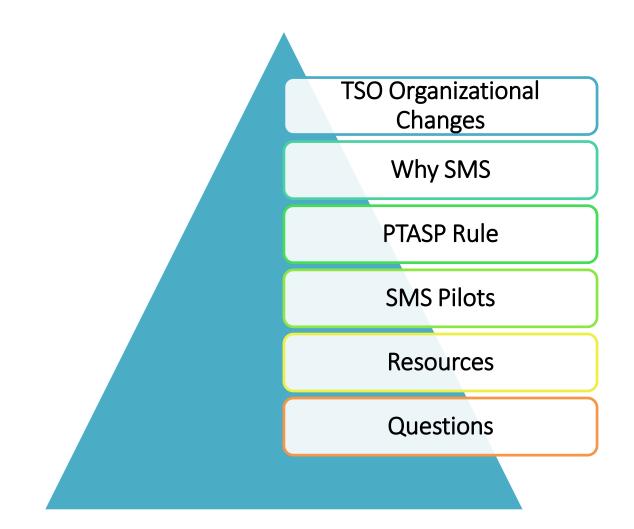

# **TSO Organizational Update**

#### Office of Transit Safety and Oversight

## Office of System Safety (TSO-10)

- Safety Rulemaking
- Safety Management System (SMS)
- Accident Investigations
- Safety Data Analysis and Management
- Safety Risk Management
- Safety Training and Technical Assistance
- Safety Promotion