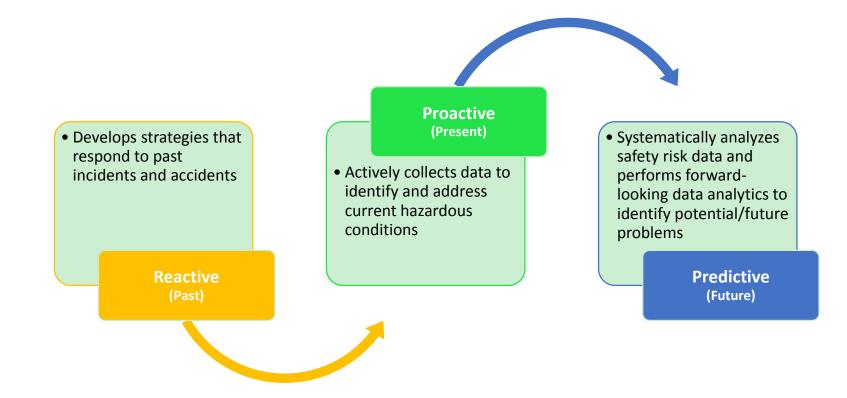

ement
- Safety Training and Technical Assistance
- Safety Promotion



# Why SMS?



#### **Start with Some Questions**

Do you have confidence you are operating safely?



Are you confident your employees understand your safety mission?



Are your processes and procedures documented and followed?





#### **Start with Some Questions**

Is safety integrated across the organization?



Are employees and managers alike held accountable for safety?



Are you being predictive and risk-based about your safety decisions?





#### **Start with Some Questions**

Do you have an accountable executive who can make data informed decisions?



Do you have a reliable safety data system based on reliable employee data?

Is the labor/management relationship in your organization based on trust?











#### FEDERAL TRANSIT ADMINISTRATION

## **PTASP NPRM**



#### **PTASP Requirements: NPRM**



#### **SMS Pilot Programs**



#### SMS Implementation Pilot Program Overview

In partnership with select transit agencies, FTA is developing and testing practical guidance materials and tools to help the transit industry transition to safety management systems (SMS).

Through this program, FTA

- Provides onsite training, guidance, technical assistance, and expertise on SMS implementation
- Identifies best practices and lessons learned
- Develops insights on how best to support the industry-wide transition to SMS



#### SMS Implementation Pilot Program Status Update

UNITED

#### Chicago Transit Authority (CTA) Pilot

FTA continues to support CTA's transition to an SMS, applying lessons lea