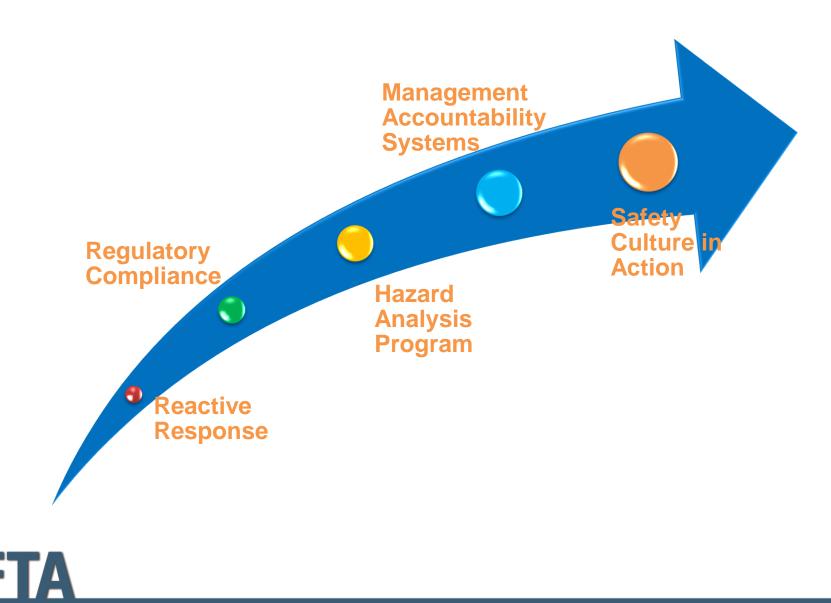

ent
- Safety Training and Technical Assistance
- Safety Promotion



# Why SMS?



#### **Start with Some Questions**

Do you have confidence you are operating safely?



Are you confident your employees understand your safety mission?



Are your processes and procedures documented and followed?





#### **Start with Some Questions**

Is safety integrated across the organization?



Are employees and managers alike held accountable for safety?



Are you being predictive and risk-based about your safety decisions?





#### **Start with Some Questions**

Do you have an accountable executive who can make data informed decisions?



Do you have a reliable safety data system based on reliable employee data?

Is the labor/management relationship in your organization based on trust?











#### FEDERAL TRANSIT ADMINISTRATION

## **PTASP NPRM**



#### **PTASP Requirements: NPRM**



#### **SMS Pilot Programs**



#### SMS Implementation Pilot Program Overview

In partnership with select transit agencies, FTA is developing and testing practical guidance materials and tools to help the transit industry transition to safety management systems (SMS).

Through this program, FTA

- Provides onsite training, guidance, technical assistance, and expertise on SMS implementation
- Identifies best practices and lessons learned
- Develops insights on how best to support the industry-wide transition to SMS



#### SMS Implementation Pilot Program Status Update

UNITED

#### Chicago Transit Authority (CTA) Pilot

FTA continues to support CTA's transition to an SMS, applying lessons learn