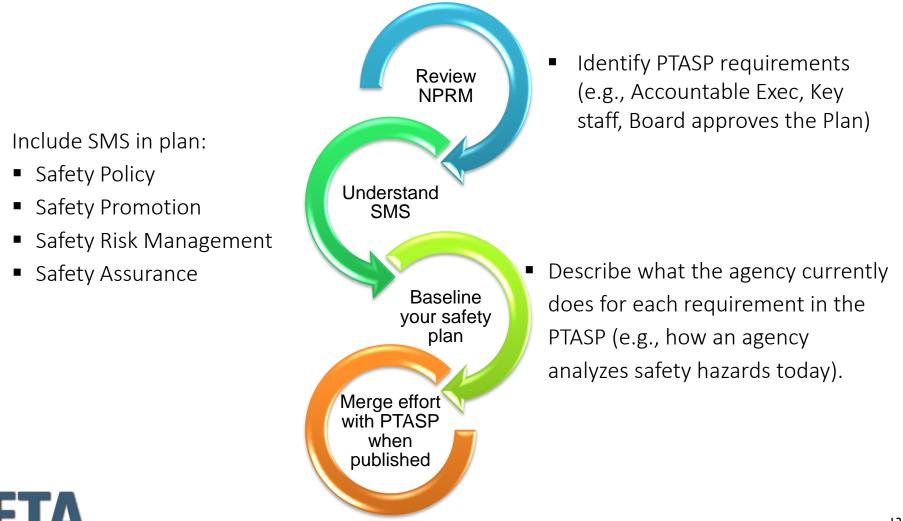

with Some Questions**

Do you have confidence you are operating safely?



Are you confident your employees understand your safety mission?



Are your processes and procedures documented and followed?





#### **Start with Some Questions**

Is safety integrated across the organization?



Are employees and managers alike held accountable for safety?



Are you being predictive and risk-based about your safety decisions?





#### **Start with Some Questions**

Do you have an accountable executive who can make data informed decisions?



Do you have a reliable safety data system based on reliable employee data?

Is the labor/management relationship in your organization based on trust?











#### FEDERAL TRANSIT ADMINISTRATION

## **PTASP NPRM**



#### **PTASP Requirements: NPRM**



#### **SMS Pilot Programs**



#### SMS Implementation Pilot Program Overview

In partnership with select transit agencies, FTA is developing and testing practical guidance materials and tools to help the transit industry transition to safety management systems (SMS).

Through this program, FTA

- Provides onsite training, guidance, technical assistance, and expertise on SMS implementation
- Identifies best practices and lessons learned
- Develops insights on how best to support the industry-wide transition to SMS



#### SMS Implementation Pilot Program Status Update

UNITED

#### Chicago Transit Authority (CTA) Pilot

FTA continues to support CTA's transition to an SMS, applying lessons learned to the development of SMS guidance documents and technical assistance tools for the industry