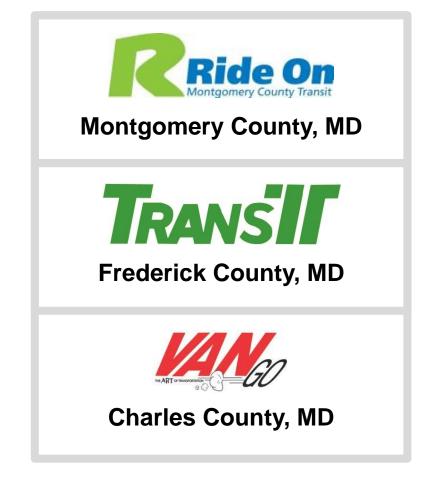

#### Small and Mid-size Bus Agencies Pilot

FTA initiated an SMS pilot with three small and mid-size bus agencies in Maryland. This pilot is focused on developing and testing SMS guidance documents and technical assistance tools for:

- Bus agencies of all sizes
- Rural transit operators
- Contractor-operated services