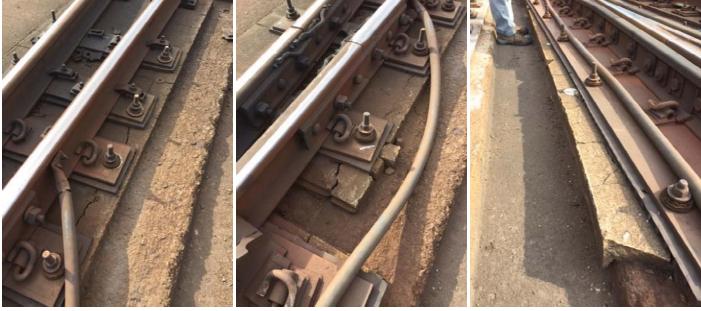

|                 | Daily cable inspections are part of the holistic approach WMATA has instituted to prevent cable fires and arcing incidents. The pictures taken and issues noted were                                                                                                                                                                                                                                                                                                                                                                                                                                                                                                                                                                                                                                                                                                                                                                                                                                                                                                                                                                                                                                                                                                                                                                                                                                                                                                                                                                                                                                                                                                                                                                                                                                                                                                                                                                                                                                                                                                                                                                                                   | Number of Defects         | 13  |
|-----------------|------------------------------------------------------------------------------------------------------------------------------------------------------------------------------------------------------------------------------------------------------------------------------------------------------------------------------------------------------------------------------------------------------------------------------------------------------------------------------------------------------------------------------------------------------------------------------------------------------------------------------------------------------------------------------------------------------------------------------------------------------------------------------------------------------------------------------------------------------------------------------------------------------------------------------------------------------------------------------------------------------------------------------------------------------------------------------------------------------------------------------------------------------------------------------------------------------------------------------------------------------------------------------------------------------------------------------------------------------------------------------------------------------------------------------------------------------------------------------------------------------------------------------------------------------------------------------------------------------------------------------------------------------------------------------------------------------------------------------------------------------------------------------------------------------------------------------------------------------------------------------------------------------------------------------------------------------------------------------------------------------------------------------------------------------------------------------------------------------------------------------------------------------------------------|---------------------------|-----|
|                 | entered into a database for night time cable repair crews to fix.                                                                                                                                                                                                                                                                                                                                                                                                                                                                                                                                                                                                                                                                                                                                                                                                                                                                                                                                                                                                                                                                                                                                                                                                                                                                                                                                                                                                                                                                                                                                                                                                                                                                                                                                                                                                                                                                                                                                                                                                                                                                                                      | Recommended Finding?      | Yes |
|                 | Citered into a database for hight time caste repair crews to fix.                                                                                                                                                                                                                                                                                                                                                                                                                                                                                                                                                                                                                                                                                                                                                                                                                                                                                                                                                                                                                                                                                                                                                                                                                                                                                                                                                                                                                                                                                                                                                                                                                                                                                                                                                                                                                                                                                                                                                                                                                                                                                                      | Remedial Action Required? | Yes |
| Description     | The following new track defects were observed, and there were no color-coded conditions noted:  TRST 1000 Manual, 10.17.41: Six pieces of relay rail between catwalk and field side of rail allowing a trip/fall hazard at C1 251+00 to C1 255+00.  TRST 1000 Manual, 13.5.7: 3 <sup>rd</sup> rail cover board missing at C1 277+00.  TRST 1000 Manual, 3.2.2.4: Water leaking from tunnel ceiling onto 3 <sup>rd</sup> rail at C1 277+00.  TRST 1000 Manual, 7.7.1: Three bad fasteners in a row. Five out of six fasteners were bad within 120 inches at C1 278+00.  TRST 1000 Manual, 7.9.2.5: One anchor stud bolt exceeded the allowable three inches at C1 279+00.  TRST 1000 Manual, 7.9.2.5: One anchor stud bolt exceeded the allowable three inches at C1 279+00.  TRST 1000 Manual, 7.9.2.5: One anchor stud bolt exceeded the allowable three inches at C1 280+00.  TRST 1000 Manual, 13.5.7: 3 <sup>rd</sup> rail cover board missing at C1 290+00.  The following new traction power and cable defects were observed, and there were no color-coded conditions noted:  EMI for jumper, expansion, and transition power cable replacement systemwide: C1 265+00 – Temporary rope on cable to lift it off the ground needs removal and kindorf should be used. (See Figure 1.)  DD-TP-SSI-013: C1 267+00 – Feeder cable (pigtail) has temporary repair. (See Figure 2.)  DD-TP-SSI-013: C1 276+00 – Four conduit stub-ups missing OZ Gedney bushings and heat shrink. (See Figure 3.)  DD-TP-SSI-013: C1 270+00 – One conduit stub-up missing heat shrink.  DD-TP-SSI-013: C1 270+00 – One broken orange boot power connection assembly? (See Figure 4.)  DD-TP-SSI-013: C1 270+00 – Unused conduit not capped to prevent water infiltration.  Other Notable Observations:  C1 196+00 – Expansion cables lying on the ground.  C1 206+00 – Expansion cables lying on the ground.  C1 240+00 – Jumper cables lying on the ground and on the gauge side of the 3 <sup>rd</sup> rail. Trash and debris surrounding teader cables.  C1 265+00 – Trash and debris surrounding feeder cables.  C1 277+00 – Feeder cables lying on the ground.  C1 277+00 – Feede | Recommended Reinspection? | Yes |
| Remedial Action | To achieve compliance with WMATA's requirements:  WMATA must remove relay rail pieces at C1 251+00 to C1 255+00.  WMATA must replace cover board at C1 277+00.  WMATA must mitigate water intrusion from tunnel ceiling at C1 277+00.  WMATA must replace bad fasteners at C1 278+00.  WMATA must cut anchor stud bolt to allowable length at C1 279+00.  WMATA must cut anchor stud bolt to allowable length at C1 280+00.  WMATA must replace cover board at C1 290+00.  WMATA must install cable per EMI at C1 265+00.  WMATA must replace cable at C1 267+00.  WMATA must install OZ Gedney bushings and heat shrink on conduit stub-ups  WMATA must install heat shrink on conduit stub-up at C1 276+00.  WMATA must replace broken orange boot power connection assembly at C1 2  WMATA must cap unused conduit to prevent water infiltration at C1 290+00.                                                                                                                                                                                                                                                                                                                                                                                                                                                                                                                                                                                                                                                                                                                                                                                                                                                                                                                                                                                                                                                                                                                                                                                                                                                                                                      |                           |     |

FIGURE 1 - C1 265+00 – TEMPORARY ROPE ON CABLE TO LIFT IT OFF THE GROUND NEEDS REMOVAL AND KINDORF SHOULD BE USED.

FIGURE 3 - C1 276+00 – FOUR CONDUIT STUB-UPS MISSING OZ GEDNEY BUSHINGS AND HEAT SHRINK

FIGURE 2 - C1 267+00 - FEEDER CABLE (PIGTAIL) HAS TEMPORARY REPAIR.

FIGURE 4 - C1 277+00 – ONE BROKEN ORANGE BOOT POWER CONNECTION ASSEMBLY

FOIA Exemption: All (b)(6)

Form FTA-IR-1

2

United States Department of Transportation Federal Transit Administration