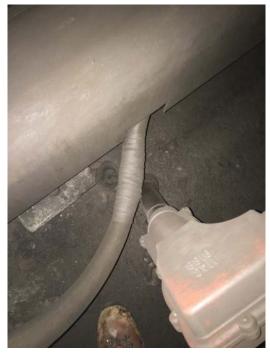

FIGURE 1 - C1 265+00 – TEMPORARY ROPE ON CABLE TO LIFT IT OFF THE GROUND NEEDS REMOVAL AND KINDORF SHOULD BE USED.

FIGURE 3 - C1 276+00 – FOUR CONDUIT STUB-UPS MISSING OZ GEDNEY BUSHINGS AND HEAT SHRINK