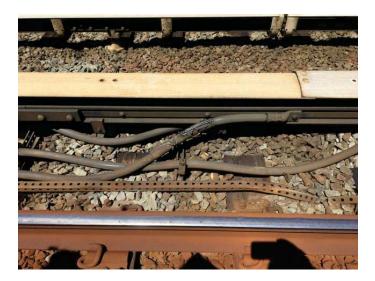

|                 | Daily cable inspections are part of the holistic approach WMATA has instituted to prevent cable fires and arcing incidents. The pictures taken and issues noted were                                                                                                                                                                                                                                                                                                                                                                                                                                                                                                                                                                                                                                                                                                                                                                                                                                                                                                                                                                                                                                                                                                                                                                                                                                                                                                                                                                                                                                                                                                                                                                                                                                                                                                                                                                                                                                                                                                                                                                                                   | Number of Defects         | 13  |
|-----------------|------------------------------------------------------------------------------------------------------------------------------------------------------------------------------------------------------------------------------------------------------------------------------------------------------------------------------------------------------------------------------------------------------------------------------------------------------------------------------------------------------------------------------------------------------------------------------------------------------------------------------------------------------------------------------------------------------------------------------------------------------------------------------------------------------------------------------------------------------------------------------------------------------------------------------------------------------------------------------------------------------------------------------------------------------------------------------------------------------------------------------------------------------------------------------------------------------------------------------------------------------------------------------------------------------------------------------------------------------------------------------------------------------------------------------------------------------------------------------------------------------------------------------------------------------------------------------------------------------------------------------------------------------------------------------------------------------------------------------------------------------------------------------------------------------------------------------------------------------------------------------------------------------------------------------------------------------------------------------------------------------------------------------------------------------------------------------------------------------------------------------------------------------------------------|---------------------------|-----|
|                 | entered into a database for night time cable repair crews to fix.                                                                                                                                                                                                                                                                                                                                                                                                                                                                                                                                                                                                                                                                                                                                                                                                                                                                                                                                                                                                                                                                                                                                                                                                                                                                                                                                                                                                                                                                                                                                                                                                                                                                                                                                                                                                                                                                                                                                                                                                                                                                                                      | Recommended Finding?      | Yes |
|                 | Citered into a database for hight time caste repair crews to fix.                                                                                                                                                                                                                                                                                                                                                                                                                                                                                                                                                                                                                                                                                                                                                                                                                                                                                                                                                                                                                                                                                                                                                                                                                                                                                                                                                                                                                                                                                                                                                                                                                                                                                                                                                                                                                                                                                                                                                                                                                                                                                                      | Remedial Action Required? | Yes |
| Description     | The following new track defects were observed, and there were no color-coded conditions noted:  TRST 1000 Manual, 10.17.41: Six pieces of relay rail between catwalk and field side of rail allowing a trip/fall hazard at C1 251+00 to C1 255+00.  TRST 1000 Manual, 13.5.7: 3 <sup>rd</sup> rail cover board missing at C1 277+00.  TRST 1000 Manual, 3.2.2.4: Water leaking from tunnel ceiling onto 3 <sup>rd</sup> rail at C1 277+00.  TRST 1000 Manual, 7.7.1: Three bad fasteners in a row. Five out of six fasteners were bad within 120 inches at C1 278+00.  TRST 1000 Manual, 7.9.2.5: One anchor stud bolt exceeded the allowable three inches at C1 279+00.  TRST 1000 Manual, 7.9.2.5: One anchor stud bolt exceeded the allowable three inches at C1 279+00.  TRST 1000 Manual, 7.9.2.5: One anchor stud bolt exceeded the allowable three inches at C1 280+00.  TRST 1000 Manual, 13.5.7: 3 <sup>rd</sup> rail cover board missing at C1 290+00.  The following new traction power and cable defects were observed, and there were no color-coded conditions noted:  EMI for jumper, expansion, and transition power cable replacement systemwide: C1 265+00 – Temporary rope on cable to lift it off the ground needs removal and kindorf should be used. (See Figure 1.)  DD-TP-SSI-013: C1 267+00 – Feeder cable (pigtail) has temporary repair. (See Figure 2.)  DD-TP-SSI-013: C1 276+00 – Four conduit stub-ups missing OZ Gedney bushings and heat shrink. (See Figure 3.)  DD-TP-SSI-013: C1 270+00 – One conduit stub-up missing heat shrink.  DD-TP-SSI-013: C1 270+00 – One broken orange boot power connection assembly? (See Figure 4.)  DD-TP-SSI-013: C1 270+00 – Unused conduit not capped to prevent water infiltration.  Other Notable Observations:  C1 196+00 – Expansion cables lying on the ground.  C1 206+00 – Expansion cables lying on the ground.  C1 240+00 – Jumper cables lying on the ground and on the gauge side of the 3 <sup>rd</sup> rail. Trash and debris surrounding teader cables.  C1 265+00 – Trash and debris surrounding feeder cables.  C1 277+00 – Feeder cables lying on the ground.  C1 277+00 – Feede | Recommended Reinspection? | Yes |
| Remedial Action | To achieve compliance with WMATA's requirements:  WMATA must remove relay rail pieces at C1 251+00 to C1 255+00.  WMATA must replace cover board at C1 277+00.  WMATA must mitigate water intrusion from tunnel ceiling at C1 277+00.  WMATA must replace bad fasteners at C1 278+00.  WMATA must cut anchor stud bolt to allowable length at C1 279+00.  WMATA must cut anchor stud bolt to allowable length at C1 280+00.  WMATA must replace cover board at C1 290+00.  WMATA must install cable per EMI at C1 265+00.  WMATA must replace cable at C1 267+00.  WMATA must install OZ Gedney bushings and heat shrink on conduit stub-ups  WMATA must install heat shrink on conduit stub-up at C1 276+00.  WMATA must replace broken orange boot power connection assembly at C1 2  WMATA must cap unused conduit to prevent water infiltration at C1 290+00.                                                                                                                                                                                                                                                                                                                                                                                                                                                                                                                                                                                                                                                                                                                                                                                                                                                                                                                                                                                                                                                                                                                                                                                                                                                                                                      |                           |     |

FIGURE 1 - C1 265+00 – TEMPORARY ROPE ON CABLE TO LIFT IT OFF THE GROUND NEEDS REMOVAL AND KINDORF SHOULD BE USED.

FIGURE 3 - C1 276+00 – FOUR CONDUIT STUB-UPS MISSING OZ GEDNEY BUSHINGS AND HEAT SHRINK