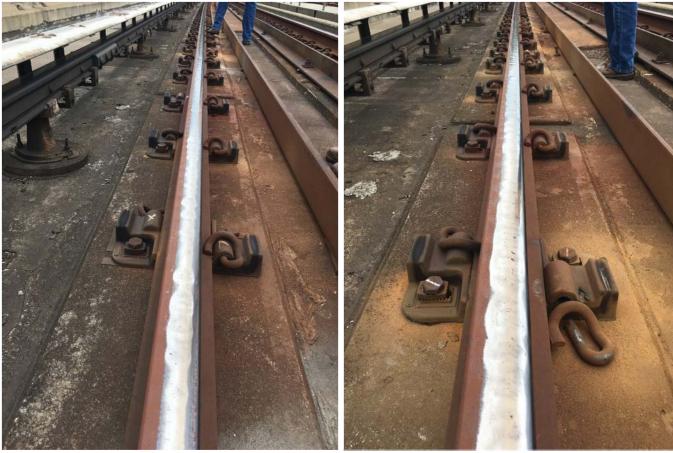

|                 | Daily cable inspections are part of the holistic approach WMATA has instituted to prevent cable fires and arcing incidents. The pictures taken and issues noted were                                                                                                                                                                                                                                                                                                                                                                                                                                                                                                                                                                                                                                                                                                                                                                                                                                                                                                                                                                                                                                                                                                                                                                                                                                                                                                                                                                                                                                                                                                                                                                                                                                                                                                                                                                                                                                                                                                                                                                                                   | Number of Defects         | 13  |
|-----------------|------------------------------------------------------------------------------------------------------------------------------------------------------------------------------------------------------------------------------------------------------------------------------------------------------------------------------------------------------------------------------------------------------------------------------------------------------------------------------------------------------------------------------------------------------------------------------------------------------------------------------------------------------------------------------------------------------------------------------------------------------------------------------------------------------------------------------------------------------------------------------------------------------------------------------------------------------------------------------------------------------------------------------------------------------------------------------------------------------------------------------------------------------------------------------------------------------------------------------------------------------------------------------------------------------------------------------------------------------------------------------------------------------------------------------------------------------------------------------------------------------------------------------------------------------------------------------------------------------------------------------------------------------------------------------------------------------------------------------------------------------------------------------------------------------------------------------------------------------------------------------------------------------------------------------------------------------------------------------------------------------------------------------------------------------------------------------------------------------------------------------------------------------------------------|---------------------------|-----|
|                 | entered into a database for night time cable repair crews to fix.                                                                                                                                                                                                                                                                                                                                                                                                                                                                                                                                                                                                                                                                                                                                                                                                                                                                                                                                                                                                                                                                                                                                                                                                                                                                                                                                                                                                                                                                                                                                                                                                                                                                                                                                                                                                                                                                                                                                                                                                                                                                                                      | Recommended Finding?      | Yes |
|                 | Citered into a database for hight time caste repair crews to fix.                                                                                                                                                                                                                                                                                                                                                                                                                                                                                                                                                                                                                                                                                                                                                                                                                                                                                                                                                                                                                                                                                                                                                                                                                                                                                                                                                                                                                                                                                                                                                                                                                                                                                                                                                                                                                                                                                                                                                                                                                                                                                                      | Remedial Action Required? | Yes |
| Description     | The following new track defects were observed, and there were no color-coded conditions noted:  TRST 1000 Manual, 10.17.41: Six pieces of relay rail between catwalk and field side of rail allowing a trip/fall hazard at C1 251+00 to C1 255+00.  TRST 1000 Manual, 13.5.7: 3 <sup>rd</sup> rail cover board missing at C1 277+00.  TRST 1000 Manual, 3.2.2.4: Water leaking from tunnel ceiling onto 3 <sup>rd</sup> rail at C1 277+00.  TRST 1000 Manual, 7.7.1: Three bad fasteners in a row. Five out of six fasteners were bad within 120 inches at C1 278+00.  TRST 1000 Manual, 7.9.2.5: One anchor stud bolt exceeded the allowable three inches at C1 279+00.  TRST 1000 Manual, 7.9.2.5: One anchor stud bolt exceeded the allowable three inches at C1 279+00.  TRST 1000 Manual, 7.9.2.5: One anchor stud bolt exceeded the allowable three inches at C1 280+00.  TRST 1000 Manual, 13.5.7: 3 <sup>rd</sup> rail cover board missing at C1 290+00.  The following new traction power and cable defects were observed, and there were no color-coded conditions noted:  EMI for jumper, expansion, and transition power cable replacement systemwide: C1 265+00 – Temporary rope on cable to lift it off the ground needs removal and kindorf should be used. (See Figure 1.)  DD-TP-SSI-013: C1 267+00 – Feeder cable (pigtail) has temporary repair. (See Figure 2.)  DD-TP-SSI-013: C1 276+00 – Four conduit stub-ups missing OZ Gedney bushings and heat shrink. (See Figure 3.)  DD-TP-SSI-013: C1 270+00 – One conduit stub-up missing heat shrink.  DD-TP-SSI-013: C1 270+00 – One broken orange boot power connection assembly? (See Figure 4.)  DD-TP-SSI-013: C1 270+00 – Unused conduit not capped to prevent water infiltration.  Other Notable Observations:  C1 196+00 – Expansion cables lying on the ground.  C1 206+00 – Expansion cables lying on the ground.  C1 240+00 – Jumper cables lying on the ground and on the gauge side of the 3 <sup>rd</sup> rail. Trash and debris surrounding teader cables.  C1 265+00 – Trash and debris surrounding feeder cables.  C1 277+00 – Feeder cables lying on the ground.  C1 277+00 – Feede | Recommended Reinspection? | Yes |
| Remedial Action | To achieve compliance with WMATA's requirements:  WMATA must remove relay rail pieces at C1 251+00 to C1 255+00.  WMATA must replace cover board at C1 277+00.  WMATA must mitigate water intrusion from tunnel ceiling at C1 277+00.  WMATA must replace bad fasteners at C1 278+00.  WMATA must cut anchor stud bolt to allowable length at C1 279+00.  WMATA must cut anchor stud bolt to allowable length at C1 280+00.  WMATA must replace cover board at C1 290+00.  WMATA must install cable per EMI at C1 265+00.  WMATA must replace cable at C1 267+00.  WMATA must install OZ Gedney bushings and heat shrink on conduit stub-ups  WMATA must install heat shrink on conduit stub-up at C1 276+00.  WMATA must replace broken orange boot power connection assembly at C1 2  WMATA must cap unused conduit to prevent water infiltration at C1 290+00.                                                                                                                                                                                                                                                                                                                                                                                                                                                                                                                                                                                                                                                                                                                                                                                                                                                                                                                                                                                                                                                                                                                                                                                                                                                                                                      |                           |     |

FIGURE 1 - C1 265+00 – TEMPORARY ROPE ON CABLE TO LIFT IT OFF THE GROUND NEEDS REMOVAL AND KINDORF SHOULD BE USED.

FIGURE 3 - C1 276+00 – FOUR CONDUIT STUB-UPS MISSING OZ GEDNEY BUSHINGS AND HEAT SHRINK

FIGURE 2 - C1 267+00 - FEEDER CABLE (PIGTAIL) HAS TEMPORARY REPAIR.

FIGURE 4 - C1 277+00 – ONE BROKEN ORANGE BOOT POWER CONNECTION ASSEMBLY

FOIA Exemption: All (b)(6)

Form FTA-IR-1

2

United States Department of Transportation Federal Transit Administration