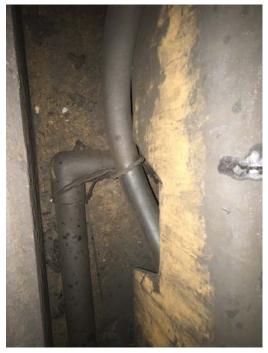

|                 | Daily cable inspections are part of the holistic approach WMATA has instituted to prevent cable fires and arcing incidents. The pictures taken and issues noted were                                                                                                                                                                                                                                                                                                                                                                                                                                                                                                                                                                                                                                                                                                                                                                                                                                                                                                                                                                                                                                                                                                                                                                                                                                                                                                                                                                                                                                                                                                                                                                                                                                                                                                                                                                                                                                                                                                                                                                                                   | Number of Defects         | 13  |
|-----------------|------------------------------------------------------------------------------------------------------------------------------------------------------------------------------------------------------------------------------------------------------------------------------------------------------------------------------------------------------------------------------------------------------------------------------------------------------------------------------------------------------------------------------------------------------------------------------------------------------------------------------------------------------------------------------------------------------------------------------------------------------------------------------------------------------------------------------------------------------------------------------------------------------------------------------------------------------------------------------------------------------------------------------------------------------------------------------------------------------------------------------------------------------------------------------------------------------------------------------------------------------------------------------------------------------------------------------------------------------------------------------------------------------------------------------------------------------------------------------------------------------------------------------------------------------------------------------------------------------------------------------------------------------------------------------------------------------------------------------------------------------------------------------------------------------------------------------------------------------------------------------------------------------------------------------------------------------------------------------------------------------------------------------------------------------------------------------------------------------------------------------------------------------------------------|---------------------------|-----|
|                 | entered into a database for night time cable repair crews to fix.                                                                                                                                                                                                                                                                                                                                                                                                                                                                                                                                                                                                                                                                                                                                                                                                                                                                                                                                                                                                                                                                                                                                                                                                                                                                                                                                                                                                                                                                                                                                                                                                                                                                                                                                                                                                                                                                                                                                                                                                                                                                                                      | Recommended Finding?      | Yes |
|                 | Citered into a database for hight time caste repair crews to fix.                                                                                                                                                                                                                                                                                                                                                                                                                                                                                                                                                                                                                                                                                                                                                                                                                                                                                                                                                                                                                                                                                                                                                                                                                                                                                                                                                                                                                                                                                                                                                                                                                                                                                                                                                                                                                                                                                                                                                                                                                                                                                                      | Remedial Action Required? | Yes |
| Description     | The following new track defects were observed, and there were no color-coded conditions noted:  TRST 1000 Manual, 10.17.41: Six pieces of relay rail between catwalk and field side of rail allowing a trip/fall hazard at C1 251+00 to C1 255+00.  TRST 1000 Manual, 13.5.7: 3 <sup>rd</sup> rail cover board missing at C1 277+00.  TRST 1000 Manual, 3.2.2.4: Water leaking from tunnel ceiling onto 3 <sup>rd</sup> rail at C1 277+00.  TRST 1000 Manual, 7.7.1: Three bad fasteners in a row. Five out of six fasteners were bad within 120 inches at C1 278+00.  TRST 1000 Manual, 7.9.2.5: One anchor stud bolt exceeded the allowable three inches at C1 279+00.  TRST 1000 Manual, 7.9.2.5: One anchor stud bolt exceeded the allowable three inches at C1 279+00.  TRST 1000 Manual, 7.9.2.5: One anchor stud bolt exceeded the allowable three inches at C1 280+00.  TRST 1000 Manual, 13.5.7: 3 <sup>rd</sup> rail cover board missing at C1 290+00.  The following new traction power and cable defects were observed, and there were no color-coded conditions noted:  EMI for jumper, expansion, and transition power cable replacement systemwide: C1 265+00 – Temporary rope on cable to lift it off the ground needs removal and kindorf should be used. (See Figure 1.)  DD-TP-SSI-013: C1 267+00 – Feeder cable (pigtail) has temporary repair. (See Figure 2.)  DD-TP-SSI-013: C1 276+00 – Four conduit stub-ups missing OZ Gedney bushings and heat shrink. (See Figure 3.)  DD-TP-SSI-013: C1 270+00 – One conduit stub-up missing heat shrink.  DD-TP-SSI-013: C1 270+00 – One broken orange boot power connection assembly? (See Figure 4.)  DD-TP-SSI-013: C1 270+00 – Unused conduit not capped to prevent water infiltration.  Other Notable Observations:  C1 196+00 – Expansion cables lying on the ground.  C1 206+00 – Expansion cables lying on the ground.  C1 240+00 – Jumper cables lying on the ground and on the gauge side of the 3 <sup>rd</sup> rail. Trash and debris surrounding teader cables.  C1 265+00 – Trash and debris surrounding feeder cables.  C1 277+00 – Feeder cables lying on the ground.  C1 277+00 – Feede | Recommended Reinspection? | Yes |
| Remedial Action | To achieve compliance with WMATA's requirements:  WMATA must remove relay rail pieces at C1 251+00 to C1 255+00.  WMATA must replace cover board at C1 277+00.  WMATA must mitigate water intrusion from tunnel ceiling at C1 277+00.  WMATA must replace bad fasteners at C1 278+00.  WMATA must cut anchor stud bolt to allowable length at C1 279+00.  WMATA must cut anchor stud bolt to allowable length at C1 280+00.  WMATA must replace cover board at C1 290+00.  WMATA must install cable per EMI at C1 265+00.  WMATA must replace cable at C1 267+00.  WMATA must install OZ Gedney bushings and heat shrink on conduit stub-ups  WMATA must install heat shrink on conduit stub-up at C1 276+00.  WMATA must replace broken orange boot power connection assembly at C1 2  WMATA must cap unused conduit to prevent water infiltration at C1 290+00.                                                                                                                                                                                                                                                                                                                                                                                                                                                                                                                                                                                                                                                                                                                                                                                                                                                                                                                                                                                                                                                                                                                                                                                                                                                                                                      |                           |     |

FIGURE 1 - C1 265+00 – TEMPORARY ROPE ON CABLE TO LIFT IT OFF THE GROUND NEEDS REMOVAL AND KINDORF SHOULD BE USED.

FIGURE 3 - C1 276+00 – FOUR CONDUIT STUB-UPS MISSING OZ GEDNEY BUSHINGS AND HEAT SHRINK