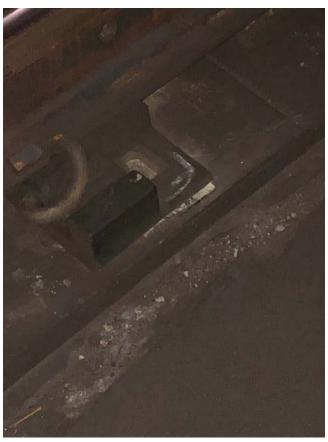

| Remedial Action                             | N/A                                                                         |                                                                                                                                                       |          |                |             |                   |               |                                                     |                                                      |           |         |                |                  |     |  |
|---------------------------------------------|-----------------------------------------------------------------------------|-------------------------------------------------------------------------------------------------------------------------------------------------------|----------|----------------|-------------|-------------------|---------------|-----------------------------------------------------|------------------------------------------------------|-----------|---------|----------------|------------------|-----|--|
| Inspection Activity #                       | 2 Ins                                                                       | pection Sub                                                                                                                                           | ject     | ATC Inter      | rlockir     | ng Visual Ins     | spection      |                                                     | Activity Co                                          | ode       | АТ      | С              | RM               | PI  |  |
| Job Briefing<br>Employee<br>Name/Title      | WMATA A                                                                     | ATC Personn                                                                                                                                           | el       |                |             | mpanied<br>ector? | Yes           | Out Brief<br>Conducted                              | Yes                                                  | Time      | 1000    |                | Outside<br>Shift | No  |  |
| Related Reports                             | Safety Dir                                                                  | ective 17-1                                                                                                                                           |          |                | Relat       | ed CAPS / I       | Findings      | CAP: FTA-TPE                                        | -17-021-A                                            | ·17-021-A |         |                |                  |     |  |
|                                             | Ref                                                                         |                                                                                                                                                       | F        | Rule or SC     | OP Standard |                   |               | Other / T                                           | itle                                                 |           | Check   | list Refe      | rence            |     |  |
| Related Rules, SOPs,<br>Standards, or Other | 1, AUGUS                                                                    | CKING<br>ONS (REVISIO<br>T, 2014)                                                                                                                     | DN       |                |             |                   |               |                                                     |                                                      |           |         |                |                  |     |  |
|                                             | TRST 100                                                                    | )<br>                                                                                                                                                 |          |                |             | DΤΛ               | ET A          |                                                     |                                                      |           |         |                |                  |     |  |
| Inspection Location                         | Track                                                                       |                                                                                                                                                       |          |                |             |                   |               | Track Type                                          | At-grade                                             | e Tu      | nnel    | Elev           | ated             | N/A |  |
| inspection Education                        | Χ                                                                           |                                                                                                                                                       | Х        |                |             |                   |               | Track Type                                          |                                                      |           | X       |                |                  |     |  |
|                                             |                                                                             |                                                                                                                                                       |          |                |             |                   | I.            |                                                     | From                                                 |           |         |                | To               |     |  |
| Line(s)                                     | A-Line                                                                      | Track<br>Numb                                                                                                                                         | er       | Tracks 1 and 3 | , 2,        | Chain Ma          |               | Grosvenor (A<br>A1 570+00<br>A2 570+00<br>A3 570+00 | 11) TCR Grosveno<br>A1 581+0<br>A2 581+0<br>A3 581+0 |           |         | 81+00<br>81+00 | 0                |     |  |
|                                             | Head Ca                                                                     | ır Number                                                                                                                                             | N        | lumber of      | Cars        |                   |               |                                                     |                                                      |           |         |                |                  |     |  |
| Vehicles                                    | ١                                                                           | I/A                                                                                                                                                   |          | N/A            |             | Equip             | ment          | N/A                                                 |                                                      |           |         |                |                  |     |  |
|                                             | The FWSO inspectors observed WMATA ATC personnel perform an interlocking    |                                                                                                                                                       |          |                |             |                   |               |                                                     |                                                      | of Defect | is      |                |                  | 8   |  |
|                                             | •                                                                           | inspection in accordance with the ATC 3000 manual – 3003C procedures. One FWSO inspector was stationed at Grosvenor-Strathmore (A11) TCR Room and the |          |                |             |                   |               |                                                     | Recomm                                               | ended Fi  | nding?  |                |                  | No  |  |
|                                             | other insp                                                                  | other inspector was wayside on mainline track. The interlocking inspection was                                                                        |          |                |             |                   |               |                                                     |                                                      |           | Require | ed?            |                  | Yes |  |
| Description                                 | FWSO inspector was stationed at Grosvenor-Strathmore (A11) TCR Room and the |                                                                                                                                                       |          |                |             |                   |               |                                                     |                                                      |           |         |                | Yes              |     |  |
| Remedial Action                             | To achiev                                                                   | rail in swite<br>e complianc<br>WMATA m                                                                                                               | e with \ | WMATA's        |             |                   | m joint bar a | t heel of frog in                                   | switch 9, A                                          | 1 571+10. |         |                |                  |     |  |

- WMATA must replace two missing bolts from joint bar on field side of rail opposite heel of frog in switch 9, A1 571+10.
- WMATA must replace broken bolt in frog in switch 5A, A1 580+00.
- WMATA must replace two missing bolts from joint bar on heel of frog in switch 5B, A3 571+50 (Pocket Track).
- WMATA must repair or replace chipped frog point in switch 5B, A3 571+50 (Pocket Track).
- WMATA must replace missing bolts from joint bar at end of stock rail in switch 11B, A2 579+80.
- WMATA must replace missing bolt from joint bar at end of stock rail in switch 7, A2 571+00.