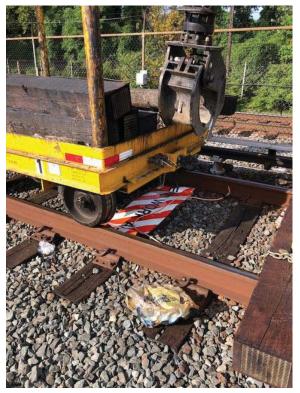

| Inspection Activity #                       | 2                                                                                                                                                                                                                                                                                                                            | Inspe                                                                          | ection Subj | ject             | Rem              | nedial Actio            | on Verificat                            | ion         |                        | Activity Co           | ode                      | TF        | RK       | WI               | PI   |  |  |
|---------------------------------------------|------------------------------------------------------------------------------------------------------------------------------------------------------------------------------------------------------------------------------------------------------------------------------------------------------------------------------|--------------------------------------------------------------------------------|-------------|------------------|------------------|-------------------------|-----------------------------------------|-------------|------------------------|-----------------------|--------------------------|-----------|----------|------------------|------|--|--|
| Job Briefing<br>Employee<br>Name/Title      | TRST 6                                                                                                                                                                                                                                                                                                                       | 577                                                                            |             |                  |                  |                         | Accompanied Inspector?                  |             | Out Brief<br>Conducted | Yes                   | Time                     | 100<br>13 |          | Outside<br>Shift | No   |  |  |
| Related Reports                             | N/A                                                                                                                                                                                                                                                                                                                          |                                                                                |             |                  |                  | Rela                    | Related CAPS / Findings Remedial Action |             |                        |                       | ion ID: 1494, 2443, 1515 |           |          |                  |      |  |  |
|                                             | Ref                                                                                                                                                                                                                                                                                                                          |                                                                                |             |                  | Rule             | or SOP                  | OP Standard                             |             |                        | Other / Title Checkli |                          |           |          | list Reference   |      |  |  |
| Related Rules, SOPs,<br>Standards, or Other | TRST 1                                                                                                                                                                                                                                                                                                                       | .000                                                                           |             |                  |                  |                         |                                         |             |                        |                       |                          |           |          |                  |      |  |  |
| standards, or other                         |                                                                                                                                                                                                                                                                                                                              |                                                                                |             |                  |                  |                         |                                         |             |                        |                       |                          |           |          |                  |      |  |  |
| Inspection Location                         | Main<br>Track Yard Stat                                                                                                                                                                                                                                                                                                      |                                                                                |             | tion             | ОСС              | RTA<br>Facility         | FTA<br>Office                           | Track Type  | At-grad                | e Tu                  | nnel                     | Eleva     | ated     | N/A              |      |  |  |
| mspection Education                         | Х                                                                                                                                                                                                                                                                                                                            |                                                                                |             |                  |                  |                         |                                         |             | тгаск туре             | х                     |                          | Х         |          |                  |      |  |  |
| Line(s)                                     | C-Line                                                                                                                                                                                                                                                                                                                       | •                                                                              | Track       |                  | Tra              | ack 1                   |                                         |             |                        | From                  |                          |           |          | То               |      |  |  |
|                                             | J                                                                                                                                                                                                                                                                                                                            |                                                                                | Numbe       | mber             |                  |                         | and/or St                               | cation(s)   | McPherson So           | quare (C02)           |                          | Arlin     | gton Cer | netery (0        | (06) |  |  |
| Vehicles                                    | Head                                                                                                                                                                                                                                                                                                                         | l Car I                                                                        | Number      |                  | Numb             | er of Cars              |                                         | ment        | N/A                    |                       |                          |           |          |                  |      |  |  |
| vernoies                                    |                                                                                                                                                                                                                                                                                                                              | N/A                                                                            | A           |                  |                  | N/A                     | Equip                                   |             | 1477                   |                       |                          |           |          |                  |      |  |  |
|                                             |                                                                                                                                                                                                                                                                                                                              | FWSO inspector performed a remedial action verification on track two of the C- |             |                  |                  |                         |                                         |             |                        |                       | of Defect                | ts        |          |                  | 3    |  |  |
|                                             | Line between McPherson Square (CO2) and Arlington Cemetery (CO6). FWSO Inspector also inspected track conditions in the area. During the inspection, three                                                                                                                                                                   |                                                                                |             |                  |                  |                         |                                         |             | Recomm                 | ended Fi              | nding?                   |           |          | No               |      |  |  |
|                                             |                                                                                                                                                                                                                                                                                                                              | remedial actions were verified as complete.                                    |             |                  |                  |                         |                                         |             |                        | Remedia               | l Action I               | Require   | ed?      |                  | Yes  |  |  |
| Description                                 | The following non-color-coded defects were observed:  TRST 1000, 7.9.2.4: Missing braces on frog observed at 1A switch CM C1 028+80.  TRST 1000, 13.3.4: Broken 3 <sup>rd</sup> rail anchor arm observed at CM C1 034+10.  TRST 1000, Table 5 20: 1/8" gauge side mismatch at hill block observed on 1A switch CM C1 187+50. |                                                                                |             |                  |                  |                         |                                         |             |                        |                       | Yes                      |           |          |                  |      |  |  |
| Remedial Action                             | To ach                                                                                                                                                                                                                                                                                                                       | · \                                                                            | WMATA m     | ust re<br>ust re | eplace<br>eplace | frog brace<br>broken an | s at CM C1                              | t CM C1 034 | +10.                   |                       |                          |           |          |                  |      |  |  |