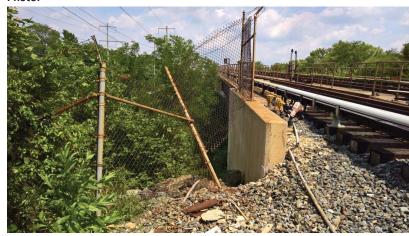

| Inspection Activity #                       | 2                                                                                                                                                                                                                                                                                                                            | Inspe                                                                          | ection Subj | ject             | Rem              | nedial Actio            | on Verificat                            | ion         |                        | Activity Co           | ode                      | TF        | RK       | WI               | PI   |  |  |
|---------------------------------------------|------------------------------------------------------------------------------------------------------------------------------------------------------------------------------------------------------------------------------------------------------------------------------------------------------------------------------|--------------------------------------------------------------------------------|-------------|------------------|------------------|-------------------------|-----------------------------------------|-------------|------------------------|-----------------------|--------------------------|-----------|----------|------------------|------|--|--|
| Job Briefing<br>Employee<br>Name/Title      | TRST 6                                                                                                                                                                                                                                                                                                                       | 577                                                                            |             |                  |                  |                         | Accompanied Inspector?                  |             | Out Brief<br>Conducted | Yes                   | Time                     | 100<br>13 |          | Outside<br>Shift | No   |  |  |
| Related Reports                             | N/A                                                                                                                                                                                                                                                                                                                          |                                                                                |             |                  |                  | Rela                    | Related CAPS / Findings Remedial Action |             |                        |                       | ion ID: 1494, 2443, 1515 |           |          |                  |      |  |  |
|                                             | Ref                                                                                                                                                                                                                                                                                                                          |                                                                                |             |                  | Rule             | or SOP                  | OP Standard                             |             |                        | Other / Title Checkli |                          |           |          | list Reference   |      |  |  |
| Related Rules, SOPs,<br>Standards, or Other | TRST 1                                                                                                                                                                                                                                                                                                                       | .000                                                                           |             |                  |                  |                         |                                         |             |                        |                       |                          |           |          |                  |      |  |  |
| standards, or other                         |                                                                                                                                                                                                                                                                                                                              |                                                                                |             |                  |                  |                         |                                         |             |                        |                       |                          |           |          |                  |      |  |  |
| Inspection Location                         | Main<br>Track Yard Stat                                                                                                                                                                                                                                                                                                      |                                                                                |             | tion             | ОСС              | RTA<br>Facility         | FTA<br>Office                           | Track Type  | At-grad                | e Tu                  | nnel                     | Eleva     | ated     | N/A              |      |  |  |
| mspection Education                         | Х                                                                                                                                                                                                                                                                                                                            |                                                                                |             |                  |                  |                         |                                         |             | тгаск туре             | х                     |                          | Х         |          |                  |      |  |  |
| Line(s)                                     | C-Line                                                                                                                                                                                                                                                                                                                       | •                                                                              | Track       |                  | Tra              | ack 1                   |                                         |             |                        | From                  |                          |           |          | То               |      |  |  |
|                                             | J                                                                                                                                                                                                                                                                                                                            |                                                                                | Numbe       | mber             |                  |                         | and/or St                               | cation(s)   | McPherson So           | quare (C02)           |                          | Arlin     | gton Cer | netery (0        | (06) |  |  |
| Vehicles                                    | Head                                                                                                                                                                                                                                                                                                                         | l Car I                                                                        | Number      |                  | Numb             | er of Cars              |                                         | ment        | N/A                    |                       |                          |           |          |                  |      |  |  |
| vernoies                                    |                                                                                                                                                                                                                                                                                                                              | N/A                                                                            | A           |                  |                  | N/A                     | Equip                                   |             | 1477                   |                       |                          |           |          |                  |      |  |  |
|                                             |                                                                                                                                                                                                                                                                                                                              | FWSO inspector performed a remedial action verification on track two of the C- |             |                  |                  |                         |                                         |             |                        |                       | of Defect                | ts        |          |                  | 3    |  |  |
|                                             | Line between McPherson Square (CO2) and Arlington Cemetery (CO6). FWSO Inspector also inspected track conditions in the area. During the inspection, three                                                                                                                                                                   |                                                                                |             |                  |                  |                         |                                         |             | Recomm                 | ended Fi              | nding?                   |           |          | No               |      |  |  |
|                                             |                                                                                                                                                                                                                                                                                                                              | remedial actions were verified as complete.                                    |             |                  |                  |                         |                                         |             |                        | Remedia               | l Action I               | Require   | ed?      |                  | Yes  |  |  |
| Description                                 | The following non-color-coded defects were observed:  TRST 1000, 7.9.2.4: Missing braces on frog observed at 1A switch CM C1 028+80.  TRST 1000, 13.3.4: Broken 3 <sup>rd</sup> rail anchor arm observed at CM C1 034+10.  TRST 1000, Table 5 20: 1/8" gauge side mismatch at hill block observed on 1A switch CM C1 187+50. |                                                                                |             |                  |                  |                         |                                         |             |                        |                       | Yes                      |           |          |                  |      |  |  |
| Remedial Action                             | To ach                                                                                                                                                                                                                                                                                                                       | · \                                                                            | WMATA m     | ust re<br>ust re | eplace<br>eplace | frog brace<br>broken an | s at CM C1                              | t CM C1 034 | +10.                   |                       |                          |           |          |                  |      |  |  |