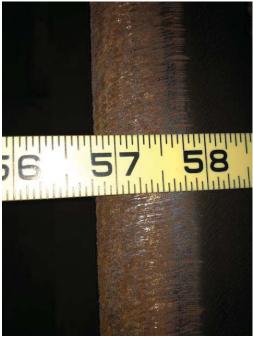

| Inspection Activity #                       | 2       | Insp                                                                                                                                                                                                                                                                                                                                                              | ection Sub    | ject   | Inte    | rlocking I                  | nspe  | ction                                        |               |                        | Activity Co              | ode        | TF      | RK         | WI               | PI  |
|---------------------------------------------|---------|-------------------------------------------------------------------------------------------------------------------------------------------------------------------------------------------------------------------------------------------------------------------------------------------------------------------------------------------------------------------|---------------|--------|---------|-----------------------------|-------|----------------------------------------------|---------------|------------------------|--------------------------|------------|---------|------------|------------------|-----|
| Job Briefing<br>Employee<br>Name/Title      | TRST    | 677                                                                                                                                                                                                                                                                                                                                                               |               |        |         |                             | ompa  | anied<br>r?                                  | Yes           | Out Brief<br>Conducted | Yes                      | Time       | 100     |            | Outside<br>Shift | No  |
| Related Reports                             | N/A     |                                                                                                                                                                                                                                                                                                                                                                   |               |        |         | Related CAPS / Findings N/A |       |                                              |               |                        |                          |            |         |            |                  |     |
|                                             | Ref     |                                                                                                                                                                                                                                                                                                                                                                   |               |        | Rule    | le or SOP Standard          |       |                                              |               | Other / T              | itle                     |            | Chec    | klist Refe | rence            |     |
| Related Rules, SOPs,<br>Standards, or Other | TRST    | TRST 1000                                                                                                                                                                                                                                                                                                                                                         |               |        |         |                             |       |                                              |               |                        |                          |            |         |            |                  |     |
| Inspection Location                         |         | Main<br>Track Yard Station                                                                                                                                                                                                                                                                                                                                        |               |        | tion    | ОСС                         |       | RTA<br>acility                               | FTA<br>Office | Track Type             | At-grade                 | e Tu       | nnel    | Elev       | vated            | N/A |
| inspection Location                         | x       |                                                                                                                                                                                                                                                                                                                                                                   |               |        |         |                             |       |                                              |               | паск туре              | х                        |            |         |            |                  |     |
| Line(s)                                     | K-Lin   | ie                                                                                                                                                                                                                                                                                                                                                                | Track<br>Numb |        |         |                             |       | Chain Marker and/or Station(s) K & N Junctio |               |                        | From n (K98) K & N Junct |            |         | N Juncti   | To<br>tion (K98) |     |
|                                             | Hea     | ad Cai                                                                                                                                                                                                                                                                                                                                                            | r Number      |        | Numb    | er of Cars                  | 5     |                                              |               |                        |                          |            |         |            |                  |     |
| Vehicles                                    |         | N,                                                                                                                                                                                                                                                                                                                                                                | /A            |        |         | N/A                         |       | Equip                                        | ment          | N/A                    |                          |            |         |            |                  |     |
|                                             |         |                                                                                                                                                                                                                                                                                                                                                                   | •             |        |         |                             |       |                                              |               | and two of the         | Number                   | of Defect  | ts      |            |                  | 3   |
|                                             | the a   |                                                                                                                                                                                                                                                                                                                                                                   | & N Juncti    | on (KS | 98). F\ | WSO inspe                   | ector | also ins                                     | spected track | conditions in          | Recomm                   | ended Fi   | nding?  |            |                  | No  |
|                                             | life di | · cu.                                                                                                                                                                                                                                                                                                                                                             |               |        |         |                             |       |                                              |               |                        | Remedia                  | l Action I | Require | ed?        |                  | Yes |
| Description                                 | The f   | following non-color-coded defects were observed:  TRST 1000, Table 9.27.19: At CM K2 485+05 on the 1B switch the #1 rod had missing cotter pin.  TRST 1000, Table 9.3: At CM K1 486+10 on the 1A switch the tread portion of frog was worn 3/8" about 7" behind point of frog.  TRST 1000 9.22.4: At CM K1 489+25 on the 5A switch there were 2 loose frog bolts. |               |        |         |                             |       |                                              |               |                        |                          |            |         |            |                  |     |
| Remedial Action                             |         | achieve compliance with WMATA'S requirements:  WMATA must replace cotter pin at K2 485+05.  WMATA must bring tread portion of frog up to original contour at K1 486+10.  WMATA must tighten frog bolts at K1 489+25.                                                                                                                                              |               |        |         |                             |       |                                              |               |                        |                          |            |         |            |                  |     |