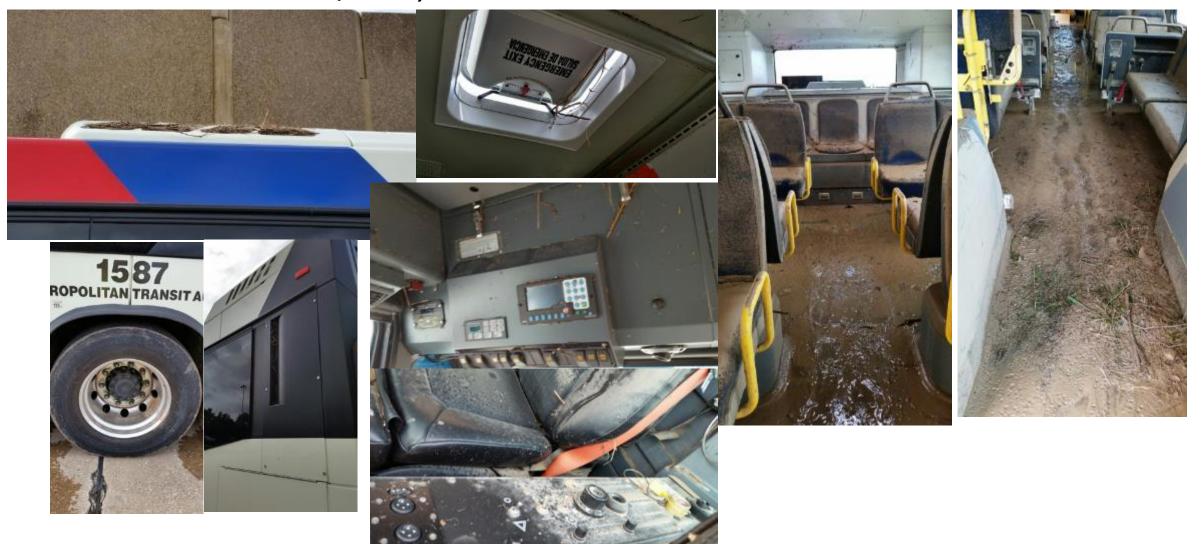

# METRO Response & Recovery – Hurricane Harvey - Overview



















### Emergency Operations – METRO EOC Planning & Managing









# Mitigation Measures – Major \$6M+ Mitigation Effort





#### METRO Bus Services Converted to Emergency Evacuation















# **Public Life Safety**

#### **Major Sheltering Facilities - Harvey**





# High Water Vehicle





#### Damage Assessments for Recovery of Capital Assets

- Buses
- Non-Revenue Vehicles
- Bus Operating Facilities
- Park & Ride Facilities
- Bus Transit Centers / Shelters
- HOV / HOT Lanes
- Rail Infrastructure
- Rail Transit Centers
- Rail Station Platforms















# Bus Total Loss - \$700,000 Nova













# Bus Total Loss - \$700,000 Nova





### Townsen P&R



# Townsen Park & Ride on August 29, 2017





# Agency After Action Review

#### **STRENGTHS**

- Communication
  - Employees
  - Customers
  - Regional Partners
  - Multilingual
- Asset Relocation (buses)
- High Water Vehicles
- Service Recovery Contracts in Place
- HISD Buses

#### AREAS OF IMPROVEMENT

- Service Suspension Criteria
- Tier 1 Employee Pre-storm Scheduling
- METRO EOC Equipment
- Staff at the Houston Emergency Center (HEC)
- Food Vendors for Tier 1 Employees
- Web EOC
- Resource Management System (Evacuation)
- High Water Vehicle Equipment



# Federal Recovery Assistance







# Thank you!