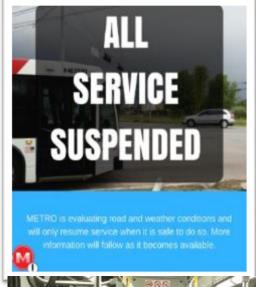

#### AREAS OF IMPROVEMENT

- Service Suspension Criteria
- Tier 1 Employee Pre-storm Scheduling
- METRO EOC Equipment
- Staff at the Houston Emergency Center (HEC)
- Food Vendors for Tier 1 Employees
- Web EOC
- Resource Management System (Evacuation)
- High Water Vehicle Equipment