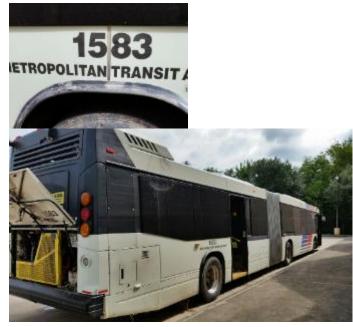

# METRO Response & Recovery – Hurricane Harvey - Overview



















### Emergency Operations – METRO EOC Planning & Managing









# Mitigation Measures – Major \$6M+ Mitigation Effort





#### METRO Bus Services Converted to Emergency Evacuation















# **Public Life Safety**

#### **Major Sheltering Facilities - Harvey**





# High Water Vehicle





#### Damage Assessments for Recovery of Capital Assets

- Buses
- Non-Revenue Vehicles
- Bus Operating Facilities
- Park & Ride Facilities
- Bus Transit Centers / Shelters
- HOV / HOT Lanes
- Rail Infrastructure
- Rail Transit Centers
- Rail Station Platforms















# Bus Total Loss - \$700,000 Nova













# Bus Total Loss - \$700,000 Nova





### Townsen P&R



# Townsen Park & Ride on August 29, 2017





# Agency After Action Review

#### **STRENGTHS**

- Communication
  - Employees
  - Customers
  - Regional Partners
  - Multilingual
- Asset Relocation (buses)
- High Water Vehicles
- Service Recovery Contracts in Place
- HISD Buses

#### AREAS OF IMPROVEMENT

- Service Suspension Criteria
- Tier 1 Employee Pre-storm Scheduling
- METRO EOC Equipment
- Staff at the Houston Emergency Center (HEC)
- Food Vendors for Tier 1 Employees
- Web EOC
- Resource Management System (Evacuation)
- High Water Vehicle Equipment



# Federal Recovery Assistance







# Thank you!