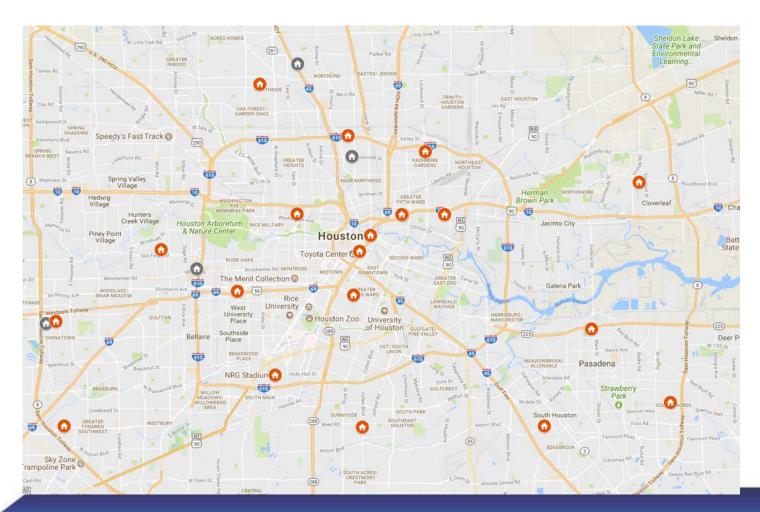

# Mitigation Measures – Major \$6M+ Mitigation Effort

#### Damage Assessments for Recovery of Capital Assets

- Buses
- Non-Revenue Vehicles
- Bus Operating Facilities
- Park & Ride Facilities
- Bus Transit Centers / Shelters
- HOV / HOT Lanes
- Rail Infrastructure
- Rail Transit Centers
- Rail Station Platforms