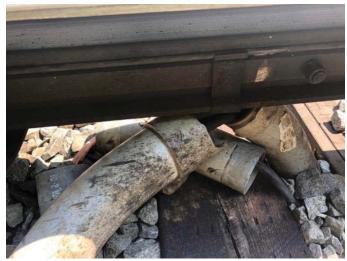

|                                             |                                                                                                                                                                                                                                                                                                                                                                                                                                                                                                                                                                                                                                                                                                                                                                      | strat                    |                                              |        |            |           |                       |                              |                            |             |                    |             |                      |                             |          |  |     |  |
|---------------------------------------------|----------------------------------------------------------------------------------------------------------------------------------------------------------------------------------------------------------------------------------------------------------------------------------------------------------------------------------------------------------------------------------------------------------------------------------------------------------------------------------------------------------------------------------------------------------------------------------------------------------------------------------------------------------------------------------------------------------------------------------------------------------------------|--------------------------|----------------------------------------------|--------|------------|-----------|-----------------------|------------------------------|----------------------------|-------------|--------------------|-------------|----------------------|-----------------------------|----------|--|-----|--|
|                                             |                                                                                                                                                                                                                                                                                                                                                                                                                                                                                                                                                                                                                                                                                                                                                                      |                          |                                              |        | -          |           | -                     | WMATA ATO<br>vorker prote    |                            | Number      |                    |             |                      |                             | 0        |  |     |  |
| Description                                 |                                                                                                                                                                                                                                                                                                                                                                                                                                                                                                                                                                                                                                                                                                                                                                      |                          | •                                            |        | • •        | ,         |                       | nearest hos                  | • •                        | Recomm      |                    |             |                      |                             | No       |  |     |  |
| Description                                 | safety                                                                                                                                                                                                                                                                                                                                                                                                                                                                                                                                                                                                                                                                                                                                                               | / rule                   | of the day                                   | The p  | ootential  | safety h  | azards wer            | e discussed                  |                            | Remedia     | Action I           | Require     | ed?                  |                             | No       |  |     |  |
|                                             | The F                                                                                                                                                                                                                                                                                                                                                                                                                                                                                                                                                                                                                                                                                                                                                                | wso                      | inspector                                    | did no | ot note ar | nv defec  | cts.                  |                              |                            | Recomm      | ended Re           | einspec     | tion?                | on? No                      |          |  |     |  |
| Remedial Action                             | N/A                                                                                                                                                                                                                                                                                                                                                                                                                                                                                                                                                                                                                                                                                                                                                                  |                          |                                              |        |            |           |                       |                              |                            |             |                    |             |                      |                             |          |  |     |  |
| Inspection Activity #                       | 2                                                                                                                                                                                                                                                                                                                                                                                                                                                                                                                                                                                                                                                                                                                                                                    | Insp                     | ection Sub                                   | iect   | ATC Tra    | ack Circi | uit Shunt Ve          | erification In               | spection                   | Activity Co | ode                | AT          | .C                   | RM                          | PI       |  |     |  |
| Job Briefing<br>Employee<br>Name/Title      |                                                                                                                                                                                                                                                                                                                                                                                                                                                                                                                                                                                                                                                                                                                                                                      |                          | TC Personn                                   | -      | 1          | Acco      | mpanied<br>ector?     | Yes                          | Out Brief<br>Conducted     | Yes         | Time               | 1000<br>140 | Outside<br>Shift     | No                          |          |  |     |  |
| Related Reports                             | Safety                                                                                                                                                                                                                                                                                                                                                                                                                                                                                                                                                                                                                                                                                                                                                               | y Dire                   | ective 16-2                                  |        |            | Relat     | ed CAPS /             | Findings                     | CAP: TOC-SRT               | -15-002     |                    |             |                      |                             |          |  |     |  |
|                                             | Ref                                                                                                                                                                                                                                                                                                                                                                                                                                                                                                                                                                                                                                                                                                                                                                  | Ref Rule or SOP Standard |                                              |        |            |           |                       |                              |                            |             | ïtle               |             | Chec                 | klist Refer                 | ence     |  |     |  |
| Related Rules, SOPs,<br>Standards, or Other | TRACI<br>VERIF                                                                                                                                                                                                                                                                                                                                                                                                                                                                                                                                                                                                                                                                                                                                                       | K CIRO<br>ICATI<br>SION  | - 1012C<br>CUIT SHUN<br>ON TEST<br>2, AUGUST |        |            |           |                       |                              |                            |             |                    |             |                      |                             |          |  |     |  |
|                                             | TRST                                                                                                                                                                                                                                                                                                                                                                                                                                                                                                                                                                                                                                                                                                                                                                 | 1000                     |                                              |        |            |           |                       |                              |                            |             |                    |             |                      |                             |          |  |     |  |
| Inspection Location                         | Mai<br>Trac                                                                                                                                                                                                                                                                                                                                                                                                                                                                                                                                                                                                                                                                                                                                                          |                          | Yard                                         | Stat   | ion (      | CC        | RTA<br>Facility       | FTA<br>Office                | Track Type                 | At-grade    | At-grade Tunnel El |             | At-grade Tunnel Elev |                             | Elevated |  | N/A |  |
| inspection Location                         | x                                                                                                                                                                                                                                                                                                                                                                                                                                                                                                                                                                                                                                                                                                                                                                    |                          |                                              | >      | (          |           |                       |                              | Thack Type                 |             |                    |             |                      |                             |          |  |     |  |
|                                             |                                                                                                                                                                                                                                                                                                                                                                                                                                                                                                                                                                                                                                                                                                                                                                      |                          | Trade                                        |        |            |           | Chair Ma              |                              |                            | From        |                    |             |                      |                             |          |  |     |  |
| Line(s)                                     | C-Line                                                                                                                                                                                                                                                                                                                                                                                                                                                                                                                                                                                                                                                                                                                                                               | 9                        | Track<br>Numb                                | er     | Track      | 1         | Chain Ma<br>and/or St |                              | McPherson So<br>C1 003+00  | quare (CO2) | TCR                |             | nerson<br>20+50      | rson Square (CO2) TC<br>+50 |          |  |     |  |
|                                             | Hea                                                                                                                                                                                                                                                                                                                                                                                                                                                                                                                                                                                                                                                                                                                                                                  | d Car                    | Number                                       |        | Number     | of Cars   |                       |                              |                            |             |                    |             |                      |                             |          |  |     |  |
| Vehicles                                    |                                                                                                                                                                                                                                                                                                                                                                                                                                                                                                                                                                                                                                                                                                                                                                      | N/                       | /A                                           |        | N/A        | Ą         | Equip                 | ment                         | N/A                        |             |                    |             |                      |                             |          |  |     |  |
|                                             |                                                                                                                                                                                                                                                                                                                                                                                                                                                                                                                                                                                                                                                                                                                                                                      |                          | •                                            |        |            |           | •                     | perform tra                  |                            | Number      | of Defect          | ts          |                      |                             | 1        |  |     |  |
|                                             |                                                                                                                                                                                                                                                                                                                                                                                                                                                                                                                                                                                                                                                                                                                                                                      |                          |                                              |        |            |           |                       | 0 manual – 1<br>re (CO2) TCB | 012C test.<br>Room and the | Recomm      | ended Fi           | nding?      |                      |                             | No       |  |     |  |
|                                             |                                                                                                                                                                                                                                                                                                                                                                                                                                                                                                                                                                                                                                                                                                                                                                      |                          | •                                            |        |            |           | •                     | ick circuit sh               |                            | Remedia     | Action I           | Require     | ed?                  |                             | No       |  |     |  |
| Description                                 | verification was done for two of the eight track circuits located wayside between       C1 003+00 and C1 020+50 on the transmitter, receiver, and midpoint locations of         the impedance bonds. Due to the short headways and train traffic, access to the       roadway was reduced and six track circuits were not able to be verified during the         inspection. These circuits will be verified at a later date.       Recommended Reinspection?         The FWSO inspectors did not note any defects.       Yes         The following non-color-coded track defect was noted:       • TRST 1000 Manual, 3.2.2.4: Tunnel leak was observed at C1 010+00.         Heavy flow of water was leaking into tunnel. Remedial action for this       Presenting |                          |                                              |        |            |           |                       |                              |                            |             | Yes                |             |                      |                             |          |  |     |  |
|                                             |                                                                                                                                                                                                                                                                                                                                                                                                                                                                                                                                                                                                                                                                                                                                                                      |                          | defect is a                                  | ddres  | sed by W   | MATA's    | approach t            | o TOC-SRT-1                  | .5-002.                    |             |                    |             |                      |                             |          |  |     |  |
| Remedial Action                             | N/A                                                                                                                                                                                                                                                                                                                                                                                                                                                                                                                                                                                                                                                                                                                                                                  |                          |                                              |        |            |           |                       |                              |                            |             |                    |             |                      |                             |          |  |     |  |