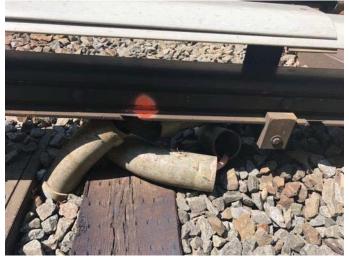

|                                             |                                                                                                                                                                                                                                                                                                                                                                                                                                                                                                                                                                                                                                                                                                                                                                      | strat                    |                                              |        |            |           |                       |                              |                            |             |                    |             |                      |                             |          |  |     |  |
|---------------------------------------------|----------------------------------------------------------------------------------------------------------------------------------------------------------------------------------------------------------------------------------------------------------------------------------------------------------------------------------------------------------------------------------------------------------------------------------------------------------------------------------------------------------------------------------------------------------------------------------------------------------------------------------------------------------------------------------------------------------------------------------------------------------------------|--------------------------|----------------------------------------------|--------|------------|-----------|-----------------------|------------------------------|----------------------------|-------------|--------------------|-------------|----------------------|-----------------------------|----------|--|-----|--|
|                                             |                                                                                                                                                                                                                                                                                                                                                                                                                                                                                                                                                                                                                                                                                                                                                                      |                          |                                              |        | -          |           | -                     | WMATA ATO<br>vorker prote    |                            | Number      |                    |             |                      |                             | 0        |  |     |  |
| Description                                 |                                                                                                                                                                                                                                                                                                                                                                                                                                                                                                                                                                                                                                                                                                                                                                      |                          | •                                            |        | • •        | ,         |                       | nearest hos                  | • •                        | Recomm      |                    |             |                      |                             | No       |  |     |  |
| Description                                 | safety                                                                                                                                                                                                                                                                                                                                                                                                                                                                                                                                                                                                                                                                                                                                                               | / rule                   | of the day                                   | The p  | ootential  | safety h  | azards wer            | e discussed                  |                            | Remedia     | Action I           | Require     | ed?                  |                             | No       |  |     |  |
|                                             | The F                                                                                                                                                                                                                                                                                                                                                                                                                                                                                                                                                                                                                                                                                                                                                                | wso                      | inspector                                    | did no | ot note ar | nv defec  | cts.                  |                              |                            | Recomm      | ended Re           | einspec     | tion?                | on? No                      |          |  |     |  |
| Remedial Action                             | N/A                                                                                                                                                                                                                                                                                                                                                                                                                                                                                                                                                                                                                                                                                                                                                                  |                          |                                              |        |            |           |                       |                              |                            |             |                    |             |                      |                             |          |  |     |  |
| Inspection Activity #                       | 2                                                                                                                                                                                                                                                                                                                                                                                                                                                                                                                                                                                                                                                                                                                                                                    | Insp                     | ection Sub                                   | iect   | ATC Tra    | ack Circi | uit Shunt Ve          | erification In               | spection                   | Activity Co | ode                | AT          | .C                   | RM                          | PI       |  |     |  |
| Job Briefing<br>Employee<br>Name/Title      |                                                                                                                                                                                                                                                                                                                                                                                                                                                                                                                                                                                                                                                                                                                                                                      |                          | TC Personn                                   | -      | 1          | Acco      | mpanied<br>ector?     | Yes                          | Out Brief<br>Conducted     | Yes         | Time               | 1000<br>140 | Outside<br>Shift     | No                          |          |  |     |  |
| Related Reports                             | Safety                                                                                                                                                                                                                                                                                                                                                                                                                                                                                                                                                                                                                                                                                                                                                               | y Dire                   | ective 16-2                                  |        |            | Relat     | ed CAPS /             | Findings                     | CAP: TOC-SRT               | -15-002     |                    |             |                      |                             |          |  |     |  |
|                                             | Ref                                                                                                                                                                                                                                                                                                                                                                                                                                                                                                                                                                                                                                                                                                                                                                  | Ref Rule or SOP Standard |                                              |        |            |           |                       |                              |                            |             | ïtle               |             | Chec                 | klist Refer                 | ence     |  |     |  |
| Related Rules, SOPs,<br>Standards, or Other | TRACI<br>VERIF                                                                                                                                                                                                                                                                                                                                                                                                                                                                                                                                                                                                                                                                                                                                                       | K CIRO<br>ICATI<br>SION  | - 1012C<br>CUIT SHUN<br>ON TEST<br>2, AUGUST |        |            |           |                       |                              |                            |             |                    |             |                      |                             |          |  |     |  |
|                                             | TRST                                                                                                                                                                                                                                                                                                                                                                                                                                                                                                                                                                                                                                                                                                                                                                 | 1000                     |                                              |        |            |           |                       |                              |                            |             |                    |             |                      |                             |          |  |     |  |
| Inspection Location                         | Mai<br>Trac                                                                                                                                                                                                                                                                                                                                                                                                                                                                                                                                                                                                                                                                                                                                                          |                          | Yard                                         | Stat   | ion (      | CC        | RTA<br>Facility       | FTA<br>Office                | Track Type                 | At-grade    | At-grade Tunnel El |             | At-grade Tunnel Elev |                             | Elevated |  | N/A |  |
| inspection Location                         | x                                                                                                                                                                                                                                                                                                                                                                                                                                                                                                                                                                                                                                                                                                                                                                    |                          |                                              | >      | (          |           |                       |                              | Thack Type                 |             |                    |             |                      |                             |          |  |     |  |
|                                             |                                                                                                                                                                                                                                                                                                                                                                                                                                                                                                                                                                                                                                                                                                                                                                      |                          | Trade                                        |        |            |           | Chair Ma              |                              |                            | From        |                    |             |                      |                             |          |  |     |  |
| Line(s)                                     | C-Line                                                                                                                                                                                                                                                                                                                                                                                                                                                                                                                                                                                                                                                                                                                                                               | 9                        | Track<br>Numb                                | er     | Track      | 1         | Chain Ma<br>and/or St |                              | McPherson So<br>C1 003+00  | quare (CO2) | TCR                |             | nerson<br>20+50      | rson Square (CO2) TC<br>+50 |          |  |     |  |
|                                             | Hea                                                                                                                                                                                                                                                                                                                                                                                                                                                                                                                                                                                                                                                                                                                                                                  | d Car                    | Number                                       |        | Number     | of Cars   |                       |                              |                            |             |                    |             |                      |                             |          |  |     |  |
| Vehicles                                    |                                                                                                                                                                                                                                                                                                                                                                                                                                                                                                                                                                                                                                                                                                                                                                      | N/                       | /A                                           |        | N/A        | Ą         | Equip                 | ment                         | N/A                        |             |                    |             |                      |                             |          |  |     |  |
|                                             |                                                                                                                                                                                                                                                                                                                                                                                                                                                                                                                                                                                                                                                                                                                                                                      |                          | •                                            |        |            |           | •                     | perform tra                  |                            | Number      | of Defect          | ts          |                      |                             | 1        |  |     |  |
|                                             |                                                                                                                                                                                                                                                                                                                                                                                                                                                                                                                                                                                                                                                                                                                                                                      |                          |                                              |        |            |           |                       | 0 manual – 1<br>re (CO2) TCB | 012C test.<br>Room and the | Recomm      | ended Fi           | nding?      |                      |                             | No       |  |     |  |
|                                             |                                                                                                                                                                                                                                                                                                                                                                                                                                                                                                                                                                                                                                                                                                                                                                      |                          | •                                            |        |            |           | •                     | ick circuit sh               |                            | Remedia     | Action I           | Require     | ed?                  |                             | No       |  |     |  |
| Description                                 | verification was done for two of the eight track circuits located wayside between       C1 003+00 and C1 020+50 on the transmitter, receiver, and midpoint locations of         the impedance bonds. Due to the short headways and train traffic, access to the       roadway was reduced and six track circuits were not able to be verified during the         inspection. These circuits will be verified at a later date.       Recommended Reinspection?         The FWSO inspectors did not note any defects.       Yes         The following non-color-coded track defect was noted:       • TRST 1000 Manual, 3.2.2.4: Tunnel leak was observed at C1 010+00.         Heavy flow of water was leaking into tunnel. Remedial action for this       Presenting |                          |                                              |        |            |           |                       |                              |                            |             | Yes                |             |                      |                             |          |  |     |  |
|                                             |                                                                                                                                                                                                                                                                                                                                                                                                                                                                                                                                                                                                                                                                                                                                                                      |                          | defect is a                                  | ddres  | sed by W   | MATA's    | approach t            | o TOC-SRT-1                  | .5-002.                    |             |                    |             |                      |                             |          |  |     |  |
| Remedial Action                             | N/A                                                                                                                                                                                                                                                                                                                                                                                                                                                                                                                                                                                                                                                                                                                                                                  |                          |                                              |        |            |           |                       |                              |                            |             |                    |             |                      |                             |          |  |     |  |