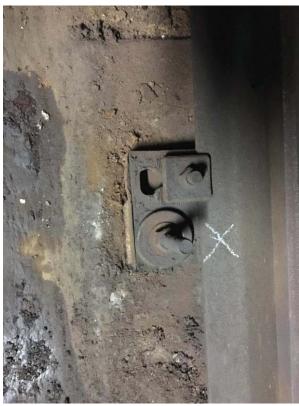

|                                             |                                                                                                                                                                                                                                                                                                                                                                                                                                                                                                                                                                                                                                                                                                                                                                      | strat                    |                                              |        |            |           |                       |                              |                            |             |                    |             |                      |                             |          |  |     |  |
|---------------------------------------------|----------------------------------------------------------------------------------------------------------------------------------------------------------------------------------------------------------------------------------------------------------------------------------------------------------------------------------------------------------------------------------------------------------------------------------------------------------------------------------------------------------------------------------------------------------------------------------------------------------------------------------------------------------------------------------------------------------------------------------------------------------------------|--------------------------|----------------------------------------------|--------|------------|-----------|-----------------------|------------------------------|----------------------------|-------------|--------------------|-------------|----------------------|-----------------------------|----------|--|-----|--|
|                                             |                                                                                                                                                                                                                                                                                                                                                                                                                                                                                                                                                                                                                                                                                                                                                                      |                          |                                              |        | -          |           | -                     | WMATA ATO<br>vorker prote    |                            | Number      |                    |             |                      |                             | 0        |  |     |  |
| Description                                 |                                                                                                                                                                                                                                                                                                                                                                                                                                                                                                                                                                                                                                                                                                                                                                      |                          | •                                            |        | • •        | ,         |                       | nearest hos                  | • •                        | Recomm      |                    |             |                      |                             | No       |  |     |  |
| Description                                 | safety                                                                                                                                                                                                                                                                                                                                                                                                                                                                                                                                                                                                                                                                                                                                                               | / rule                   | of the day                                   | The p  | ootential  | safety h  | azards wer            | e discussed                  |                            | Remedia     | Action I           | Require     | ed?                  |                             | No       |  |     |  |
|                                             | The F                                                                                                                                                                                                                                                                                                                                                                                                                                                                                                                                                                                                                                                                                                                                                                | wso                      | inspector                                    | did no | ot note ar | nv defec  | cts.                  |                              |                            | Recomm      | ended Re           | einspec     | tion?                | on? No                      |          |  |     |  |
| Remedial Action                             | N/A                                                                                                                                                                                                                                                                                                                                                                                                                                                                                                                                                                                                                                                                                                                                                                  |                          |                                              |        |            |           |                       |                              |                            |             |                    |             |                      |                             |          |  |     |  |
| Inspection Activity #                       | 2                                                                                                                                                                                                                                                                                                                                                                                                                                                                                                                                                                                                                                                                                                                                                                    | Insp                     | ection Sub                                   | iect   | ATC Tra    | ack Circi | uit Shunt Ve          | erification In               | spection                   | Activity Co | ode                | AT          | .C                   | RM                          | PI       |  |     |  |
| Job Briefing<br>Employee<br>Name/Title      |                                                                                                                                                                                                                                                                                                                                                                                                                                                                                                                                                                                                                                                                                                                                                                      |                          | TC Personn                                   | -      | 1          | Acco      | mpanied<br>ector?     | Yes                          | Out Brief<br>Conducted     | Yes         | Time               | 1000<br>140 | Outside<br>Shift     | No                          |          |  |     |  |
| Related Reports                             | Safety                                                                                                                                                                                                                                                                                                                                                                                                                                                                                                                                                                                                                                                                                                                                                               | y Dire                   | ective 16-2                                  |        |            | Relat     | ed CAPS /             | Findings                     | CAP: TOC-SRT               | -15-002     |                    |             |                      |                             |          |  |     |  |
|                                             | Ref                                                                                                                                                                                                                                                                                                                                                                                                                                                                                                                                                                                                                                                                                                                                                                  | Ref Rule or SOP Standard |                                              |        |            |           |                       |                              |                            |             | ïtle               |             | Chec                 | klist Refer                 | ence     |  |     |  |
| Related Rules, SOPs,<br>Standards, or Other | TRACI<br>VERIF                                                                                                                                                                                                                                                                                                                                                                                                                                                                                                                                                                                                                                                                                                                                                       | K CIRO<br>ICATI<br>SION  | - 1012C<br>CUIT SHUN<br>ON TEST<br>2, AUGUST |        |            |           |                       |                              |                            |             |                    |             |                      |                             |          |  |     |  |
|                                             | TRST                                                                                                                                                                                                                                                                                                                                                                                                                                                                                                                                                                                                                                                                                                                                                                 | 1000                     |                                              |        |            |           |                       |                              |                            |             |                    |             |                      |                             |          |  |     |  |
| Inspection Location                         | Mai<br>Trac                                                                                                                                                                                                                                                                                                                                                                                                                                                                                                                                                                                                                                                                                                                                                          |                          | Yard                                         | Stat   | ion (      | CC        | RTA<br>Facility       | FTA<br>Office                | Track Type                 | At-grade    | At-grade Tunnel El |             | At-grade Tunnel Elev |                             | Elevated |  | N/A |  |
| inspection Location                         | x                                                                                                                                                                                                                                                                                                                                                                                                                                                                                                                                                                                                                                                                                                                                                                    |                          |                                              | >      | (          |           |                       |                              | Thack Type                 |             |                    |             |                      |                             |          |  |     |  |
|                                             |                                                                                                                                                                                                                                                                                                                                                                                                                                                                                                                                                                                                                                                                                                                                                                      |                          | Trade                                        |        |            |           | Chair Ma              |                              |                            | From        |                    |             |                      |                             |          |  |     |  |
| Line(s)                                     | C-Line                                                                                                                                                                                                                                                                                                                                                                                                                                                                                                                                                                                                                                                                                                                                                               | 9                        | Track<br>Numb                                | er     | Track      | 1         | Chain Ma<br>and/or St |                              | McPherson So<br>C1 003+00  | quare (CO2) | TCR                |             | nerson<br>20+50      | rson Square (CO2) TC<br>+50 |          |  |     |  |
|                                             | Hea                                                                                                                                                                                                                                                                                                                                                                                                                                                                                                                                                                                                                                                                                                                                                                  | d Car                    | Number                                       |        | Number     | of Cars   |                       |                              |                            |             |                    |             |                      |                             |          |  |     |  |
| Vehicles                                    |                                                                                                                                                                                                                                                                                                                                                                                                                                                                                                                                                                                                                                                                                                                                                                      | N/                       | /A                                           |        | N/A        | Ą         | Equip                 | ment                         | N/A                        |             |                    |             |                      |                             |          |  |     |  |
|                                             |                                                                                                                                                                                                                                                                                                                                                                                                                                                                                                                                                                                                                                                                                                                                                                      |                          | •                                            |        |            |           | •                     | perform tra                  |                            | Number      | of Defect          | ts          |                      |                             | 1        |  |     |  |
|                                             |                                                                                                                                                                                                                                                                                                                                                                                                                                                                                                                                                                                                                                                                                                                                                                      |                          |                                              |        |            |           |                       | 0 manual – 1<br>re (CO2) TCB | 012C test.<br>Room and the | Recomm      | ended Fi           | nding?      |                      |                             | No       |  |     |  |
|                                             |                                                                                                                                                                                                                                                                                                                                                                                                                                                                                                                                                                                                                                                                                                                                                                      |                          | •                                            |        |            |           | •                     | ick circuit sh               |                            | Remedia     | Action I           | Require     | ed?                  |                             | No       |  |     |  |
| Description                                 | verification was done for two of the eight track circuits located wayside between       C1 003+00 and C1 020+50 on the transmitter, receiver, and midpoint locations of         the impedance bonds. Due to the short headways and train traffic, access to the       roadway was reduced and six track circuits were not able to be verified during the         inspection. These circuits will be verified at a later date.       Recommended Reinspection?         The FWSO inspectors did not note any defects.       Yes         The following non-color-coded track defect was noted:       • TRST 1000 Manual, 3.2.2.4: Tunnel leak was observed at C1 010+00.         Heavy flow of water was leaking into tunnel. Remedial action for this       Presenting |                          |                                              |        |            |           |                       |                              |                            |             | Yes                |             |                      |                             |          |  |     |  |
|                                             |                                                                                                                                                                                                                                                                                                                                                                                                                                                                                                                                                                                                                                                                                                                                                                      |                          | defect is a                                  | ddres  | sed by W   | MATA's    | approach t            | o TOC-SRT-1                  | .5-002.                    |             |                    |             |                      |                             |          |  |     |  |
| Remedial Action                             | N/A                                                                                                                                                                                                                                                                                                                                                                                                                                                                                                                                                                                                                                                                                                                                                                  |                          |                                              |        |            |           |                       |                              |                            |             |                    |             |                      |                             |          |  |     |  |