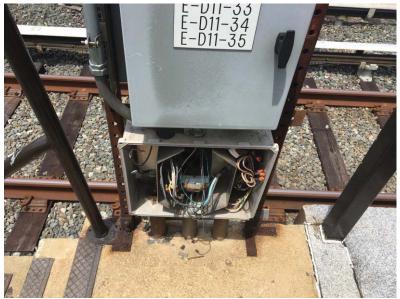

| Remedial Action                             | N/A                                                                                 |                                                                                                                                                                                                                                                                                       |                                                                                                                                                                           |                                                                                                                                                                                                                                |                                                                                                                                                                                                                                                                                                                                                                                                                                                                                                                                                                                                                                                                                                                                                                                                                                                                                                                                                                                                                                                                                                                                                                                                                                                                                                                                                                                                                                                                                                                                                                                                                                                                                                                                                                                                                                                                                                                                                                                                                                                                                                                                |                                                                                                                                                                                                                                                                                                                                                                                                                                                                                                                                                                                                                                                                                                                                                                                                                                                                                                                                                                                                                                                                                                                                                                                                                                                                                                                                                                                                                                                                                                                                                                                                                                                                                                                                                                                                                                                                                                                                                                                                                                                                                                                                |                                                                                                                       |                 |          |         |          |                  |           |
|---------------------------------------------|-------------------------------------------------------------------------------------|---------------------------------------------------------------------------------------------------------------------------------------------------------------------------------------------------------------------------------------------------------------------------------------|---------------------------------------------------------------------------------------------------------------------------------------------------------------------------|--------------------------------------------------------------------------------------------------------------------------------------------------------------------------------------------------------------------------------|--------------------------------------------------------------------------------------------------------------------------------------------------------------------------------------------------------------------------------------------------------------------------------------------------------------------------------------------------------------------------------------------------------------------------------------------------------------------------------------------------------------------------------------------------------------------------------------------------------------------------------------------------------------------------------------------------------------------------------------------------------------------------------------------------------------------------------------------------------------------------------------------------------------------------------------------------------------------------------------------------------------------------------------------------------------------------------------------------------------------------------------------------------------------------------------------------------------------------------------------------------------------------------------------------------------------------------------------------------------------------------------------------------------------------------------------------------------------------------------------------------------------------------------------------------------------------------------------------------------------------------------------------------------------------------------------------------------------------------------------------------------------------------------------------------------------------------------------------------------------------------------------------------------------------------------------------------------------------------------------------------------------------------------------------------------------------------------------------------------------------------|--------------------------------------------------------------------------------------------------------------------------------------------------------------------------------------------------------------------------------------------------------------------------------------------------------------------------------------------------------------------------------------------------------------------------------------------------------------------------------------------------------------------------------------------------------------------------------------------------------------------------------------------------------------------------------------------------------------------------------------------------------------------------------------------------------------------------------------------------------------------------------------------------------------------------------------------------------------------------------------------------------------------------------------------------------------------------------------------------------------------------------------------------------------------------------------------------------------------------------------------------------------------------------------------------------------------------------------------------------------------------------------------------------------------------------------------------------------------------------------------------------------------------------------------------------------------------------------------------------------------------------------------------------------------------------------------------------------------------------------------------------------------------------------------------------------------------------------------------------------------------------------------------------------------------------------------------------------------------------------------------------------------------------------------------------------------------------------------------------------------------------|-----------------------------------------------------------------------------------------------------------------------|-----------------|----------|---------|----------|------------------|-----------|
| Inspection Activity #                       | 2 Ins                                                                               | pection Sub                                                                                                                                                                                                                                                                           | j <b>ect</b> Ca                                                                                                                                                           | ble Inspecti                                                                                                                                                                                                                   | on Observa                                                                                                                                                                                                                                                                                                                                                                                                                                                                                                                                                                                                                                                                                                                                                                                                                                                                                                                                                                                                                                                                                                                                                                                                                                                                                                                                                                                                                                                                                                                                                                                                                                                                                                                                                                                                                                                                                                                                                                                                                                                                                                                     | tion                                                                                                                                                                                                                                                                                                                                                                                                                                                                                                                                                                                                                                                                                                                                                                                                                                                                                                                                                                                                                                                                                                                                                                                                                                                                                                                                                                                                                                                                                                                                                                                                                                                                                                                                                                                                                                                                                                                                                                                                                                                                                                                           |                                                                                                                       | Activity Co     | ode      | Т       | Р        | WI               | OBS       |
| Job Briefing<br>Employee<br>Name/Title      | WMATA I                                                                             | RWIC                                                                                                                                                                                                                                                                                  |                                                                                                                                                                           |                                                                                                                                                                                                                                | Accompanied Inspector? Yes Out                                                                                                                                                                                                                                                                                                                                                                                                                                                                                                                                                                                                                                                                                                                                                                                                                                                                                                                                                                                                                                                                                                                                                                                                                                                                                                                                                                                                                                                                                                                                                                                                                                                                                                                                                                                                                                                                                                                                                                                                                                                                                                 |                                                                                                                                                                                                                                                                                                                                                                                                                                                                                                                                                                                                                                                                                                                                                                                                                                                                                                                                                                                                                                                                                                                                                                                                                                                                                                                                                                                                                                                                                                                                                                                                                                                                                                                                                                                                                                                                                                                                                                                                                                                                                                                                |                                                                                                                       | Yes             | Time     | 100     |          | Outside<br>Shift | No        |
| Related Reports                             | Safety Directive 16-2 Safety Directive 16-4  Related CAPS / Findings  CAP: FTA-16-4 |                                                                                                                                                                                                                                                                                       |                                                                                                                                                                           |                                                                                                                                                                                                                                |                                                                                                                                                                                                                                                                                                                                                                                                                                                                                                                                                                                                                                                                                                                                                                                                                                                                                                                                                                                                                                                                                                                                                                                                                                                                                                                                                                                                                                                                                                                                                                                                                                                                                                                                                                                                                                                                                                                                                                                                                                                                                                                                |                                                                                                                                                                                                                                                                                                                                                                                                                                                                                                                                                                                                                                                                                                                                                                                                                                                                                                                                                                                                                                                                                                                                                                                                                                                                                                                                                                                                                                                                                                                                                                                                                                                                                                                                                                                                                                                                                                                                                                                                                                                                                                                                | -                                                                                                                     | )2              | ·        |         |          |                  |           |
| Related Rules, SOPs,<br>Standards, or Other | Ref   Rule or :                                                                     |                                                                                                                                                                                                                                                                                       |                                                                                                                                                                           | e or SOP                                                                                                                                                                                                                       |                                                                                                                                                                                                                                                                                                                                                                                                                                                                                                                                                                                                                                                                                                                                                                                                                                                                                                                                                                                                                                                                                                                                                                                                                                                                                                                                                                                                                                                                                                                                                                                                                                                                                                                                                                                                                                                                                                                                                                                                                                                                                                                                | Standard                                                                                                                                                                                                                                                                                                                                                                                                                                                                                                                                                                                                                                                                                                                                                                                                                                                                                                                                                                                                                                                                                                                                                                                                                                                                                                                                                                                                                                                                                                                                                                                                                                                                                                                                                                                                                                                                                                                                                                                                                                                                                                                       |                                                                                                                       | Other / T       | itle     |         | Checkl   | ist Refer        | ence      |
| Inspection Location                         | Main<br>Track                                                                       | Yard                                                                                                                                                                                                                                                                                  | Station                                                                                                                                                                   | ОСС                                                                                                                                                                                                                            | RTA<br>Facility                                                                                                                                                                                                                                                                                                                                                                                                                                                                                                                                                                                                                                                                                                                                                                                                                                                                                                                                                                                                                                                                                                                                                                                                                                                                                                                                                                                                                                                                                                                                                                                                                                                                                                                                                                                                                                                                                                                                                                                                                                                                                                                | FTA<br>Office                                                                                                                                                                                                                                                                                                                                                                                                                                                                                                                                                                                                                                                                                                                                                                                                                                                                                                                                                                                                                                                                                                                                                                                                                                                                                                                                                                                                                                                                                                                                                                                                                                                                                                                                                                                                                                                                                                                                                                                                                                                                                                                  | Track Type                                                                                                            | At-grade        | e Tu     | nnel    | Eleva    | ted              | N/A       |
| Inspection Location                         | Х                                                                                   |                                                                                                                                                                                                                                                                                       |                                                                                                                                                                           |                                                                                                                                                                                                                                |                                                                                                                                                                                                                                                                                                                                                                                                                                                                                                                                                                                                                                                                                                                                                                                                                                                                                                                                                                                                                                                                                                                                                                                                                                                                                                                                                                                                                                                                                                                                                                                                                                                                                                                                                                                                                                                                                                                                                                                                                                                                                                                                |                                                                                                                                                                                                                                                                                                                                                                                                                                                                                                                                                                                                                                                                                                                                                                                                                                                                                                                                                                                                                                                                                                                                                                                                                                                                                                                                                                                                                                                                                                                                                                                                                                                                                                                                                                                                                                                                                                                                                                                                                                                                                                                                | Track Type                                                                                                            |                 |          | Х       |          |                  |           |
| Line(s)                                     | B-Line                                                                              | Track<br>Numbe                                                                                                                                                                                                                                                                        | er T                                                                                                                                                                      | rack 1                                                                                                                                                                                                                         | Chain Ma<br>and/or St                                                                                                                                                                                                                                                                                                                                                                                                                                                                                                                                                                                                                                                                                                                                                                                                                                                                                                                                                                                                                                                                                                                                                                                                                                                                                                                                                                                                                                                                                                                                                                                                                                                                                                                                                                                                                                                                                                                                                                                                                                                                                                          |                                                                                                                                                                                                                                                                                                                                                                                                                                                                                                                                                                                                                                                                                                                                                                                                                                                                                                                                                                                                                                                                                                                                                                                                                                                                                                                                                                                                                                                                                                                                                                                                                                                                                                                                                                                                                                                                                                                                                                                                                                                                                                                                | Union Station                                                                                                         | From<br>n (B03) |          | Metr    | o Center | To (A01)         |           |
| Vehicles                                    |                                                                                     | ar Number<br>N/A                                                                                                                                                                                                                                                                      | Num                                                                                                                                                                       | nber of Cars<br>N/A                                                                                                                                                                                                            |                                                                                                                                                                                                                                                                                                                                                                                                                                                                                                                                                                                                                                                                                                                                                                                                                                                                                                                                                                                                                                                                                                                                                                                                                                                                                                                                                                                                                                                                                                                                                                                                                                                                                                                                                                                                                                                                                                                                                                                                                                                                                                                                | ment                                                                                                                                                                                                                                                                                                                                                                                                                                                                                                                                                                                                                                                                                                                                                                                                                                                                                                                                                                                                                                                                                                                                                                                                                                                                                                                                                                                                                                                                                                                                                                                                                                                                                                                                                                                                                                                                                                                                                                                                                                                                                                                           | N/A                                                                                                                   |                 |          |         |          |                  |           |
| Description                                 | Inspector                                                                           | orange boo<br>TRST 1000<br>between B<br>addressed<br>TRST 1000<br>between B<br>TRST 1000<br>board was<br>action for t<br>15-002.<br>TRST 1000<br>between B<br>DD-TP-SSI-<br>at B1 031++<br>DD-TP-SSI-<br>TRST 1000<br>between B<br>addressed<br>DD-TP-SSI-<br>stub-up at<br>TRST 1000 | or-coded 013: Wate to cable ac Manual, 1 065+00 by WMAT Manual, 1 060+00 Manual, 1 045+00 013: Heat 000 013: Brok Manual, 1 027+00 by WMAT 013: O-Z e B1 012+00 Manual, 1 | defects were tright sealing onnector ass 3.2.2.1: Clog and B1 064- (A's approach 10.17.4.1: R and B1 053- 3.2.2.4: Tun between B1 is addresse than B1 038- is shrink was en conduit stand B1 025- (A's approach Gedney bust 0. | re observeding collar was sembly on care depth of the care depth o | I: s compromiable pigtail a invert drain ial action for the control of the contro | sed on the at B1 066+00. was observed or this defect is ack bed  rd rail cover or | Recomm          | I Action | Require | ed?      |                  | No<br>Yes |