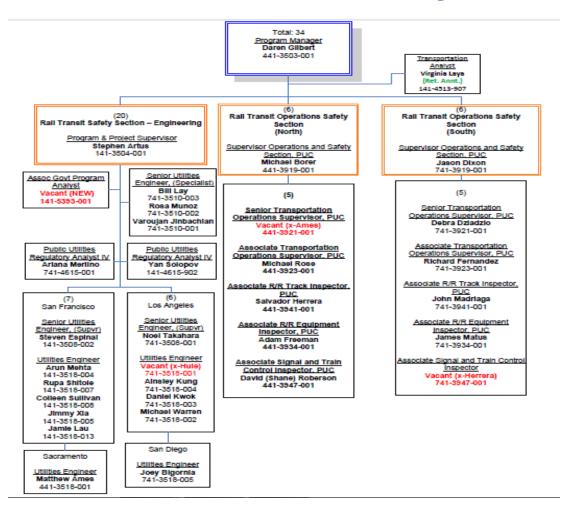

# **Inspection Team**

- Job Classifications Experienced Railroad/Transit personnel
- 12 total 6 NorCal, 6 SoCal
  - 2 Supervisors
  - 2 Senior Inspectors
  - 8 Inspectors (2 in each craft)
- Crafts Same as FRA except no HazMat
  - Track

11

- Signal & Train Control
- Motive Power & Equipment
- Operating Practices