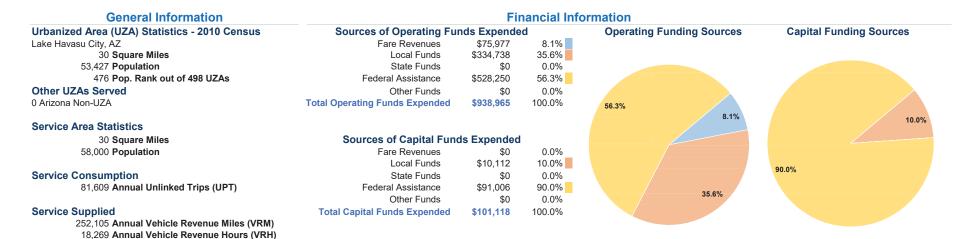

# Vehicles Operated at Maximum Service

|                 | Uses of  |                |           |          |           |                |                |                       |                   |
|-----------------|----------|----------------|-----------|----------|-----------|----------------|----------------|-----------------------|-------------------|
|                 | Directly | Purchased      | Operating | Fare     | Capital   | Annual         | Annual Vehicle | <b>Annual Vehicle</b> | Average Fleet Age |
| Mode            | Operated | Transportation | Expenses  | Revenues | Funds     | Unlinked Trips | Revenue Miles  | Revenue Hours         | in Years¹         |
| Demand Response | 3        | -              | \$234,764 | \$16,594 | \$25,279  | 9,431          | 59,834         | 4,723                 | 4.8               |
| Bus             | 4        | -              | \$704,201 | \$59,383 | \$75,839  | 72,178         | 192,271        | 13,546                | 6.6               |
| Total           | 7        | _              | \$938.965 | \$75.977 | \$101,118 | 81.609         | 252.105        | 18.269                |                   |