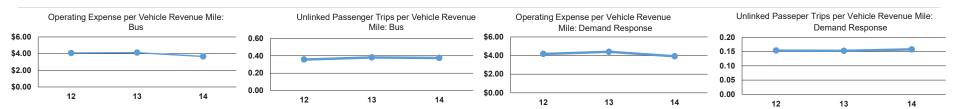

#### **Service Efficiency** Service Effectiveness Operating Expenses Unlinked Trips per Vehicle Revenue Operating Expenses per Operating Expenses per per Unlinked Unlinked Trips per Mode Vehicle Revenue Mile Vehicle Revenue Hour Mode Passenger Trip Vehicle Revenue Mile Hour \$3.92 \$49.71 Demand Response \$24.89 0.2 2.0 **Demand Response** Bus \$3.66 \$51.99 Bus \$9.76 0.4 5.3 \$3.72 \$51.40 \$11.51 0.3 Total **Total** 4.5