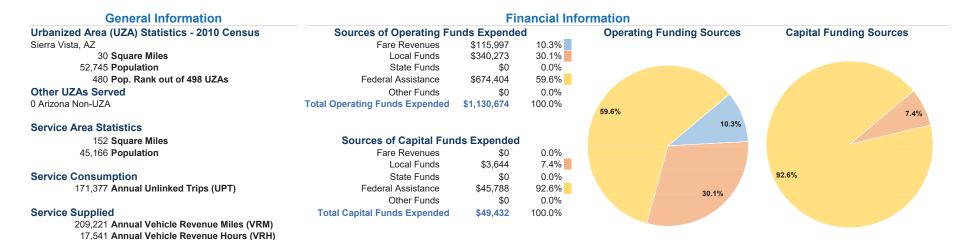

# Vehicles Operated at Maximum Service

|                 |          |                | Uses of     |           |          |                |                |                       |                   |  |
|-----------------|----------|----------------|-------------|-----------|----------|----------------|----------------|-----------------------|-------------------|--|
|                 | Directly | Purchased      | Operating   | Fare      | Capital  | Annual         | Annual Vehicle | <b>Annual Vehicle</b> | Average Fleet Age |  |
| Mode            | Operated | Transportation | Expenses    | Revenues  | Funds    | Unlinked Trips | Revenue Miles  | Revenue Hours         | in Years¹         |  |
| Demand Response | 3        | -              | \$260,055   | \$19,598  | \$0      | 9,825          | 51,200         | 4,567                 | 4.9               |  |
| Bus             | 5        | -              | \$870,619   | \$96,399  | \$49,432 | 161,552        | 158,021        | 12,974                | 4.7               |  |
| Total           | 8        | _              | \$1,130,674 | \$115.997 | \$49.432 | 171.377        | 209.221        | 17.541                |                   |  |