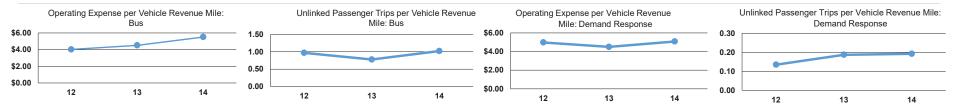

### **Service Efficiency** Service Effectiveness Operating Expenses Unlinked Trips per Operating Expenses per Vehicle Revenue Operating Expenses per per Unlinked Unlinked Trips per Mode Vehicle Revenue Mile Vehicle Revenue Hour Mode Passenger Trip Vehicle Revenue Mile Hour \$5.08 \$56.94 Demand Response \$26.47 0.2 2.2 **Demand Response** Bus \$5.51 \$67.10 Bus \$5.39 1.0 12.5 \$5.40 \$64.46 Total \$6.60 0.8 9.8 Total