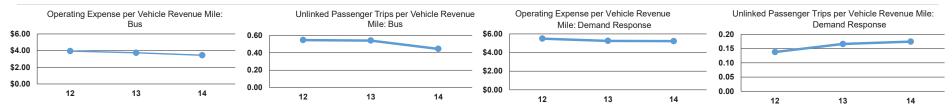

#### **Performance Measures**

#### Service Efficiency Service Effectiveness Operating Expenses Unlinked Trips per Operating Expenses per Operating Expenses per per Unlinked Unlinked Trips per Vehicle Revenue Mode Vehicle Revenue Mile Vehicle Revenue Hour Mode Passenger Trip Vehicle Revenue Mile Hour \$5.23 \$75.92 \$29.99 0.2 2.5 Demand Response **Demand Response** Bus \$3.45 \$71.70 Bus \$7.74 0.4 9.3 \$3.93 \$73.17 Total \$10.57 Total 0.4 6.9