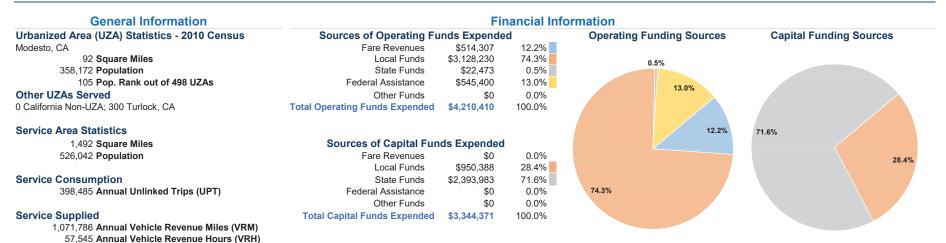

# Vehicles Operated at Maximum Service

|                 | Uses of  |                |             |           |             |                |                |                       |                   |
|-----------------|----------|----------------|-------------|-----------|-------------|----------------|----------------|-----------------------|-------------------|
|                 | Directly | Purchased      | Operating   | Fare      | Capital     | Annual         | Annual Vehicle | <b>Annual Vehicle</b> | Average Fleet Age |
| Mode            | Operated | Transportation | Expenses    | Revenues  | Funds       | Unlinked Trips | Revenue Miles  | Revenue Hours         | in Years¹         |
| Demand Response | -        | 11             | \$1,515,748 | \$84,700  | \$0         | 50,542         | 289,948        | 19,964                | 5.2               |
| Bus             | -        | 18             | \$2,694,662 | \$429,607 | \$3,344,371 | 347,943        | 781,838        | 37,581                | 5.9               |
| Total           | _        | 29             | \$4,210,410 | \$514.307 | \$3.344.371 | 398.485        | 1.071.786      | 57.545                |                   |