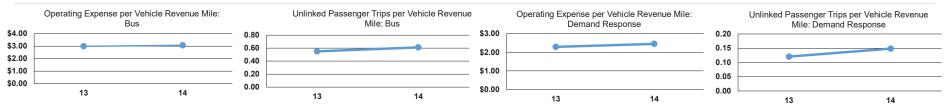

## **Performance Measures**

|                 | Service Ef             | fficiency              |                 |                                    | Service Effectiveness |                                       |
|-----------------|------------------------|------------------------|-----------------|------------------------------------|-----------------------|---------------------------------------|
|                 | Operating Expenses per | Operating Expenses per |                 | Operating Expenses<br>per Unlinked |                       | Unlinked Trips per<br>Vehicle Revenue |
| Mode            | Vehicle Revenue Mile   | Vehicle Revenue Hour   | Mode            | Passenger Trip                     | Vehicle Revenue Mile  | Hour                                  |
| Demand Response | \$2.45                 | \$42.12                | Demand Response | \$16.48                            | 0.1                   | 2.6                                   |
| Bus             | \$3.07                 | \$57.58                | Bus             | \$5.02                             | 0.6                   | 11.5                                  |
| Total           | \$2.97                 | \$54.89                | Total           | \$5.53                             | 0.5                   | 9.9                                   |