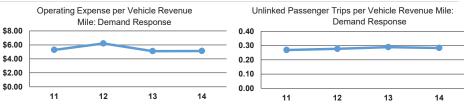

# Service Efficiency Operating Expenses per Operat

|                 | Operating Expenses per | Operating Expenses per |
|-----------------|------------------------|------------------------|
| Mode            | Vehicle Revenue Mile   | Vehicle Revenue Hour   |
| Demand Response | \$5.12                 | \$42.55                |
| Bus             | \$3.95                 | \$51.46                |
| Total           | \$4.27                 | \$48.14                |

#### Operating Expenses Unlinked Trips per per Unlinked Unlinked Trips per Vehicle Revenue Mode Passenger Trip Vehicle Revenue Mile Hour \$18.11 0.3 2.4 **Demand Response** Bus \$3.90 1.0 13.2 \$5.25 0.8 **Total** 9.2