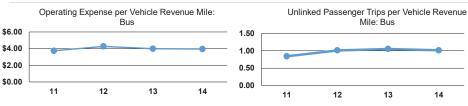

# Service Efficiency Operating Expenses per Operat

|                 | Operating Expenses per | Operating Expenses per |
|-----------------|------------------------|------------------------|
| Mode            | Vehicle Revenue Mile   | Vehicle Revenue Hour   |
| Demand Response | \$5.12                 | \$42.55                |
| Bus             | \$3.95                 | \$51.46                |
| Total           | \$4.27                 | \$48.14                |

#### Operating Expenses Unlinked Trips per per Unlinked Unlinked Trips per Vehicle Revenue Mode Passenger Trip Vehicle Revenue Mile Hour \$18.11 0.3 2.4 **Demand Response** Bus \$3.90 1.0 13.2 \$5.25 0.8 **Total** 9.2