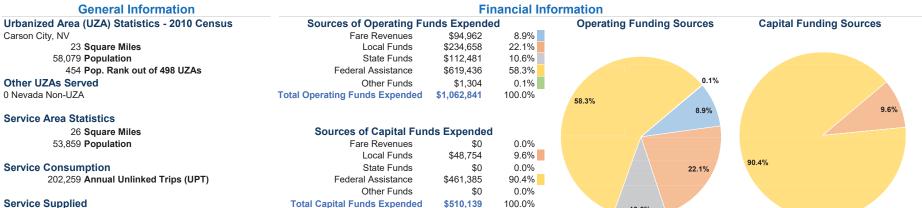

## Vehicles Operated at Maximum Service

|                 | Uses of  |                |             |          |           |                |                |                       |                   |
|-----------------|----------|----------------|-------------|----------|-----------|----------------|----------------|-----------------------|-------------------|
|                 | Directly | Purchased      | Operating   | Fare     | Capital   | Annual         | Annual Vehicle | <b>Annual Vehicle</b> | Average Fleet Age |
| Mode            | Operated | Transportation | Expenses    | Revenues | Funds     | Unlinked Trips | Revenue Miles  | Revenue Hours         | in Years¹         |
| Demand Response | -        | 4              | \$349,864   | \$31,244 | \$0       | 19,324         | 68,272         | 8,222                 | 4.6               |
| Bus             | -        | 4              | \$712,977   | \$63,718 | \$510,139 | 182,935        | 180,372        | 13,856                | 4.4               |
| Total           | -        | 8              | \$1.062.841 | \$94.962 | \$510.139 | 202.259        | 248.644        | 22.078                |                   |