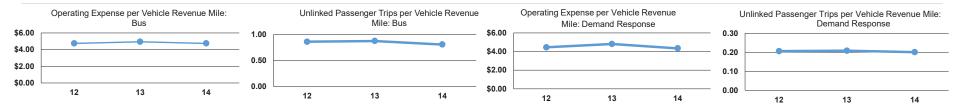

#### Service Efficiency Service Effectiveness Operating Expenses Unlinked Trips per Operating Expenses per Operating Expenses per per Unlinked Unlinked Trips per Vehicle Revenue Mode Vehicle Revenue Mile Vehicle Revenue Hour Mode Passenger Trip Vehicle Revenue Mile Hour \$4.34 \$68.75 \$21.63 0.2 3.2 **Demand Response Demand Response** Bus \$4.75 \$67.34 Bus \$5.89 8.0 11.4 \$4.54 \$68.02 \$9.09 Total Total 0.5 7.5