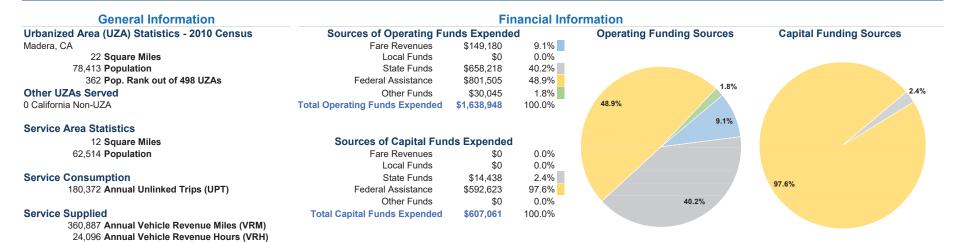

## Vehicles Operated at Maximum Service

|                 | Uses of  |                |             |           |           |                |                |                       |                   |
|-----------------|----------|----------------|-------------|-----------|-----------|----------------|----------------|-----------------------|-------------------|
|                 | Directly | Purchased      | Operating   | Fare      | Capital   | Annual         | Annual Vehicle | <b>Annual Vehicle</b> | Average Fleet Age |
| Mode            | Operated | Transportation | Expenses    | Revenues  | Funds     | Unlinked Trips | Revenue Miles  | Revenue Hours         | in Years¹         |
| Demand Response | -        | 7              | \$793,120   | \$43,830  | \$342,189 | 36,662         | 182,701        | 11,536                | 2.4               |
| Bus             | -        | 6              | \$845,828   | \$105,350 | \$264,872 | 143,710        | 178,186        | 12,560                | 5.1               |
| Total           | _        | 13             | \$1,638,948 | \$149,180 | \$607.061 | 180.372        | 360.887        | 24.096                |                   |