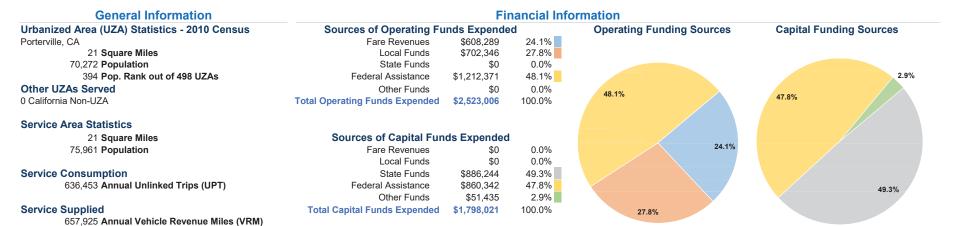

### Vehicles Operated at Maximum Service

|                 | Uses of  |                |             |           |             |                |                |                |                   |
|-----------------|----------|----------------|-------------|-----------|-------------|----------------|----------------|----------------|-------------------|
|                 | Directly | Purchased      | Operating   | Fare      | Capital     | Annual         | Annual Vehicle | Annual Vehicle | Average Fleet Age |
| Mode            | Operated | Transportation | Expenses    | Revenues  | Funds       | Unlinked Trips | Revenue Miles  | Revenue Hours  | in Years¹         |
| Demand Response | -        | 3              | \$396,726   | \$31,833  | \$0         | 10,812         | 55,426         | 2,564          | 4.6               |
| Bus             | -        | 9              | \$2,126,280 | \$576,456 | \$1,798,021 | 625,641        | 602,499        | 42,218         | 6.4               |
| Total           | _        | 12             | \$2,523,006 | \$608,289 | \$1,798,021 | 636,453        | 657.925        | 44.782         |                   |