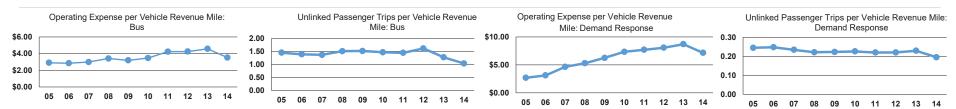

#### Service Efficiency Service Effectiveness Operating Expenses Unlinked Trips per Operating Expenses per Operating Expenses per per Unlinked Unlinked Trips per Vehicle Revenue Mode Vehicle Revenue Mile Vehicle Revenue Hour Mode Passenger Trip Vehicle Revenue Mile Hour \$7.16 \$154.73 \$36.69 0.2 4.2 Demand Response **Demand Response** Bus \$3.53 \$50.36 Bus \$3.40 1.0 14.8 \$3.83 \$56.34 \$3.96 Total Total 1.0 14.2