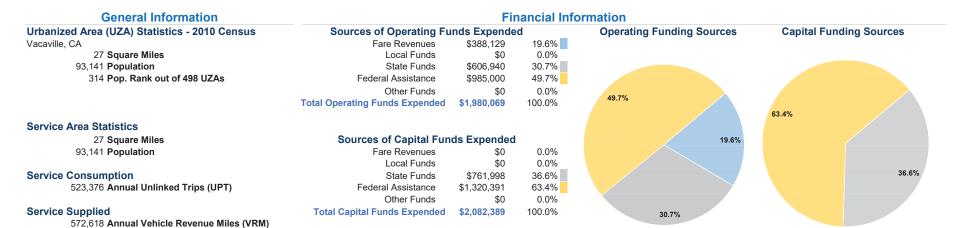

### Vehicles Operated at Maximum Service

|                 | Uses of Uses of |                |             |           |             |                |                |                       |                   |
|-----------------|-----------------|----------------|-------------|-----------|-------------|----------------|----------------|-----------------------|-------------------|
|                 | Directly        | Purchased      | Operating   | Fare      | Capital     | Annual         | Annual Vehicle | <b>Annual Vehicle</b> | Average Fleet Age |
| Mode            | Operated        | Transportation | Expenses    | Revenues  | Funds       | Unlinked Trips | Revenue Miles  | Revenue Hours         | in Years¹         |
| Demand Response | -               | 3              | \$370,128   | \$24,423  | \$425,671   | 12,178         | 55,257         | 5,290                 | 3.8               |
| Bus             | -               | 12             | \$1,609,941 | \$363,706 | \$1,656,718 | 511,198        | 517,361        | 37,249                | 3.8               |
| Total           | _               | 15             | \$1.980.069 | \$388,129 | \$2.082.389 | 523.376        | 572.618        | 42.539                |                   |