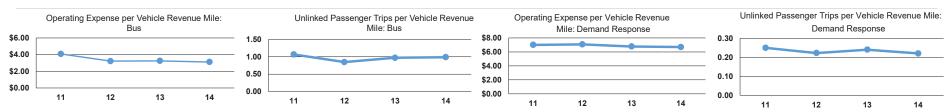

#### Service Efficiency Service Effectiveness Operating Expenses Unlinked Trips per Operating Expenses per Vehicle Revenue Operating Expenses per per Unlinked Unlinked Trips per Mode Vehicle Revenue Mile Vehicle Revenue Hour Mode Passenger Trip Vehicle Revenue Mile Hour \$6.70 \$69.97 \$30.39 0.2 2.3 **Demand Response Demand Response** Bus \$3.11 \$43.22 Bus \$3.15 1.0 13.7 \$3.46 \$46.55 Total \$3.78 0.9 Total 12.3