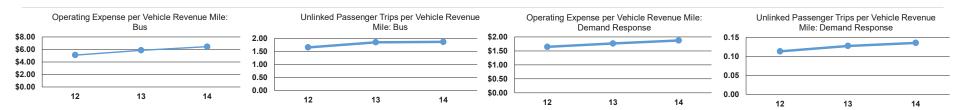

#### Service Efficiency Service Effectiveness Operating Expenses Unlinked Trips per Operating Expenses per Operating Expenses per per Unlinked Unlinked Trips per Vehicle Revenue Mode Vehicle Revenue Mile Vehicle Revenue Hour Mode Passenger Trip Vehicle Revenue Mile Hour \$1.87 \$18.46 \$13.85 0.1 Demand Response **Demand Response** 1.3 Bus \$6.45 \$87.53 Bus \$3.45 1.9 25.4 \$5.31 \$65.89 \$3.69 Total **Total** 1.4 17.9