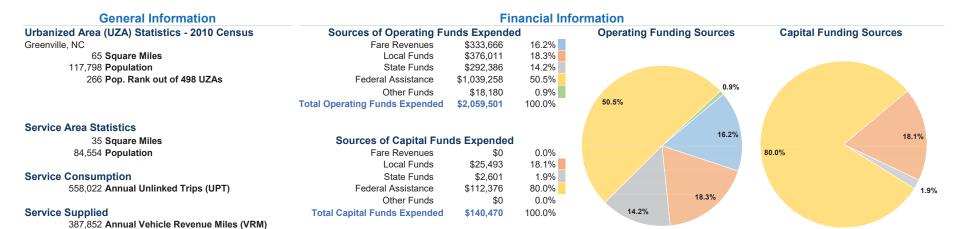

### **Vehicles Operated** at Maximum Service

|                 | Uses of  |                |             |           |           |                |                |                       |                   |
|-----------------|----------|----------------|-------------|-----------|-----------|----------------|----------------|-----------------------|-------------------|
|                 | Directly | Purchased      | Operating   | Fare      | Capital   | Annual         | Annual Vehicle | <b>Annual Vehicle</b> | Average Fleet Age |
| Mode            | Operated | Transportation | Expenses    | Revenues  | Funds     | Unlinked Trips | Revenue Miles  | Revenue Hours         | in Years¹         |
| Demand Response | -        | 5              | \$180,767   | \$25,714  | \$0       | 13,049         | 96,497         | 9,794                 |                   |
| Bus             | 6        | -              | \$1,878,734 | \$307,952 | \$140,470 | 544,973        | 291,355        | 21,465                | 7.9               |
| Total           | 6        | 5              | \$2.059.501 | \$333.666 | \$140,470 | 558.022        | 387.852        | 31.259                |                   |