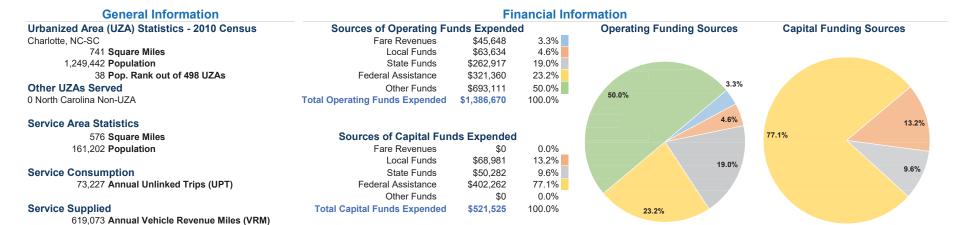

# **Vehicles Operated** at Maximum Service

Service Efficiency

|                 | Uses of  |                |             |          |           |                |                |                       |                   |
|-----------------|----------|----------------|-------------|----------|-----------|----------------|----------------|-----------------------|-------------------|
|                 | Directly | Purchased      | Operating   | Fare     | Capital   | Annual         | Annual Vehicle | <b>Annual Vehicle</b> | Average Fleet Age |
| Mode            | Operated | Transportation | Expenses    | Revenues | Funds     | Unlinked Trips | Revenue Miles  | Revenue Hours         | in Years¹         |
| Demand Response | 24       | -              | \$1,251,747 | \$42,140 | \$470,780 | 67,350         | 558,837        | 34,801                | 3.2               |
| Bus             | 4        | -              | \$134,923   | \$3,508  | \$50,745  | 5,877          | 60,236         | 3,751                 | 0.7               |
| Total           | 28       |                | \$1,386,670 | \$45,648 | \$521.525 | 73.227         | 619.073        | 38.552                |                   |