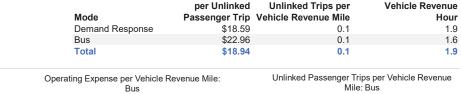

#### Operating Expenses per Operating Expenses per Mode Vehicle Revenue Mile Vehicle Revenue Hour \$2.24 \$35.97 Demand Response Bus \$2.24 \$35.97 \$2.24 \$35.97 Total

Operating Expenses

Unlinked Trips per