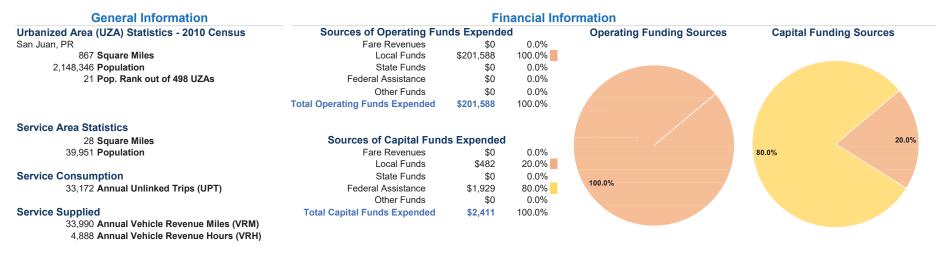

#### **Vehicles Operated** at Maximum Service

|                 |          |                |           |          | Uses of |                |                |                |                   |
|-----------------|----------|----------------|-----------|----------|---------|----------------|----------------|----------------|-------------------|
|                 | Directly | Purchased      | Operating | Fare     | Capital | Annual         | Annual Vehicle | Annual Vehicle | Average Fleet Age |
| Mode            | Operated | Transportation | Expenses  | Revenues | Funds   | Unlinked Trips | Revenue Miles  | Revenue Hours  | in Years¹         |
| Demand Response | 1        | -              | \$8,384   | \$0      | \$85    | 22             | 138            | 22             | 2.0               |
| Bus             | 5        | -              | \$193,204 | \$0      | \$2,326 | 33,150         | 33,852         | 4,866          | 5.6               |
| Total           | 6        | -              | \$201,588 | \$0      | \$2,411 | 33,172         | 33,990         | 4,888          |                   |