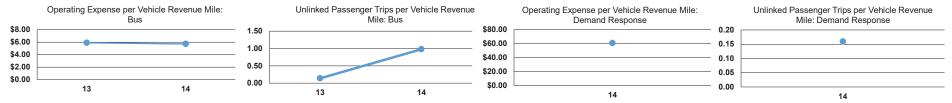

#### **Service Efficiency** Service Effectiveness Operating Expenses Unlinked Trips per Operating Expenses per Operating Expenses per per Unlinked Unlinked Trips per Vehicle Revenue Vehicle Revenue Mile Vehicle Revenue Hour Passenger Trip Vehicle Revenue Mile Mode Mode \$60.75 \$381.09 \$381.09 **Demand Response Demand Response** 0.2 \$39.70 \$5.83 1.0 Bus \$5.71 Bus Total \$5.93 \$41.24 **Total** \$6.08 1.0