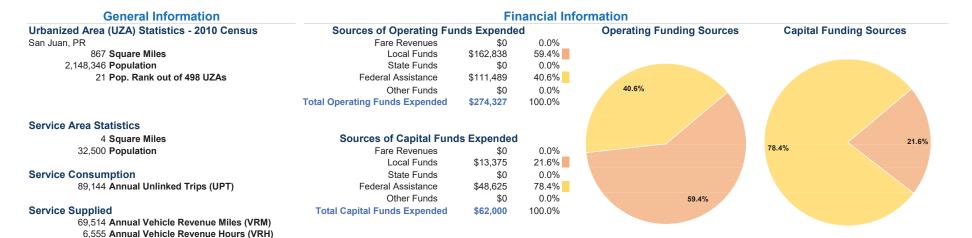

# Vehicles Operated at Maximum Service

|                 | Uses of Uses of |                |           |          |          |                |                |                       |                   |
|-----------------|-----------------|----------------|-----------|----------|----------|----------------|----------------|-----------------------|-------------------|
|                 | Directly        | Purchased      | Operating | Fare     | Capital  | Annual         | Annual Vehicle | <b>Annual Vehicle</b> | Average Fleet Age |
| Mode            | Operated        | Transportation | Expenses  | Revenues | Funds    | Unlinked Trips | Revenue Miles  | Revenue Hours         | in Years¹         |
| Demand Response | 3               | -              | \$118,593 | \$0      | \$42,500 | 4,561          | 20,018         | 1,327                 | 2.7               |
| Bus             | 6               | -              | \$155,734 | \$0      | \$19,500 | 84,583         | 49,496         | 5,228                 | 4.3               |
| Total           | 9               | _              | \$274.327 | \$0      | \$62,000 | 89.144         | 69.514         | 6.555                 |                   |