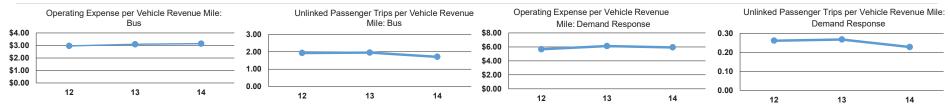

# Service Efficiency

| Mode            | Operating Expenses per<br>Vehicle Revenue Mile | Operating Expenses per<br>Vehicle Revenue Hour |
|-----------------|------------------------------------------------|------------------------------------------------|
| Demand Response | \$5.92                                         | \$89.37                                        |
| Bus             | \$3.15                                         | \$29.79                                        |
| Total           | \$3.95                                         | \$41.85                                        |

#### Operating Expenses Unlinked Trips per Vehicle Revenue per Unlinked Unlinked Trips per Mode Passenger Trip Vehicle Revenue Mile Hour \$26.00 0.2 3.4 **Demand Response** Bus \$1.84 1.7 16.2 Total \$3.08 13.6 1.3