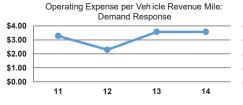

#### **Service Efficiency** Operating Expenses Operating Expenses per Operating Expenses per Mode Vehicle Revenue Mile Vehicle Revenue Hour Mode \$3.57 \$41.44 Demand Response **Demand Response** Bus \$2.96 \$35.86 Bus \$3.20 \$38.14 Total Total