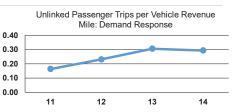

0.3

2.6

1.7

Unlinked Trips per

Vehicle Revenue

Hour

3.4

31.0

19.7

Service Effectiveness

Unlinked Trips per

Passenger Trip Vehicle Revenue Mile

per Unlinked

\$12.18

\$1.16

\$1.94