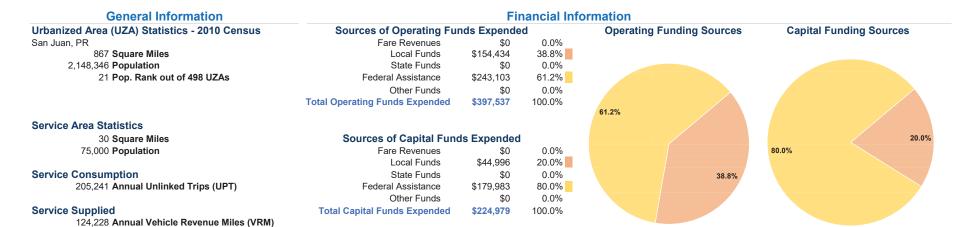

#### **Database Information**

NTDID: 40182

Reporter Type: Small Systems Reporter

10,422 Annual Vehicle Revenue Hours (VRH)

# **Vehicles Operated** at Maximum Service

|                 | Uses of Uses of |                |           |          |           |                |                |                |                   |
|-----------------|-----------------|----------------|-----------|----------|-----------|----------------|----------------|----------------|-------------------|
|                 | Directly        | Purchased      | Operating | Fare     | Capital   | Annual         | Annual Vehicle | Annual Vehicle | Average Fleet Age |
| Mode            | Operated        | Transportation | Expenses  | Revenues | Funds     | Unlinked Trips | Revenue Miles  | Revenue Hours  | in Years¹         |
| Demand Response | 3               | -              | \$176,550 | \$0      | \$224,979 | 14,499         | 49,448         | 4,260          | 3.0               |
| Bus             | 3               | -              | \$220,987 | \$0      | \$0       | 190,742        | 74,780         | 6,162          | 3.4               |
| Total           | 6               | _              | \$397.537 | \$0      | \$224,979 | 205,241        | 124,228        | 10.422         |                   |