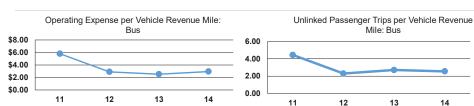

#### **Service Efficiency** Operating Expenses Operating Expenses per Operating Expenses per Mode Vehicle Revenue Mile Vehicle Revenue Hour Mode \$3.57 \$41.44 Demand Response **Demand Response** Bus \$2.96 \$35.86 Bus \$3.20 \$38.14 Total Total

19.7

Service Effectiveness

Unlinked Trips per

Passenger Trip Vehicle Revenue Mile

per Unlinked

\$12.18

\$1.16

\$1.94