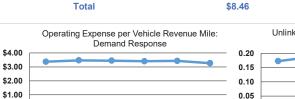

# Operating Expenses per Oper

|                 | Operating Expenses per | Operating Expenses per |
|-----------------|------------------------|------------------------|
| Mode            | Vehicle Revenue Mile   | Vehicle Revenue Hour   |
| Demand Response | \$3.27                 | \$35.56                |
| Bus             | \$2.96                 | \$36.79                |
| Total           | \$3.09                 | \$36.24                |