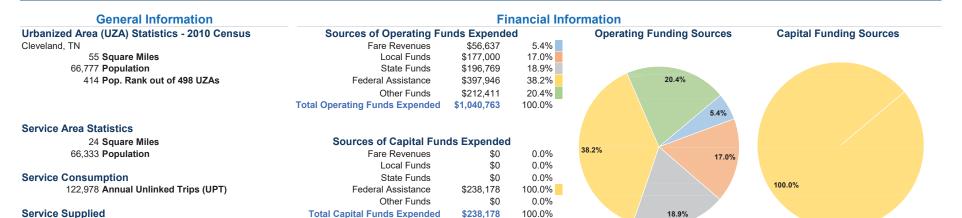

## Vehicles Operated at Maximum Service

|                 | Uses of  |                |             |          |           |                |                |                |                   |
|-----------------|----------|----------------|-------------|----------|-----------|----------------|----------------|----------------|-------------------|
|                 | Directly | Purchased      | Operating   | Fare     | Capital   | Annual         | Annual Vehicle | Annual Vehicle | Average Fleet Age |
| Mode            | Operated | Transportation | Expenses    | Revenues | Funds     | Unlinked Trips | Revenue Miles  | Revenue Hours  | in Years¹         |
| Demand Response | 12       | -              | \$454,835   | \$22,840 | \$92,399  | 24,578         | 139,280        | 12,791         | 3.2               |
| Bus             | 5        | -              | \$585,928   | \$33,797 | \$145,779 | 98,400         | 197,688        | 15,925         | 5.3               |
| Total           | 17       | _              | \$1.040.763 | \$56.637 | \$238,178 | 122.978        | 336.968        | 28.716         |                   |