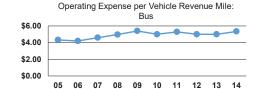

# Service Efficiency

| Mode            | Operating Expenses per<br>Vehicle Revenue Mile | Operating Expenses per<br>Vehicle Revenue Hour |
|-----------------|------------------------------------------------|------------------------------------------------|
| Demand Response | \$4.56                                         | \$52.27                                        |
| Bus             | \$5.34                                         | \$74.80                                        |
| Total           | \$5.18                                         | \$69.39                                        |