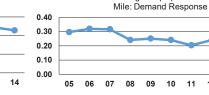

# Service Efficiency

| Mode            | Operating Expenses per<br>Vehicle Revenue Mile | Operating Expenses per<br>Vehicle Revenue Hour |
|-----------------|------------------------------------------------|------------------------------------------------|
| Demand Response | \$4.56                                         | \$52.27                                        |
| Bus             | \$5.34                                         | \$74.80                                        |
| Total           | \$5.18                                         | \$69.39                                        |

Service Effectiveness