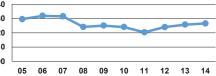

# Service Efficiency

| Mode            | Operating Expenses per<br>Vehicle Revenue Mile | Operating Expenses per<br>Vehicle Revenue Hour |
|-----------------|------------------------------------------------|------------------------------------------------|
| Demand Response | \$4.56                                         | \$52.27                                        |
| Bus             | \$5.34                                         | \$74.80                                        |
| Total           | \$5.18                                         | \$69.39                                        |

Service Effectiveness