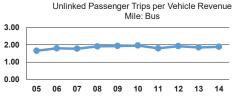

# Service Efficiency

| Mode            | Operating Expenses per<br>Vehicle Revenue Mile | Operating Expenses per<br>Vehicle Revenue Hour |
|-----------------|------------------------------------------------|------------------------------------------------|
| Demand Response | \$4.56                                         | \$52.27                                        |
| Bus             | \$5.34                                         | \$74.80                                        |
| Total           | \$5.18                                         | \$69.39                                        |

Service Effectiveness