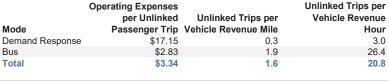

# **Vehicles Operated** at Maximum Service

|                 | Uses of Uses of |                |             |           |           |                |                |                       |                   |
|-----------------|-----------------|----------------|-------------|-----------|-----------|----------------|----------------|-----------------------|-------------------|
|                 | Directly        | Purchased      | Operating   | Fare      | Capital   | Annual         | Annual Vehicle | <b>Annual Vehicle</b> | Average Fleet Age |
| Mode            | Operated        | Transportation | Expenses    | Revenues  | Funds     | Unlinked Trips | Revenue Miles  | Revenue Hours         | in Years¹         |
| Demand Response | 6               | -              | \$545,195   | \$60,050  | \$0       | 31,781         | 119,650        | 10,431                | 3.7               |
| Bus             | 12              | -              | \$2,471,094 | \$487,916 | \$244,824 | 872,096        | 462,855        | 33,037                | 9.2               |
| Total           | 18              | _              | \$3.016.289 | \$547.966 | \$244.824 | 903.877        | 582.505        | 43.468                |                   |

# Service Efficiency

| Mode            | Operating Expenses per<br>Vehicle Revenue Mile | Operating Expenses per<br>Vehicle Revenue Hour |
|-----------------|------------------------------------------------|------------------------------------------------|
| Demand Response | \$4.56                                         | \$52.27                                        |
| Bus             | \$5.34                                         | \$74.80                                        |
| Total           | \$5.18                                         | \$69.39                                        |