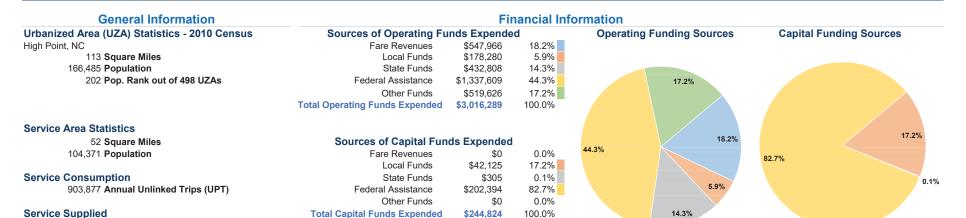

# **Vehicles Operated** at Maximum Service

|                 | Uses of Uses of |                |             |           |           |                |                |                       |                   |
|-----------------|-----------------|----------------|-------------|-----------|-----------|----------------|----------------|-----------------------|-------------------|
|                 | Directly        | Purchased      | Operating   | Fare      | Capital   | Annual         | Annual Vehicle | <b>Annual Vehicle</b> | Average Fleet Age |
| Mode            | Operated        | Transportation | Expenses    | Revenues  | Funds     | Unlinked Trips | Revenue Miles  | Revenue Hours         | in Years¹         |
| Demand Response | 6               | -              | \$545,195   | \$60,050  | \$0       | 31,781         | 119,650        | 10,431                | 3.7               |
| Bus             | 12              | -              | \$2,471,094 | \$487,916 | \$244,824 | 872,096        | 462,855        | 33,037                | 9.2               |
| Total           | 18              | _              | \$3.016.289 | \$547.966 | \$244.824 | 903.877        | 582.505        | 43.468                |                   |