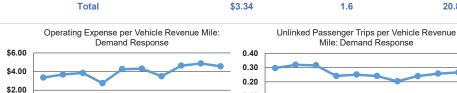

# Service Efficiency

| Mode            | Operating Expenses per<br>Vehicle Revenue Mile | Operating Expenses per<br>Vehicle Revenue Hour |
|-----------------|------------------------------------------------|------------------------------------------------|
| Demand Response | \$4.56                                         | \$52.27                                        |
| Bus             | \$5.34                                         | \$74.80                                        |
| Total           | \$5.18                                         | \$69.39                                        |