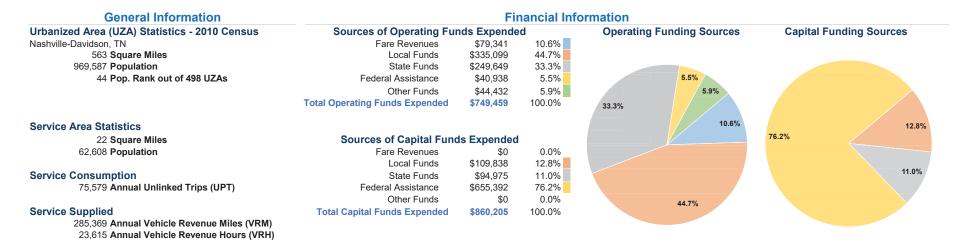

# Vehicles Operated at Maximum Service

Service Efficiency

|                 | Uses of  |                |           |          |           |                |                |                       |                   |
|-----------------|----------|----------------|-----------|----------|-----------|----------------|----------------|-----------------------|-------------------|
|                 | Directly | Purchased      | Operating | Fare     | Capital   | Annual         | Annual Vehicle | <b>Annual Vehicle</b> | Average Fleet Age |
| Mode            | Operated | Transportation | Expenses  | Revenues | Funds     | Unlinked Trips | Revenue Miles  | Revenue Hours         | in Years¹         |
| Demand Response | -        | 4              | \$398,520 | \$54,202 | \$489,414 | 25,681         | 150,749        | 13,235                | 3.6               |
| Bus             | -        | 3              | \$350,939 | \$25,139 | \$370,791 | 49,898         | 134,620        | 10,380                | 4.0               |
| Total           | _        | 7              | \$749.459 | \$79.341 | \$860.205 | 75.579         | 285.369        | 23.615                |                   |