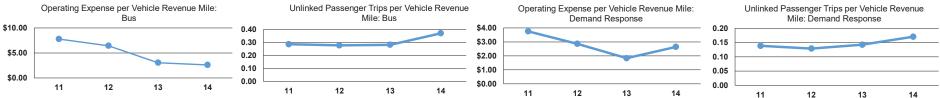

| Capital   | Annual         | Annual Vehicle | <b>Annual Vehicle</b> | Average Fleet Age |
| Mode            | Operated | Transportation | Expenses  | Revenues | Funds     | Unlinked Trips | Revenue Miles  | Revenue Hours         | in Years¹         |
| Demand Response | -        | 4              | \$398,520 | \$54,202 | \$489,414 | 25,681         | 150,749        | 13,235                | 3.6               |
| Bus             | -        | 3              | \$350,939 | \$25,139 | \$370,791 | 49,898         | 134,620        | 10,380                | 4.0               |
| Total           | _        | 7              | \$749.459 | \$79.341 | \$860.205 | 75.579         | 285.369        | 23.615                |                   |

### **Performance Measures**

#### 



Service Effectiveness



### Notes:

<sup>&</sup>lt;sup>1</sup>Demand Response - Taxi (DT) and non-dedicated fleets do not report fleet age data.

<sup>\*</sup>This agency has a purchased transportation relationship in which they buy service from The Transportation Management Association Group (NTDID: 40178), and in which the data are captured in this report for mode MB/PT.

<sup>\*</sup>This agency has a purchased transportation relationship in which they buy service from The Transportation Management Association Group (NTDID: 40178), and in which the data are captured in this report for mode DR/PT.