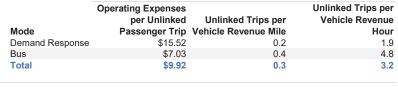

# Vehicles Operated at Maximum Service

Service Efficiency

|                 | Uses of  |                |           |          |           |                |                |                       |                   |
|-----------------|----------|----------------|-----------|----------|-----------|----------------|----------------|-----------------------|-------------------|
|                 | Directly | Purchased      | Operating | Fare     | Capital   | Annual         | Annual Vehicle | <b>Annual Vehicle</b> | Average Fleet Age |
| Mode            | Operated | Transportation | Expenses  | Revenues | Funds     | Unlinked Trips | Revenue Miles  | Revenue Hours         | in Years¹         |
| Demand Response | -        | 4              | \$398,520 | \$54,202 | \$489,414 | 25,681         | 150,749        | 13,235                | 3.6               |
| Bus             | -        | 3              | \$350,939 | \$25,139 | \$370,791 | 49,898         | 134,620        | 10,380                | 4.0               |
| Total           | _        | 7              | \$749.459 | \$79.341 | \$860.205 | 75.579         | 285.369        | 23.615                |                   |