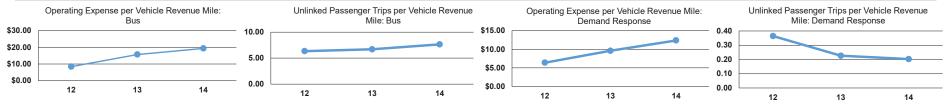

#### **Service Efficiency**

| Mode            | Operating Expenses per<br>Vehicle Revenue Mile | Operating Expenses per<br>Vehicle Revenue Hour |
|-----------------|------------------------------------------------|------------------------------------------------|
| Demand Response | \$12.36                                        | \$115.38                                       |
| Bus             | \$19.32                                        | \$62.91                                        |
| Total           | \$16.82                                        | \$71.49                                        |

#### Service Effectiveness Operating Expenses Unlinked Trips per per Unlinked Unlinked Trips per Vehicle Revenue Mode Passenger Trip Vehicle Revenue Mile Hour \$60.91 **Demand Response** 0.2 1.9 \$2.52 Bus 7.7 24.9 Total \$3.38 5.0 21.2