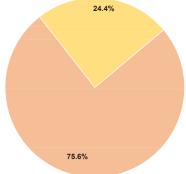

#### **Financial Information**

Fare Revenues 0.0% Local Funds 75.6% \$306,337 State Funds \$0 0.0% Federal Assistance

\$99,068 24.4% Other Funds \$0 0.0% **Total Operating Funds Expended** \$405,405 100.0%