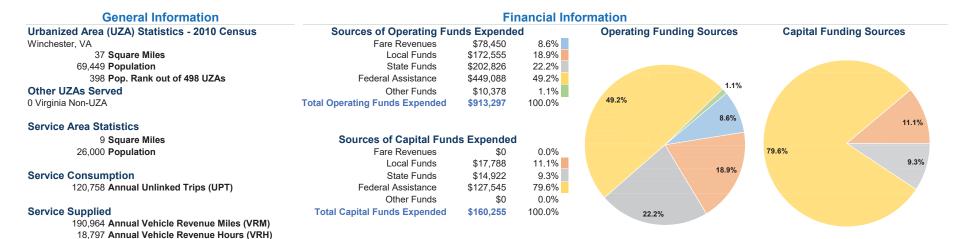

## **Vehicles Operated** at Maximum Service

|                 | Uses of Uses of |                |           |          |           |                |                |                       |                   |
|-----------------|-----------------|----------------|-----------|----------|-----------|----------------|----------------|-----------------------|-------------------|
|                 | Directly        | Purchased      | Operating | Fare     | Capital   | Annual         | Annual Vehicle | <b>Annual Vehicle</b> | Average Fleet Age |
| Mode            | Operated        | Transportation | Expenses  | Revenues | Funds     | Unlinked Trips | Revenue Miles  | Revenue Hours         | in Years¹         |
| Demand Response | 3               | -              | \$167,239 | \$6,855  | \$0       | 14,003         | 35,152         | 4,433                 | 8.7               |
| Bus             | 4               | -              | \$746,058 | \$71,595 | \$160,255 | 106,755        | 155,812        | 14,364                | 8.1               |
| Total           | 7               | _              | \$913,297 | \$78.450 | \$160.255 | 120.758        | 190.964        | 18.797                |                   |