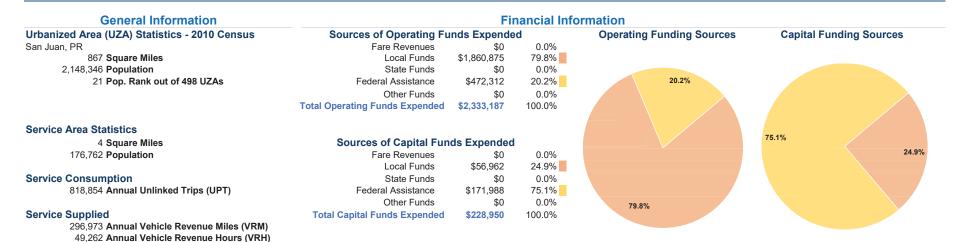

# Vehicles Operated at Maximum Service

|                 | Uses of  |                |             |          |           |                |                |                       |                   |
|-----------------|----------|----------------|-------------|----------|-----------|----------------|----------------|-----------------------|-------------------|
|                 | Directly | Purchased      | Operating   | Fare     | Capital   | Annual         | Annual Vehicle | <b>Annual Vehicle</b> | Average Fleet Age |
| Mode            | Operated | Transportation | Expenses    | Revenues | Funds     | Unlinked Trips | Revenue Miles  | Revenue Hours         | in Years¹         |
| Demand Response | 2        | -              | \$149,018   | \$0      | \$0       | 2,054          | 21,500         | 3,134                 | 7.7               |
| Bus             | 22       | -              | \$2,184,169 | \$0      | \$228,950 | 816,800        | 275,473        | 46,128                | 6.4               |
| Total           | 24       | -              | \$2,333,187 | \$0      | \$228.950 | 818.854        | 296.973        | 49.262                |                   |