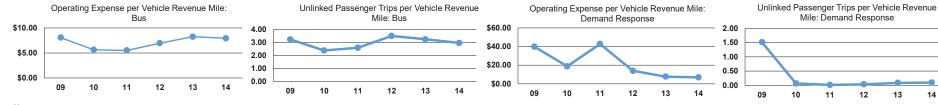

# Service Efficiency

|                 | Operating Expenses per | Operating Expenses per |  |  |
|-----------------|------------------------|------------------------|--|--|
| Mode            | Vehicle Revenue Mile   | Vehicle Revenue Hour   |  |  |
| Demand Response | \$6.93                 | \$47.55                |  |  |
| Bus             | \$7.93                 | \$47.35                |  |  |
| Total           | \$7.86                 | \$47.36                |  |  |

#### Operating Expenses Unlinked Trips per per Unlinked Unlinked Trips per Vehicle Revenue Mode Passenger Trip Vehicle Revenue Mile Hour \$72.55 0.1 0.7 **Demand Response** Bus \$2.67 3.0 17.7 Total \$2.85 2.8 16.6