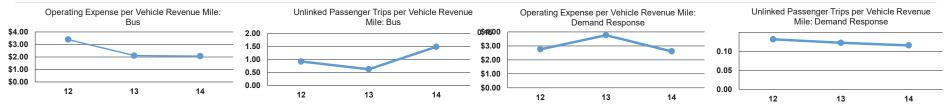

# Service Efficiency

| Mode            | Operating Expenses per<br>Vehicle Revenue Mile | Operating Expenses per<br>Vehicle Revenue Hour |  |
|-----------------|------------------------------------------------|------------------------------------------------|--|
| Demand Response | \$2.61                                         | \$20.91                                        |  |
| Bus             | \$2.07                                         | \$23.11                                        |  |
| Total           | \$2.27                                         | \$22.11                                        |  |

# Service Effectiveness Operating Expenses

| Mode            | Operating Expenses<br>per Unlinked<br>Passenger Trip | Unlinked Trips per<br>Vehicle Revenue Mile | Unlinked Trips per<br>Vehicle Revenue<br>Hour |
|-----------------|------------------------------------------------------|--------------------------------------------|-----------------------------------------------|
| Demand Response | \$22.56                                              | 0.1                                        | 0.9                                           |
| Bus             | \$1.39                                               | 1.5                                        | 16.6                                          |
| Total           | \$2.33                                               | 1.0                                        | 9.5                                           |