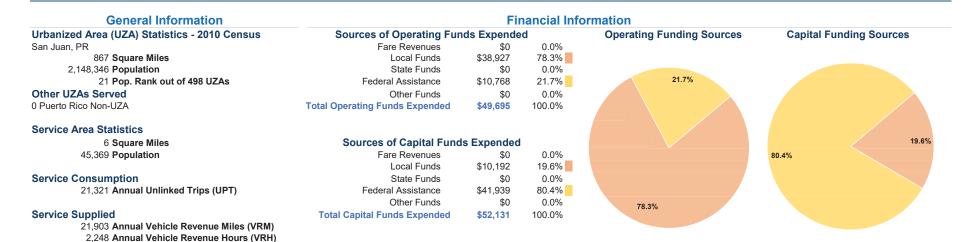

# Vehicles Operated at Maximum Service

|                 |          |                |           |          | Uses of  |                |                |                       |                   |
|-----------------|----------|----------------|-----------|----------|----------|----------------|----------------|-----------------------|-------------------|
|                 | Directly | Purchased      | Operating | Fare     | Capital  | Annual         | Annual Vehicle | <b>Annual Vehicle</b> | Average Fleet Age |
| Mode            | Operated | Transportation | Expenses  | Revenues | Funds    | Unlinked Trips | Revenue Miles  | Revenue Hours         | in Years¹         |
| Demand Response | 1        | -              | \$21,387  | \$0      | \$17,203 | 948            | 8,205          | 1,023                 | 6.0               |
| Bus             | 1        | -              | \$28,308  | \$0      | \$34,928 | 20,373         | 13,698         | 1,225                 | 5.0               |
| Total           | 2        | _              | \$49.695  | \$0      | \$52,131 | 21.321         | 21.903         | 2.248                 |                   |