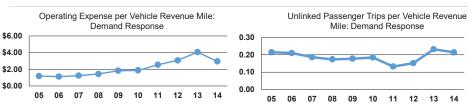

# Service Efficiency

| Mode            | Operating Expenses per<br>Vehicle Revenue Mile | Operating Expenses per<br>Vehicle Revenue Hour |
|-----------------|------------------------------------------------|------------------------------------------------|
| Demand Response | \$2.94                                         | \$42.12                                        |
| Bus             | \$2.28                                         | \$28.22                                        |
| Total           | \$2.82                                         | \$39.27                                        |

**Demand Response** 

Mode

Bus

Total

0.2

0.2

0.2

Unlinked Trips per

Vehicle Revenue

Hour

3.1

1.9

2.8

Service Effectiveness

Unlinked Trips per

Passenger Trip Vehicle Revenue Mile