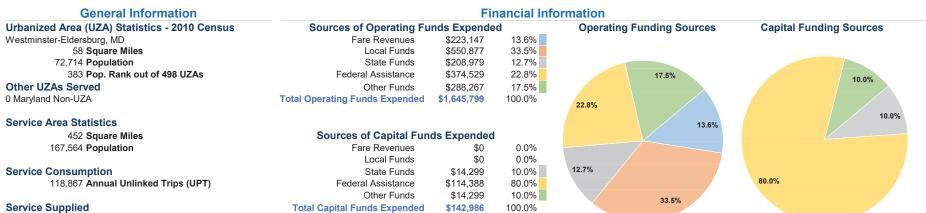

### Vehicles Operated at Maximum Service

|                 |          | Uses of        |             |           |           |                |                |                |                   |  |
|-----------------|----------|----------------|-------------|-----------|-----------|----------------|----------------|----------------|-------------------|--|
|                 | Directly | Purchased      | Operating   | Fare      | Capital   | Annual         | Annual Vehicle | Annual Vehicle | Average Fleet Age |  |
| Mode            | Operated | Transportation | Expenses    | Revenues  | Funds     | Unlinked Trips | Revenue Miles  | Revenue Hours  | in Years¹         |  |
| Demand Response | -        | 25             | \$1,403,475 | \$200,293 | \$121,785 | 102,245        | 477,752        | 33,321         | 7.7               |  |
| Bus             | -        | 4              | \$242,324   | \$22,854  | \$21,201  | 16,622         | 106,277        | 8,586          | 6.0               |  |
| Total           | _        | 29             | \$1.645.799 | \$223,147 | \$142.986 | 118.867        | 584.029        | 41.907         |                   |  |