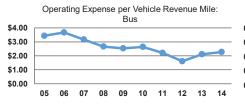

# Service Efficiency

| Mode            | Operating Expenses per<br>Vehicle Revenue Mile | Operating Expenses per<br>Vehicle Revenue Hour |
|-----------------|------------------------------------------------|------------------------------------------------|
| Demand Response | \$2.94                                         | \$42.12                                        |
| Bus             | \$2.28                                         | \$28.22                                        |
| Total           | \$2.82                                         | \$39.27                                        |