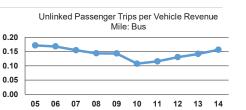

**Demand Response** 

Mode

Bus

Total

0.2

0.2

0.2

Unlinked Trips per

Vehicle Revenue

Hour

3.1

1.9

2.8

Service Effectiveness

Unlinked Trips per

Passenger Trip Vehicle Revenue Mile