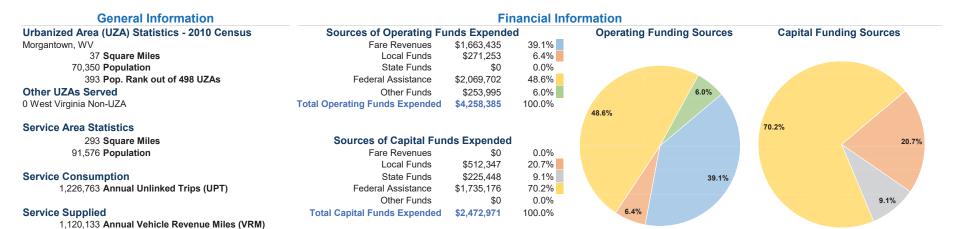

# Vehicles Operated at Maximum Service

|                 | Uses of  |                |             |             |             |                |                |                       |                   |
|-----------------|----------|----------------|-------------|-------------|-------------|----------------|----------------|-----------------------|-------------------|
|                 | Directly | Purchased      | Operating   | Fare        | Capital     | Annual         | Annual Vehicle | <b>Annual Vehicle</b> | Average Fleet Age |
| Mode            | Operated | Transportation | Expenses    | Revenues    | Funds       | Unlinked Trips | Revenue Miles  | Revenue Hours         | in Years¹         |
| Demand Response | 3        | -              | \$368,432   | \$141,059   | \$209,707   | 15,415         | 92,653         | 5,710                 | 3.7               |
| Bus             | 22       | -              | \$3,889,953 | \$1,522,376 | \$2,263,264 | 1,211,348      | 1,027,480      | 54,268                | 3.0               |
| Total           | 25       | _              | \$4,258,385 | \$1.663.435 | \$2,472,971 | 1.226.763      | 1.120.133      | 59.978                |                   |