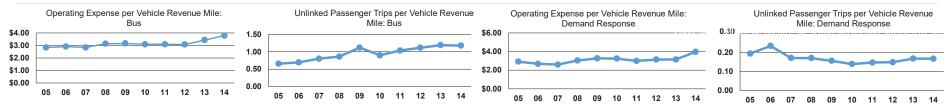

# Service Efficiency

| Mode            | Operating Expenses per<br>Vehicle Revenue Mile | Operating Expenses per<br>Vehicle Revenue Hour |
|-----------------|------------------------------------------------|------------------------------------------------|
| Demand Response | \$3.98                                         | \$64.52                                        |
| Bus             | \$3.79                                         | \$71.68                                        |
| Total           | \$3.80                                         | \$71.00                                        |

#### Service Effectiveness Operating Expenses Unlinked Trips per per Unlinked Unlinked Trips per Vehicle Revenue Mode Passenger Trip Vehicle Revenue Mile Hour \$23.90 0.2 2.7 **Demand Response** Bus \$3.21 1.2 22.3 **Total** \$3.47 20.5 1.1