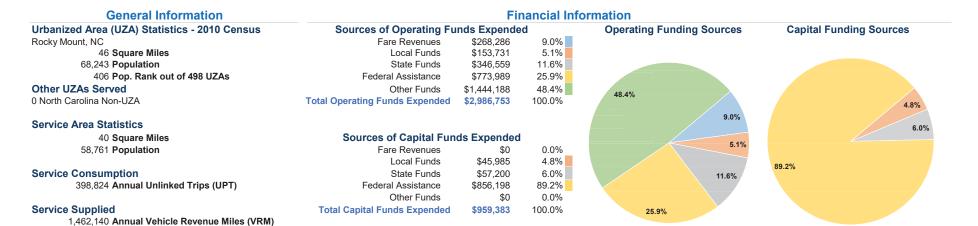

# **Vehicles Operated** at Maximum Service

|                 | Uses of  |                |             |           |           |                |                |                       |                   |
|-----------------|----------|----------------|-------------|-----------|-----------|----------------|----------------|-----------------------|-------------------|
|                 | Directly | Purchased      | Operating   | Fare      | Capital   | Annual         | Annual Vehicle | <b>Annual Vehicle</b> | Average Fleet Age |
| Mode            | Operated | Transportation | Expenses    | Revenues  | Funds     | Unlinked Trips | Revenue Miles  | Revenue Hours         | in Years¹         |
| Demand Response | -        | 15             | \$2,011,138 | \$47,902  | \$325,941 | 84,872         | 1,135,646      | 50,474                | 4.4               |
| Bus             | -        | 7              | \$975,615   | \$220,384 | \$633,442 | 313,952        | 326,494        | 21,181                | 9.1               |
| Total           | _        | 22             | \$2.986.753 | \$268,286 | \$959.383 | 398.824        | 1.462.140      | 71.655                |                   |