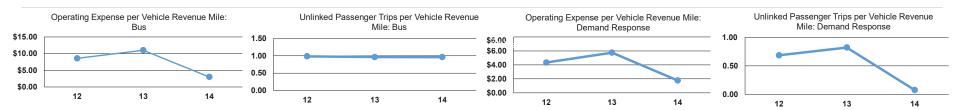

#### **Service Efficiency** Service Effectiveness Operating Expenses Unlinked Trips per Operating Expenses per Vehicle Revenue Operating Expenses per per Unlinked Unlinked Trips per Mode Vehicle Revenue Mile Vehicle Revenue Hour Mode Passenger Trip Vehicle Revenue Mile Hour \$1.77 \$39.85 Demand Response \$23.70 0.1 **Demand Response** 1.7 Bus \$2.99 \$46.06 Bus \$3.11 1.0 14.8 \$2.04 \$41.68 Total \$7.49 0.3 Total 5.6