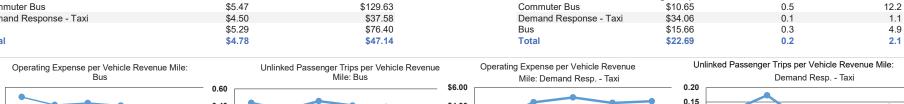

#### **Service Efficiency** Operating Expenses per Operating Expenses per Mode Vehicle Revenue Mile Vehicle Revenue Hour Commuter Bus \$5.47 \$129.63 Demand Response - Taxi \$4.50 \$37.58 Bus \$5.29 \$76.40 Total \$4.78 \$47.14