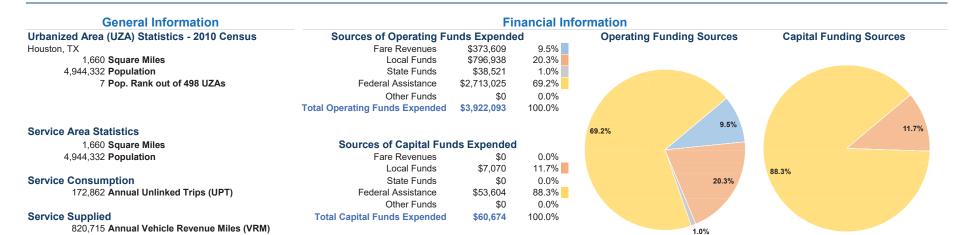

# **Vehicles Operated** at Maximum Service

|                        |          |                |             |           | Uses of  |                |                |                |                   |
|------------------------|----------|----------------|-------------|-----------|----------|----------------|----------------|----------------|-------------------|
|                        | Directly | Purchased      | Operating   | Fare      | Capital  | Annual         | Annual Vehicle | Annual Vehicle | Average Fleet Age |
| Mode                   | Operated | Transportation | Expenses    | Revenues  | Funds    | Unlinked Trips | Revenue Miles  | Revenue Hours  | in Years1         |
| Commuter Bus           | -        | 5              | \$224,387   | \$88,175  | \$0      | 21,076         | 40,995         | 1,731          |                   |
| Demand Response - Taxi | -        | 10             | \$2,445,291 | \$191,959 | \$9,500  | 71,795         | 542,995        | 65,076         |                   |
| Bus                    | -        | 6              | \$1,252,415 | \$93,475  | \$51,174 | 79,991         | 236,725        | 16,393         |                   |
| Total                  | -        | 21             | \$3,922,093 | \$373,609 | \$60,674 | 172,862        | 820,715        | 83,200         |                   |