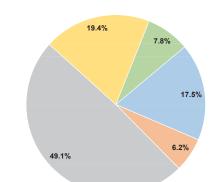

Sources of Capital Funds Expended 10.625 Square Miles 160,434 Population Fare Revenues Local Funds \$0 **Service Consumption** State Funds \$0 81,179 Annual Unlinked Trips (UPT) Federal Assistance \$0 Other Funds \$0 **Total Capital Funds Expended** \$0