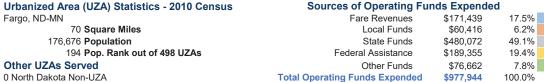

Sources of Capital Funds Expended 10.625 Square Miles 160,434 Population Fare Revenues Local Funds \$0 **Service Consumption** State Funds \$0 81,179 Annual Unlinked Trips (UPT) Federal Assistance \$0 Other Funds \$0 **Total Capital Funds Expended** \$0