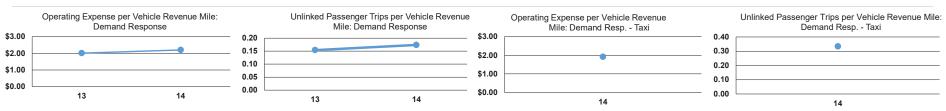

#### **Vehicles Operated** at Maximum Service

|                        |          |                |           |           | Uses of |                |                |                |                   |
|------------------------|----------|----------------|-----------|-----------|---------|----------------|----------------|----------------|-------------------|
|                        | Directly | Purchased      | Operating | Fare      | Capital | Annual         | Annual Vehicle | Annual Vehicle | Average Fleet Age |
| Mode                   | Operated | Transportation | Expenses  | Revenues  | Funds   | Unlinked Trips | Revenue Miles  | Revenue Hours  | in Years¹         |
| Demand Response        | 25       | -              | \$937,634 | \$157,411 | \$0     | 74,165         | 426,225        | 31,280         | 5.6               |
| Demand Response - Taxi | -        | 5              | \$40,310  | \$14,028  | \$0     | 7,014          | 21,042         | 3,650          |                   |
| Total                  | 25       | 5              | \$977,944 | \$171,439 | \$0     | 81,179         | 447,267        | 34,930         |                   |

### **Service Efficiency**

| Mode                   | Operating Expenses per<br>Vehicle Revenue Mile | Operating Expenses per<br>Vehicle Revenue Hour |
|------------------------|------------------------------------------------|------------------------------------------------|
| Demand Response        | \$2.20                                         | \$29.98                                        |
| Demand Response - Taxi | \$1.92                                         | \$11.04                                        |
| Total                  | \$2.19                                         | \$28.00                                        |