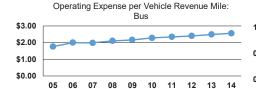

### Service Efficiency

| Mode            | Operating Expenses per<br>Vehicle Revenue Mile | Operating Expenses per<br>Vehicle Revenue Hour |
|-----------------|------------------------------------------------|------------------------------------------------|
| Demand Response | \$4.71                                         | \$68.16                                        |
| Bus             | \$2.56                                         | \$33.74                                        |
| Total           | \$3.22                                         | \$43.66                                        |