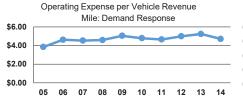

### Service Efficiency

| Mode            | Operating Expenses per<br>Vehicle Revenue Mile | Operating Expenses per<br>Vehicle Revenue Hour |
|-----------------|------------------------------------------------|------------------------------------------------|
| Demand Response | \$4.71                                         | \$68.16                                        |
| Bus             | \$2.56                                         | \$33.74                                        |
| Total           | \$3.22                                         | \$43.66                                        |