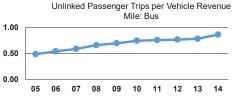

### Service Effectiveness

|                 | Operating Expenses<br>per Unlinked | Unlinked Trips per   | Unlinked Trips per<br>Vehicle Revenue |  |  |  |  |
|-----------------|------------------------------------|----------------------|---------------------------------------|--|--|--|--|
| Mode            | Passenger Trip                     | Vehicle Revenue Mile | Hour                                  |  |  |  |  |
| Demand Response | \$29.78                            | 0.2                  | 2.3                                   |  |  |  |  |
| Bus             | \$2.97                             | 0.9                  | 11.4                                  |  |  |  |  |
| Total           | \$4.99                             | 0.6                  | 8.8                                   |  |  |  |  |