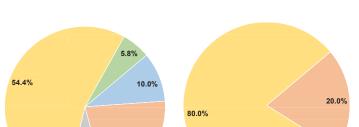

# **Financial Information**

0.0%

20.0%

80.0%

0.0%

0.0%

100.0%

Sources of Operating Funds Expended Fare Revenues \$146.190

10.0% Local Funds \$321,488 21.9% 8.0% State Funds \$116,791 Federal Assistance \$797,019 54.4%

\$84,488 5.8% Other Funds 100.0%

**Sources of Capital Funds Expended** 

Fare Revenues

Federal Assistance

**Total Capital Funds Expended** 

Local Funds

State Funds

Other Funds

**Total Operating Funds Expended** \$1,465,976

21.9%

**Operating Funding Sources** 