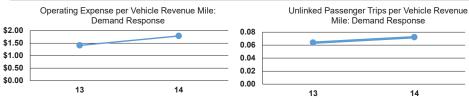

## **Operation Characteristics**

#### **Vehicles Operated** at Maximum Service

|                        |          |                |           |          | Uses of |                |                |                |                   |
|------------------------|----------|----------------|-----------|----------|---------|----------------|----------------|----------------|-------------------|
|                        | Directly | Purchased      | Operating | Fare     | Capital | Annual         | Annual Vehicle | Annual Vehicle | Average Fleet Age |
| Mode                   | Operated | Transportation | Expenses  | Revenues | Funds   | Unlinked Trips | Revenue Miles  | Revenue Hours  | in Years¹         |
| Demand Response        | 3        | 15             | \$452,871 | \$54,897 | \$0     | 18,300         | 253,540        | 7,398          | 4.3               |
| Demand Response - Taxi | -        | 12             | \$68,867  | \$10,203 | \$0     | 3,402          | 39,987         | 1,054          |                   |
| Total                  | 3        | 27             | \$521,738 | \$65,100 | \$0     | 21,702         | 293,527        | 8,452          |                   |