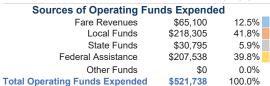

#### Urbanized Area (UZA) Statistics - 2010 Census Sources of Operating Funds Expended Wichita, KS Fare Revenues \$65,100 Local Funds 215 Square Miles \$218,305 472,870 Population State Funds \$30,795 83 Pop. Rank out of 498 UZAs Federal Assistance \$207,538 Other UZAs Served

#### **Financial Information**

Other Funds

**Total Capital Funds Expended** 

**Operating Funding Sources** 