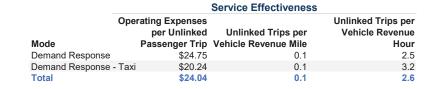

#### **Performance Measures**

# **Service Efficiency**

| Mode                   | Operating Expenses per<br>Vehicle Revenue Mile | Operating Expenses per<br>Vehicle Revenue Hour |
|------------------------|------------------------------------------------|------------------------------------------------|
| Demand Response        | \$1.79                                         | \$61.22                                        |
| Demand Response - Taxi | \$1.72                                         | \$65.34                                        |
| Total                  | \$1.78                                         | \$61.73                                        |