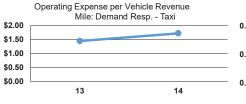

# **Service Efficiency**

| Mode                   | Operating Expenses per<br>Vehicle Revenue Mile | Operating Expenses per<br>Vehicle Revenue Hour |
|------------------------|------------------------------------------------|------------------------------------------------|
| Demand Response        | \$1.79                                         | \$61.22                                        |
| Demand Response - Taxi | \$1.72                                         | \$65.34                                        |
| Total                  | \$1.78                                         | \$61.73                                        |