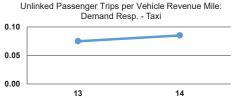

#### **Vehicles Operated** at Maximum Service

|                        |          |                |           |          | Uses of |                |                |                |                   |
|------------------------|----------|----------------|-----------|----------|---------|----------------|----------------|----------------|-------------------|
|                        | Directly | Purchased      | Operating | Fare     | Capital | Annual         | Annual Vehicle | Annual Vehicle | Average Fleet Age |
| Mode                   | Operated | Transportation | Expenses  | Revenues | Funds   | Unlinked Trips | Revenue Miles  | Revenue Hours  | in Years¹         |
| Demand Response        | 3        | 15             | \$452,871 | \$54,897 | \$0     | 18,300         | 253,540        | 7,398          | 4.3               |
| Demand Response - Taxi | -        | 12             | \$68,867  | \$10,203 | \$0     | 3,402          | 39,987         | 1,054          |                   |
| Total                  | 3        | 27             | \$521,738 | \$65,100 | \$0     | 21,702         | 293,527        | 8,452          |                   |