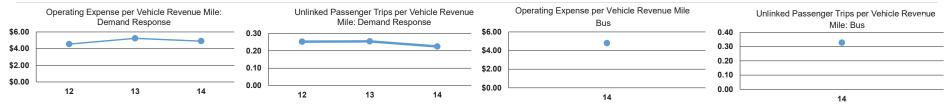

### **Service Efficiency**

| Mode            | Operating Expenses per<br>Vehicle Revenue Mile | Operating Expenses per<br>Vehicle Revenue Hour |  |
|-----------------|------------------------------------------------|------------------------------------------------|--|
| Demand Response | \$4.90                                         | \$70.31                                        |  |
| Bus             | \$4.79                                         | \$58.94                                        |  |
| Total           | \$4.87                                         | \$67.45                                        |  |

# Service Effectiveness

| Mode            | Operating Expenses<br>per Unlinked<br>Passenger Trip | Unlinked Trips per<br>Vehicle Revenue Mile | Unlinked Trips per<br>Vehicle Revenue<br>Hour |
|-----------------|------------------------------------------------------|--------------------------------------------|-----------------------------------------------|
| Demand Response | \$21.76                                              | 0.2                                        | 3.2                                           |
| Bus             | \$14.64                                              | 0.3                                        | 4.0                                           |
| Total           | \$19.66                                              | 0.2                                        | 3.4                                           |