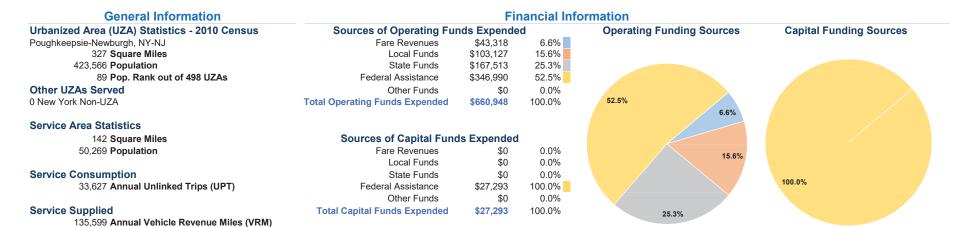

### Vehicles Operated at Maximum Service

|                 | Uses of Uses of |                |           |          |          |                |                |                       |                   |
|-----------------|-----------------|----------------|-----------|----------|----------|----------------|----------------|-----------------------|-------------------|
|                 | Directly        | Purchased      | Operating | Fare     | Capital  | Annual         | Annual Vehicle | <b>Annual Vehicle</b> | Average Fleet Age |
| Mode            | Operated        | Transportation | Expenses  | Revenues | Funds    | Unlinked Trips | Revenue Miles  | Revenue Hours         | in Years¹         |
| Demand Response | 5               | -              | \$515,539 | \$31,758 | \$27,293 | 23,692         | 105,249        | 7,332                 | 4.1               |
| Bus             | 1               | -              | \$145,409 | \$11,560 | \$0      | 9,935          | 30,350         | 2,467                 | 1.0               |
| Total           | 6               | _              | \$660.948 | \$43,318 | \$27,293 | 33.627         | 135.599        | 9.799                 |                   |