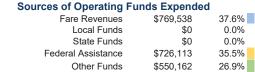

**Total Operating Funds Expended** \$2,045,813 100.0%

Sources of Capital Funds Expended

Fare Revenues Local Funds

Federal Assistance

**Total Capital Funds Expended** 

State Funds

Other Funds

**Operating Funding Sources** 