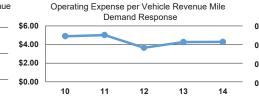

## Service Efficiency

| Mode            | Operating Expenses per<br>Vehicle Revenue Mile | Operating Expenses per<br>Vehicle Revenue Hour |
|-----------------|------------------------------------------------|------------------------------------------------|
| Demand Response | \$4.28                                         | \$48.66                                        |
| Bus             | \$6.03                                         | \$69.17                                        |
| Total           | \$5.67                                         | \$64.88                                        |