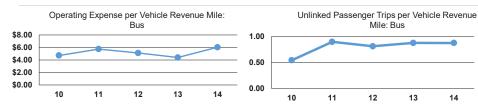

## Service Efficiency

| Mode            | Operating Expenses per<br>Vehicle Revenue Mile | Operating Expenses per<br>Vehicle Revenue Hour |
|-----------------|------------------------------------------------|------------------------------------------------|
| Demand Response | \$4.28                                         | \$48.66                                        |
| Bus             | \$6.03                                         | \$69.17                                        |
| Total           | \$5.67                                         | \$64.88                                        |