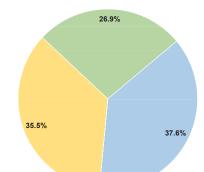

**Total Operating Funds Expended** \$2,045,813 100.0%

Sources of Capital Funds Expended

Fare Revenues Local Funds

Federal Assistance

**Total Capital Funds Expended** 

State Funds

Other Funds

**Operating Funding Sources** 