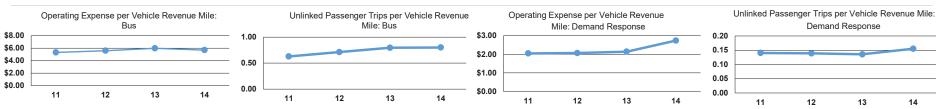

#### **Performance Measures**

# **Service Efficiency**

| Mada                 | Operating Expenses per         | Operating Expenses per          |  |
|----------------------|--------------------------------|---------------------------------|--|
| Mode Demand Response | Vehicle Revenue Mile<br>\$2.73 | Vehicle Revenue Hour<br>\$33.28 |  |
| Bus                  | \$5.69                         | \$96.14                         |  |
| Total                | \$5.25                         | \$83.88                         |  |