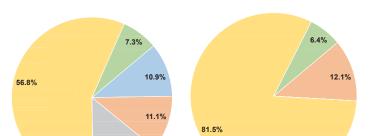

# **Financial Information**

0.0%

0.0%

81.5%

100.0%

6.4%

12.1%

Sources of Capital Funds Expended

Fare Revenues

Federal Assistance

**Total Capital Funds Expended** 

Local Funds

State Funds

Other Funds

13.9%