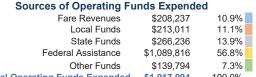

# **Financial Information**

0.0%

0.0%

81.5%

100.0%

6.4%

12.1%

Sources of Capital Funds Expended

Fare Revenues

Federal Assistance

**Total Capital Funds Expended** 

Local Funds

State Funds

Other Funds

13.9%