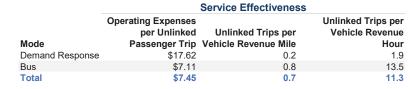

# **Vehicles Operated** at Maximum Service

|                 | Uses of  |                |             |           |           |                |                |                |                   |
|-----------------|----------|----------------|-------------|-----------|-----------|----------------|----------------|----------------|-------------------|
|                 | Directly | Purchased      | Operating   | Fare      | Capital   | Annual         | Annual Vehicle | Annual Vehicle | Average Fleet Age |
| Mode            | Operated | Transportation | Expenses    | Revenues  | Funds     | Unlinked Trips | Revenue Miles  | Revenue Hours  | in Years¹         |
| Demand Response | 3        | -              | \$148,381   | \$23,740  | \$0       | 8,423          | 54,258         | 4,459          | 5.4               |
| Bus             | 5        | -              | \$1,768,713 | \$184,497 | \$555,408 | 248,918        | 310,959        | 18,397         | 5.9               |
| Total           | 8        | -              | \$1,917,094 | \$208,237 | \$555,408 | 257,341        | 365,217        | 22,856         |                   |

# **Service Efficiency**

| Mada                 | Operating Expenses per         | Operating Expenses per          |  |
|----------------------|--------------------------------|---------------------------------|--|
| Mode Demand Response | Vehicle Revenue Mile<br>\$2.73 | Vehicle Revenue Hour<br>\$33.28 |  |
| Bus                  | \$5.69                         | \$96.14                         |  |
| Total                | \$5.25                         | \$83.88                         |  |