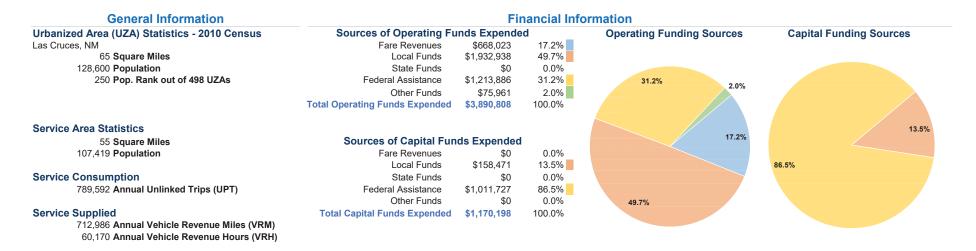

### **Vehicles Operated** at Maximum Service

|                 | Uses of  |                |             |           |             |                |                |                |                       |
|-----------------|----------|----------------|-------------|-----------|-------------|----------------|----------------|----------------|-----------------------|
|                 | Directly | Purchased      | Operating   | Fare      | Capital     | Annual         | Annual Vehicle | Annual Vehicle | Average Fleet Age     |
| Mode            | Operated | Transportation | Expenses    | Revenues  | Funds       | Unlinked Trips | Revenue Miles  | Revenue Hours  | in Years <sup>1</sup> |
| Demand Response | 15       | -              | \$1,189,100 | \$23,584  | \$325,885   | 54,354         | 216,085        | 23,241         | 5.9                   |
| Bus             | 12       | -              | \$2,701,709 | \$644,439 | \$844,313   | 735,238        | 496,901        | 36,929         | 8.7                   |
| Total           | 27       | _              | \$3.890.809 | \$668.023 | \$1,170,198 | 789.592        | 712.986        | 60.170         |                       |