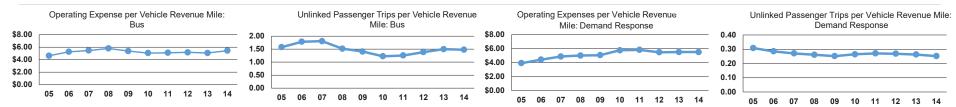

### **Service Efficiency** Service Effectiveness Operating Expenses Unlinked Trips per Operating Expenses per Operating Expenses per per Unlinked Unlinked Trips per Vehicle Revenue Vehicle Revenue Mile Vehicle Revenue Hour Passenger Trip Vehicle Revenue Mile Mode Mode Hour \$21.88 **Demand Response** \$5.50 \$51.16 **Demand Response** 0.3 2.3 \$73.16 \$3.67 Bus \$5.44 Bus 1.5 19.9 Total \$5.46 \$64.66 Total \$4.93 1.1 13.1