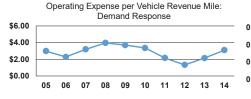

# Mode Vehicle Revenue Mile Vehicle Revenue Hour Demand Response \$3.10 \$51.61 Bus \$2.31 \$61.29 Total \$3.02 \$55.20

Operating Expense per Vehicle Revenue Mile: