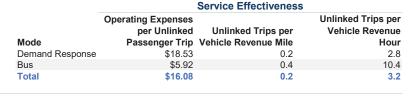

# Vehicles Operated at Maximum Service

Service Efficiency

|                 | Uses of  |                |             |           |           |                |                |                       |                   |
|-----------------|----------|----------------|-------------|-----------|-----------|----------------|----------------|-----------------------|-------------------|
|                 | Directly | Purchased      | Operating   | Fare      | Capital   | Annual         | Annual Vehicle | <b>Annual Vehicle</b> | Average Fleet Age |
| Mode            | Operated | Transportation | Expenses    | Revenues  | Funds     | Unlinked Trips | Revenue Miles  | Revenue Hours         | in Years1         |
| Demand Response | 26       | -              | \$1,587,115 | \$168,080 | \$114,175 | 85,649         | 512,751        | 30,754                | 5.4               |
| Bus             | 2        | -              | \$122,085   | \$17,019  | \$0       | 20,627         | 52,872         | 1,992                 | 9.7               |
| Total           | 28       | _              | \$1,709,200 | \$185.099 | \$114,175 | 106.276        | 565.623        | 32.746                |                   |

# Mode Vehicle Revenue Mile Vehicle Revenue Hour Demand Response \$3.10 \$51.61 Bus \$2.31 \$61.29 Total \$3.02 \$55.20

Operating Expense per Vehicle Revenue Mile: