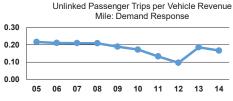

# Mode Vehicle Revenue Mile Vehicle Revenue Hour Demand Response \$3.10 \$51.61 Bus \$2.31 \$61.29 Total \$3.02 \$55.20

Operating Expense per Vehicle Revenue Mile: