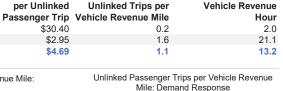

**Demand Response** 

Mode

Bus

**Total** 

Unlinked Trips per

Service Effectiveness

Operating Expenses

0.80

0.60

0.20

\$6.00

\$2.00

\$0.00

<sup>1</sup>Demand Response - Taxi (DT) and non-dedicated fleets do not report fleet age data.