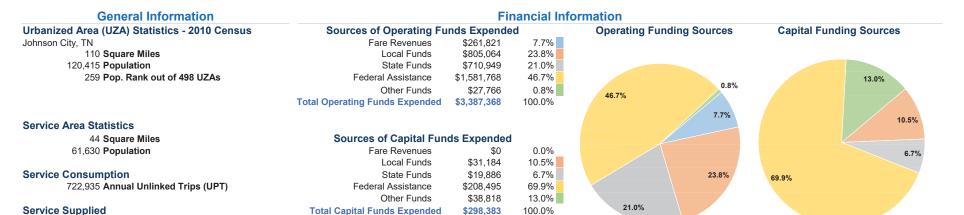

#### Vehicles Operated at Maximum Service

|                 | Uses of Uses of |                |             |           |           |                |                |                |                   |
|-----------------|-----------------|----------------|-------------|-----------|-----------|----------------|----------------|----------------|-------------------|
|                 | Directly        | Purchased      | Operating   | Fare      | Capital   | Annual         | Annual Vehicle | Annual Vehicle | Average Fleet Age |
| Mode            | Operated        | Transportation | Expenses    | Revenues  | Funds     | Unlinked Trips | Revenue Miles  | Revenue Hours  | in Years¹         |
| Demand Response | 12              | -              | \$1,389,697 | \$98,440  | \$196,241 | 45,708         | 248,346        | 22,697         | 3.8               |
| Bus             | 16              | -              | \$1,997,671 | \$163,381 | \$102,142 | 677,227        | 412,320        | 32,140         | 6.4               |
| Total           | 28              | -              | \$3.387.368 | \$261.821 | \$298.383 | 722.935        | 660.666        | 54.837         |                   |