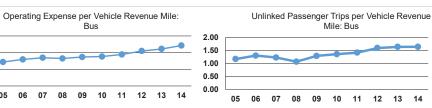

# Service Efficiency

|                 | Operating Expenses per | Operating Expenses per |
|-----------------|------------------------|------------------------|
| Mode            | Vehicle Revenue Mile   | Vehicle Revenue Hour   |
| Demand Response | \$5.60                 | \$61.23                |
| Bus             | \$4.85                 | \$62.16                |
| Total           | \$5.13                 | \$61.77                |