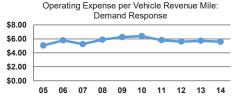

# Service Efficiency

|                 | Operating Expenses per | Operating Expenses per |
|-----------------|------------------------|------------------------|
| Mode            | Vehicle Revenue Mile   | Vehicle Revenue Hour   |
| Demand Response | \$5.60                 | \$61.23                |
| Bus             | \$4.85                 | \$62.16                |
| Total           | \$5.13                 | \$61.77                |