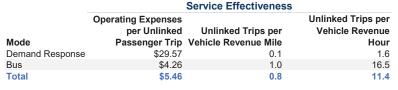

# Service Efficiency

| Mode            | Operating Expenses per<br>Vehicle Revenue Mile | Operating Expenses per<br>Vehicle Revenue Hour |
|-----------------|------------------------------------------------|------------------------------------------------|
| Demand Response | \$3.69                                         | \$46.18                                        |
| Bus             | \$4.34                                         | \$70.32                                        |
| Total           | \$4.15                                         | \$62.03                                        |