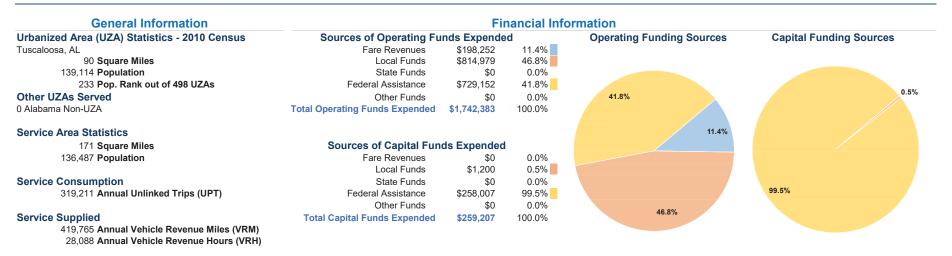

# **Vehicles Operated** at Maximum Service

|                 | Uses of  |                |             |           |           |                |                |                       |                   |
|-----------------|----------|----------------|-------------|-----------|-----------|----------------|----------------|-----------------------|-------------------|
|                 | Directly | Purchased      | Operating   | Fare      | Capital   | Annual         | Annual Vehicle | <b>Annual Vehicle</b> | Average Fleet Age |
| Mode            | Operated | Transportation | Expenses    | Revenues  | Funds     | Unlinked Trips | Revenue Miles  | Revenue Hours         | in Years¹         |
| Demand Response | 5        | -              | \$445,193   | \$48,733  | \$55,181  | 15,055         | 120,748        | 9,640                 | 6.0               |
| Bus             | 7        | -              | \$1,297,190 | \$149,519 | \$204,026 | 304,156        | 299,017        | 18,448                | 4.5               |
| Total           | 12       | _              | \$1,742,383 | \$198.252 | \$259,207 | 319.211        | 419.765        | 28.088                |                   |