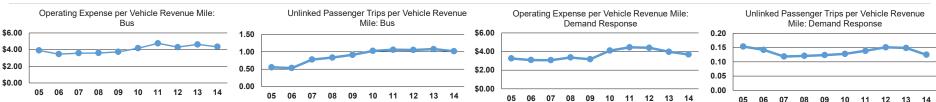

# Service Efficiency

| Mode            | Operating Expenses per<br>Vehicle Revenue Mile | Operating Expenses per<br>Vehicle Revenue Hour |
|-----------------|------------------------------------------------|------------------------------------------------|
| Demand Response | \$3.69                                         | \$46.18                                        |
| Bus             | \$4.34                                         | \$70.32                                        |
| Total           | \$4.15                                         | \$62.03                                        |