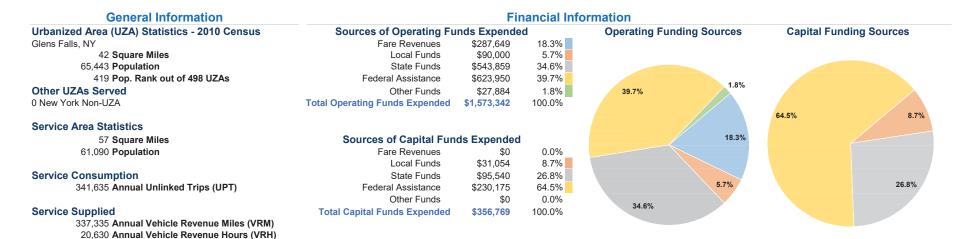

# Vehicles Operated at Maximum Service

|                 | Uses of  |                |             |           |           |                |                |                       |                   |
|-----------------|----------|----------------|-------------|-----------|-----------|----------------|----------------|-----------------------|-------------------|
|                 | Directly | Purchased      | Operating   | Fare      | Capital   | Annual         | Annual Vehicle | <b>Annual Vehicle</b> | Average Fleet Age |
| Mode            | Operated | Transportation | Expenses    | Revenues  | Funds     | Unlinked Trips | Revenue Miles  | Revenue Hours         | in Years¹         |
| Demand Response | 1        | -              | \$125,021   | \$6,897   | \$0       | 2,530          | 18,437         | 2,070                 | 2.0               |
| Bus             | 5        | -              | \$1,448,321 | \$280,752 | \$356,769 | 339,105        | 318,898        | 18,560                | 4.8               |
| Total           | 6        | _              | \$1.573.342 | \$287.649 | \$356,769 | 341.635        | 337.335        | 20.630                |                   |