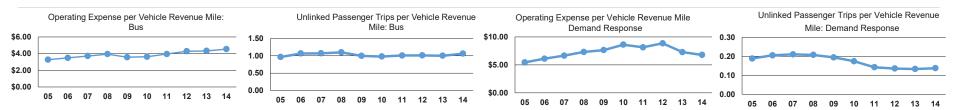

#### Service Efficiency Service Effectiveness Operating Expenses Unlinked Trips per Operating Expenses per Operating Expenses per per Unlinked Unlinked Trips per Vehicle Revenue Mode Vehicle Revenue Mile Vehicle Revenue Hour Mode Passenger Trip Vehicle Revenue Mile Hour \$6.78 \$60.40 \$49.42 0.1 1.2 Demand Response **Demand Response** Bus \$4.54 \$78.03 Bus \$4.27 1.1 18.3 \$4.66 \$76.26 **Total** \$4.61 Total 1.0 16.6