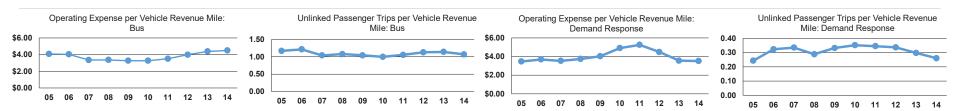

#### Service Efficiency Service Effectiveness Operating Expenses Unlinked Trips per Operating Expenses per Operating Expenses per per Unlinked Unlinked Trips per Vehicle Revenue Mode Vehicle Revenue Mile Vehicle Revenue Hour Mode Passenger Trip Vehicle Revenue Mile Hour \$3.52 \$53.24 \$13.52 0.3 Demand Response **Demand Response** Bus \$4.50 \$98.64 Bus \$4.20 1.1 23.5 \$4.42 \$93.71 \$4.39 Total **Total** 1.0 21.4