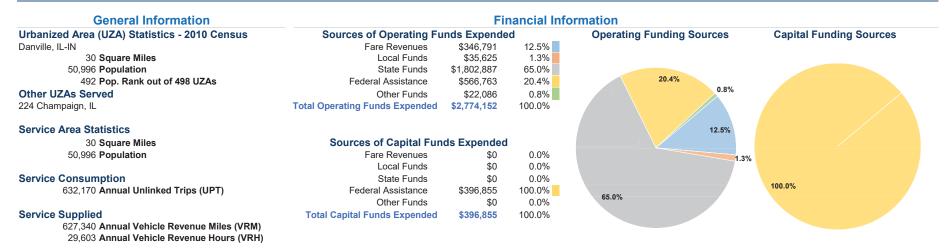

# **Vehicles Operated** at Maximum Service

|                 | Uses of  |                |             |           |           |                |                |                       |                   |
|-----------------|----------|----------------|-------------|-----------|-----------|----------------|----------------|-----------------------|-------------------|
|                 | Directly | Purchased      | Operating   | Fare      | Capital   | Annual         | Annual Vehicle | <b>Annual Vehicle</b> | Average Fleet Age |
| Mode            | Operated | Transportation | Expenses    | Revenues  | Funds     | Unlinked Trips | Revenue Miles  | Revenue Hours         | in Years¹         |
| Demand Response | -        | 2              | \$171,012   | \$30,140  | \$0       | 12,646         | 48,612         | 3,212                 |                   |
| Bus             | 11       | -              | \$2,603,140 | \$316,651 | \$396,855 | 619,524        | 578,728        | 26,391                | 8.3               |
| Total           | 11       | 2              | \$2,774,152 | \$346,791 | \$396,855 | 632,170        | 627.340        | 29.603                |                   |