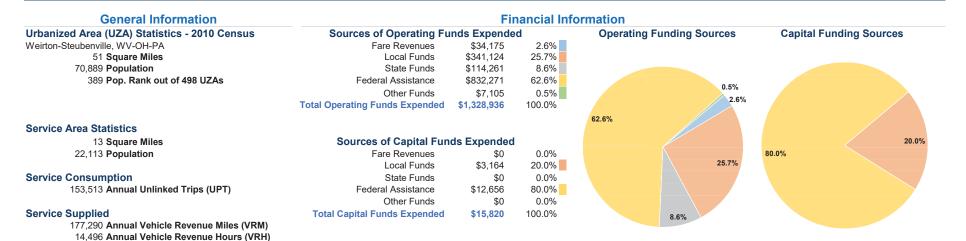

#### **Vehicles Operated** at Maximum Service

|                 | Uses of  |                |             |          |          |                |                |                       |                   |
|-----------------|----------|----------------|-------------|----------|----------|----------------|----------------|-----------------------|-------------------|
|                 | Directly | Purchased      | Operating   | Fare     | Capital  | Annual         | Annual Vehicle | <b>Annual Vehicle</b> | Average Fleet Age |
| Mode            | Operated | Transportation | Expenses    | Revenues | Funds    | Unlinked Trips | Revenue Miles  | Revenue Hours         | in Years¹         |
| Demand Response | 1        | -              | \$159,954   | \$2,347  | \$0      | 2,368          | 18,662         | 2,016                 | 4.5               |
| Bus             | 6        | -              | \$1,168,982 | \$31,828 | \$15,820 | 151,145        | 158,628        | 12,480                | 7.5               |
| Total           | 7        | _              | \$1,328,936 | \$34,175 | \$15.820 | 153.513        | 177.290        | 14.496                |                   |