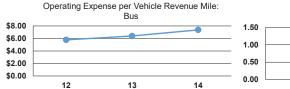

## Service Efficiency

| Mode            | Operating Expenses per<br>Vehicle Revenue Mile | Operating Expenses per<br>Vehicle Revenue Hour |
|-----------------|------------------------------------------------|------------------------------------------------|
| Demand Response | \$8.57                                         | \$79.34                                        |
| Bus             | \$7.37                                         | \$93.67                                        |
| Total           | \$7.50                                         | \$91.68                                        |