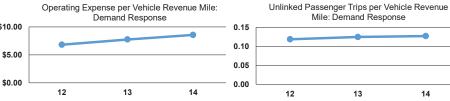

## Service Efficiency

| Mode            | Operating Expenses per<br>Vehicle Revenue Mile | Operating Expenses per<br>Vehicle Revenue Hour |
|-----------------|------------------------------------------------|------------------------------------------------|
| Demand Response | \$8.57                                         | \$79.34                                        |
| Bus             | \$7.37                                         | \$93.67                                        |
| Total           | \$7.50                                         | \$91.68                                        |