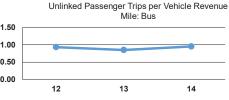

## Service Efficiency

| Mode            | Operating Expenses per<br>Vehicle Revenue Mile | Operating Expenses per<br>Vehicle Revenue Hour |
|-----------------|------------------------------------------------|------------------------------------------------|
| Demand Response | \$8.57                                         | \$79.34                                        |
| Bus             | \$7.37                                         | \$93.67                                        |
| Total           | \$7.50                                         | \$91.68                                        |