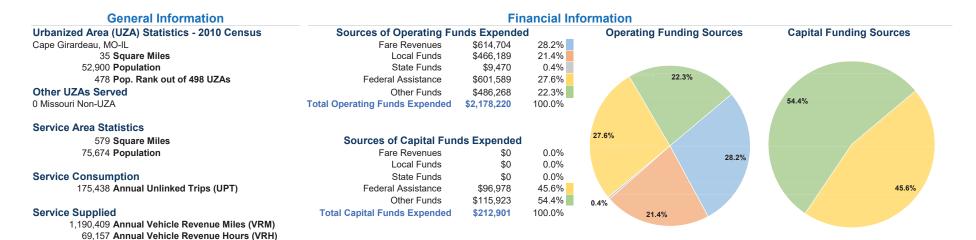

# Vehicles Operated at Maximum Service

|                 |                      |                             |                       |                  | Uses of          |                          |                                 |                                 |                                |
|-----------------|----------------------|-----------------------------|-----------------------|------------------|------------------|--------------------------|---------------------------------|---------------------------------|--------------------------------|
| Mode            | Directly<br>Operated | Purchased<br>Transportation | Operating<br>Expenses | Fare<br>Revenues | Capital<br>Funds | Annual<br>Unlinked Trips | Annual Vehicle<br>Revenue Miles | Annual Vehicle<br>Revenue Hours | Average Fleet Age<br>in Years¹ |
| Demand Response | 25                   | -                           | \$1,825,092           | \$588,581        | \$135,426        | 123,090                  | 935,602                         | 56,667                          | 4.9                            |
| Bus             | 3                    | -                           | \$247,166             | \$26,123         | \$0              | 25,768                   | 125,844                         | 8,840                           | 6.5                            |
| Vanpool         | 2                    | -                           | \$105,962             | \$0              | \$77,475         | 26,580                   | 128,963                         | 3,650                           | 0.0                            |
| Total           | 30                   |                             | \$2 178 220           | \$614 704        | \$212 901        | 175 438                  | 1 190 409                       | 69 157                          |                                |

#### **Service Efficiency** Service Effectiveness Operating Expenses Unlinked Trips per Operating Expenses per Operating Expenses per per Unlinked Unlinked Trips per Vehicle Revenue Passenger Trip Vehicle Revenue Mile Mode Vehicle Revenue Mile Vehicle Revenue Hour Mode Hour **Demand Response** \$1.95 \$32.21 **Demand Response** \$14.83 0.1 2.2 \$1.96 \$27.96 Bus \$9.59 0.2 2.9 Bus \$0.82 \$3.99 Vanpool \$29.03 Vanpool 0.2 7.3 Total \$1.83 \$31.50 Total \$12.42 0.1 2.5