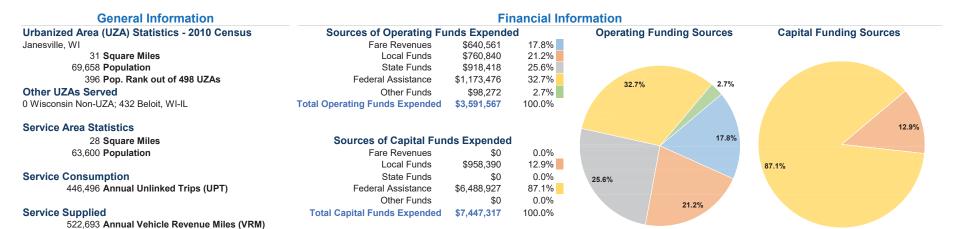

# Vehicles Operated at Maximum Service

|                 | Uses of  |                |             |           |             |                |                |                |                   |
|-----------------|----------|----------------|-------------|-----------|-------------|----------------|----------------|----------------|-------------------|
|                 | Directly | Purchased      | Operating   | Fare      | Capital     | Annual         | Annual Vehicle | Annual Vehicle | Average Fleet Age |
| Mode            | Operated | Transportation | Expenses    | Revenues  | Funds       | Unlinked Trips | Revenue Miles  | Revenue Hours  | in Years¹         |
| Demand Response | -        | 2              | \$49,178    | \$11,482  | \$0         | 3,268          | 12,521         | 815            |                   |
| Bus             | 15       | -              | \$3,542,389 | \$629,079 | \$7,447,317 | 443,228        | 510,172        | 32,396         | 10.4              |
| Total           | 15       | 2              | \$3,591,567 | \$640,561 | \$7,447,317 | 446,496        | 522,693        | 33,211         |                   |