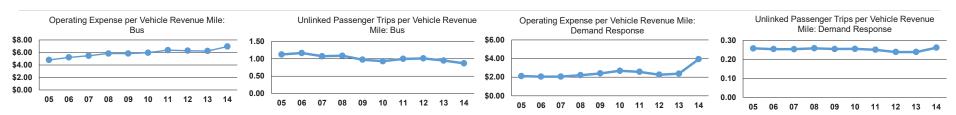

#### Service Efficiency Service Effectiveness Operating Expenses Unlinked Trips per Operating Expenses per Operating Expenses per per Unlinked Unlinked Trips per Vehicle Revenue Mode Vehicle Revenue Mile Vehicle Revenue Hour Mode Passenger Trip Vehicle Revenue Mile Hour \$3.93 \$60.34 \$15.05 0.3 4.0 Demand Response **Demand Response** Bus \$6.94 \$109.35 Bus \$7.99 0.9 13.7 \$6.87 \$108.14 \$8.04 0.9 Total **Total** 13.4