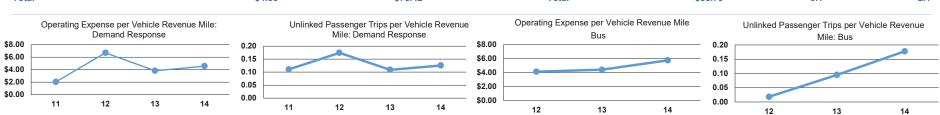

#### **Service Efficiency** Service Effectiveness Operating Expenses Unlinked Trips per Operating Expenses per Operating Expenses per per Unlinked Unlinked Trips per Vehicle Revenue Vehicle Revenue Mile Vehicle Revenue Hour Passenger Trip Vehicle Revenue Mile Mode Mode Hour \$36.24 **Demand Response** \$4.56 \$76.26 **Demand Response** 0.1 2.1 \$69.07 \$32.34 0.2 Bus \$5.75 Bus 2.1 Total \$4.66 \$75.42 Total \$35.78 2.1