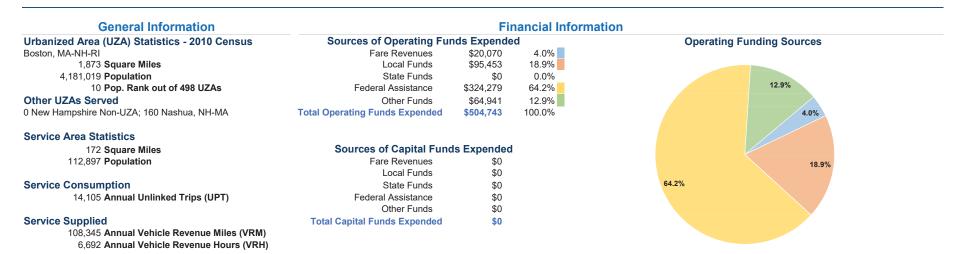

## **Vehicles Operated** at Maximum Service

|                 | Uses of  |                |           |          |         |                |                |                |                       |
|-----------------|----------|----------------|-----------|----------|---------|----------------|----------------|----------------|-----------------------|
|                 | Directly | Purchased      | Operating | Fare     | Capital | Annual         | Annual Vehicle | Annual Vehicle | Average Fleet Age     |
| Mode            | Operated | Transportation | Expenses  | Revenues | Funds   | Unlinked Trips | Revenue Miles  | Revenue Hours  | in Years <sup>1</sup> |
| Demand Response | -        | 8              | \$451,280 | \$20,070 | \$0     | 12,452         | 99,044         | 5,918          | 7.0                   |
| Bus             | -        | 1              | \$53,463  | \$0      | \$0     | 1,653          | 9,301          | 774            | 5.0                   |
| Total           | _        | 9              | \$504,743 | \$20,070 | \$0     | 14.105         | 108.345        | 6.692          |                       |